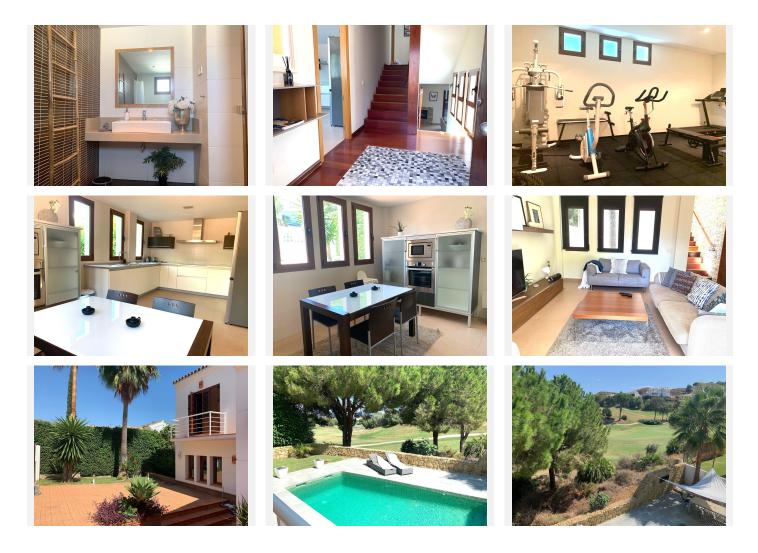

## BEAUTIFUL MODERN VILLA IN LA CALA GOLF • La Cala de Mijas

REF# R4858165 990.000 €

| BEDS | BATHS | BUILT  | PLOT               | TERRACE |
|------|-------|--------|--------------------|---------|
| 4    | 3     | 331 m² | 506 m <sup>2</sup> | 50 m²   |

EXCLUSIVITY! Modern detached villa with 4 bedroom, private pool, golf views, for sale in La Cala Golf Within the prestigious neighborhood of la Cala Golf, walking distance to the golf club with its restaurants, spas and beautiful golf courses, it takes 5 minutes drive to the center of la Cala de Mijas, its restaurants, shops, beaches and supermarkets. The property is right on the border of the golf course and has beautiful views on it. Next to the main entrance, there is a spacious separated kitchen, very modern, with lots of cupboards, large countertops and a breakfast table. There is a guest toilet on this floor, next to the garage that can fit one car. There is another space for parking inside the property and then many in the street. Going down some steps, there are the living room and dining room with fireplace that leads to the terrace with views of the golf course and the pool. Upstairs, there are three bedrooms with en suite bathrooms, wardrobes and terrace. Downstairs, there is a spacious bedroom that can be use as an office, with an access to a patio. Next to it, there is a gym. Around the swimming pool there is a nice space for sun beds, dining table, barbecue, overlooking the golf course. On the side of the house, there is a jacuzzi also. In front of the property, a car can park or it can be used as a playground for the kids as there is plenty of spaces in front of the house to park. The entire house is bright, elegantly, very quiet and offers perfect privacy. Call us now to not miss this opportunity