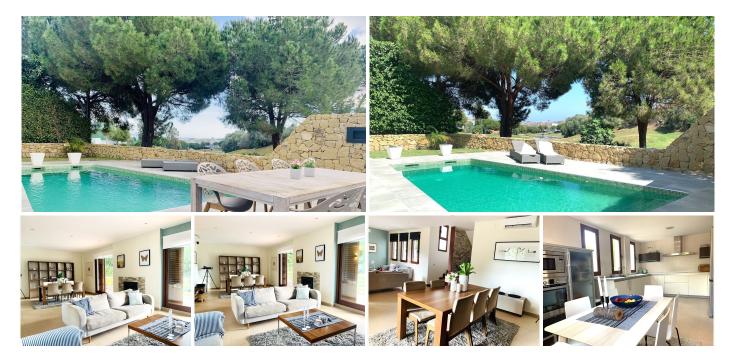

## BEAUTIFUL MODERN VILLA IN LA CALA GOLF • La Cala de Mijas

REF# R4858165 990.000 €

| BEDS | BATHS | BUILT  | PLOT               | TERRACE |
|------|-------|--------|--------------------|---------|
| 4    | 3     | 331 m² | 506 m <sup>2</sup> | 50 m²   |

EXCLUSIVITY! Modern detached villa with 4 bedroom, private pool, golf views, for sale in La Cala Golf Within the prestigious neighborhood of la Cala Golf, walking distance to the golf club with its restaurants, spas and beautiful golf courses, it takes 5 minutes drive to the center of la Cala de Mijas, its restaurants, shops, beaches and supermarkets. The property is right on the border of the golf course and has beautiful views on it. Next to the main entrance, there is a spacious separated kitchen, very modern, with lots of cupboards, large countertops and a breakfast table. There is a guest toilet on this floor, next to the garage that can fit one car. There is another space for parking inside the property and then many in the street. Going down some steps, there are the living room and dining room with fireplace that leads to the terrace with views of the golf course and the pool. Upstairs, there are three bedrooms with en suite bathrooms, wardrobes and terrace. Downstairs, there is a spacious bedroom that can be use as an office, with an access to a patio. Next to it, there is a gym. Around the swimming pool there is a nice space for sun beds, dining table, barbecue, overlooking the golf course. On the side of the house, there is a jacuzzi also. In front of the property, a car can park or it can be used as a playground for the kids as there is plenty of spaces in front of the house to park. The entire house is bright, elegantly, very quiet and offers perfect privacy. Call us now to not miss this opportunity