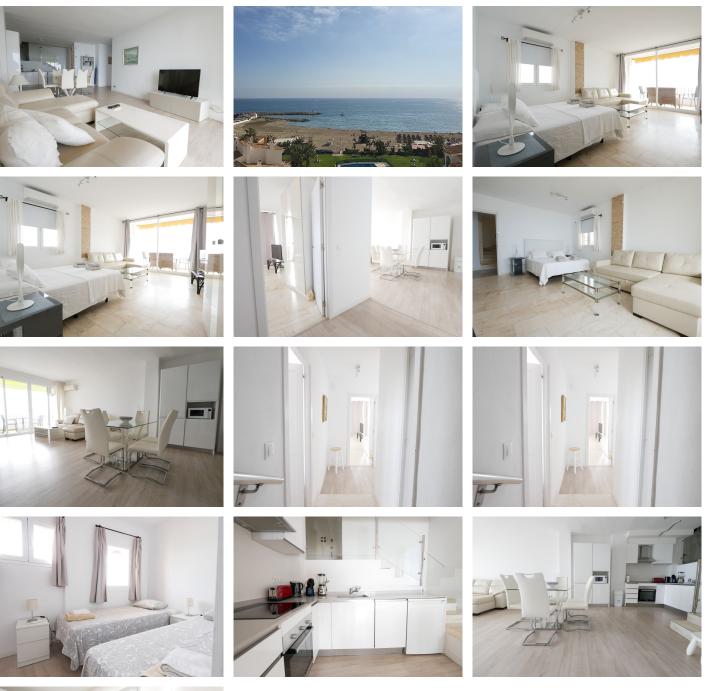

## FABULOUS SOUTH-FACING PENTHOUSE APARTMENT IN CABOPINO PORT

## Puerto de Cabopino

REF# R4859665 925.000 €

| BEDS | BATHS | BUILT  |
|------|-------|--------|
| 3    | 2     | 129 m² |

FABULOUS property located in the Port of Cabopino, Marbella with INCREDIBLE SEA VIEWS. The property is in a privileged location due to its magnificent south orientation with frontal views of the beach and lateral views of the marina. It consists of two apartments together with two terraces that have the same views, three bedrooms, two bathrooms, open-plan kitchen, large living room, fully renovated. Beach, beach!! beach!!! In one of the best areas of the coast, on the front line Spectacular views of the beautiful beaches, mountains and marina. Views!!!! Panoramic views. The kitchen has been fully renovated in a modern style The rooms are spacious and bright. This property has a special charm. It has private parking. Highly recommended for a visit, if you are in love with the beaches.