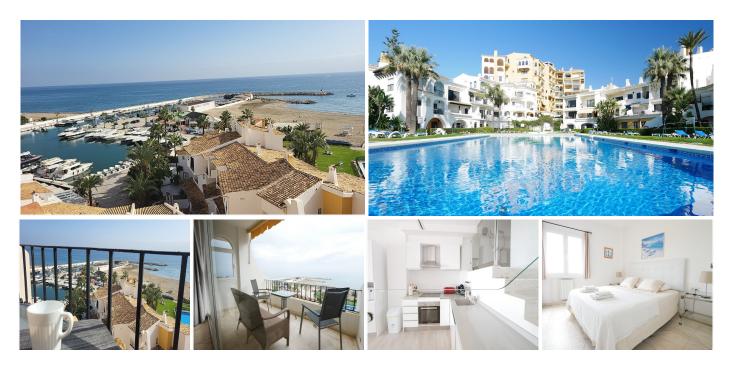

## FABULOUS SOUTH-FACING PENTHOUSE APARTMENT IN CABOPINO PORT

## Puerto de Cabopino

REF# R4859665 925.000 €

| BEDS | BATHS | BUILT  |
|------|-------|--------|
| 3    | 2     | 129 m² |

FABULOUS property located in the Port of Cabopino, Marbella with INCREDIBLE SEA VIEWS. The property is in a privileged location due to its magnificent south orientation with frontal views of the beach and lateral views of the marina. It consists of two apartments together with two terraces that have the same views, three bedrooms, two bathrooms, open-plan kitchen, large living room, fully renovated. Beach, beach!! beach!!! In one of the best areas of the coast, on the front line Spectacular views of the beautiful beaches, mountains and marina. Views!!!! Panoramic views. The kitchen has been fully renovated in a modern style The rooms are spacious and bright. This property has a special charm. It has private parking. Highly recommended for a visit, if you are in love with the beaches.