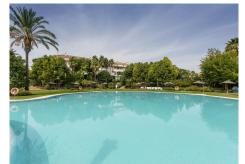

## Nueva Andalucía

REF# R4871341 390.000 €

| BEDS | BATHS | BUILT | TERRACE |
|------|-------|-------|---------|
| 2    | 2     | 85 m² | 20 m²   |

Beautiful apartment located in Nueva Andalucia, Marbella. in one of the most sought after developments in the area, just a few minutes walk from Puerto Banus, the beach and all its services. Surrounded by the best golf courses in the area: Aloha, Los Naranjos, Las Brisas ... etc and just a few minutes drive from the center of Marbella. Apartment offers a spacious and bright living room, with access to a large terrace. Two bedrooms, two bathrooms, entrance hall, kitchen and laundry room. Underground parking space and storage included. Gated community with 24 hour security and concierge, two large swimming pools with sunbeds, restaurant, paddle tennis courts, playground and gardens. It is an ideal property that combines location and comfort for customers who want to enjoy the pleasant climate of Marbella and all the services offered by the Costa del Sol.