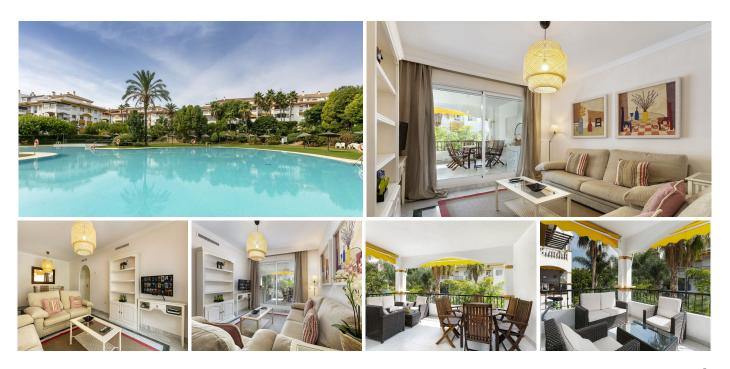

## Nueva Andalucía

REF# R4871341 390.000 €

| BEDS | BATHS | BUILT | TERRACE |
|------|-------|-------|---------|
| 2    | 2     | 85 m² | 20 m²   |

Beautiful apartment located in Nueva Andalucia, Marbella. in one of the most sought after developments in the area, just a few minutes walk from Puerto Banus, the beach and all its services. Surrounded by the best golf courses in the area: Aloha, Los Naranjos, Las Brisas ... etc and just a few minutes drive from the center of Marbella. Apartment offers a spacious and bright living room, with access to a large terrace. Two bedrooms, two bathrooms, entrance hall, kitchen and laundry room. Underground parking space and storage included. Gated community with 24 hour security and concierge, two large swimming pools with sunbeds, restaurant, paddle tennis courts, playground and gardens. It is an ideal property that combines location and comfort for customers who want to enjoy the pleasant climate of Marbella and all the services offered by the Costa del Sol.