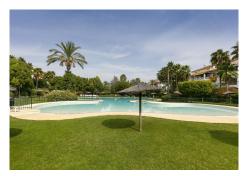

## Nueva Andalucía

REF# R4871341 390.000 €

| BEDS | BATHS | BUILT | TERRACE |
|------|-------|-------|---------|
| 2    | 2     | 85 m² | 20 m²   |

Beautiful apartment located in Nueva Andalucia, Marbella. in one of the most sought after developments in the area, just a few minutes walk from Puerto Banus, the beach and all its services. Surrounded by the best golf courses in the area: Aloha, Los Naranjos, Las Brisas ... etc and just a few minutes drive from the center of Marbella. Apartment offers a spacious and bright living room, with access to a large terrace. Two bedrooms, two bathrooms, entrance hall, kitchen and laundry room. Underground parking space and storage included. Gated community with 24 hour security and concierge, two large swimming pools with sunbeds, restaurant, paddle tennis courts, playground and gardens. It is an ideal property that combines location and comfort for customers who want to enjoy the pleasant climate of Marbella and all the services offered by the Costa del Sol.