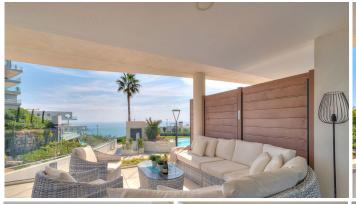

## MODERN 3-BEDROOM APARTMENT WITH STUNNING **OCEAN VIEWS**

Fuengirola

REF# R4871758 650.000 €

| BEDS | BATHS | BUILT  | TERRACE |
|------|-------|--------|---------|
| 3    | 2     | 108 m² | 75 m²   |

Modern 3-Bedroom Apartment with Stunning Ocean Views in Reserva del Higuerón Discover this exceptional 3-bedroom, 2-bathroom apartment situated on the scenic border between Fuengirola and Benalmádena, in the exclusive Reserva del Higuerón community. This bright, modern apartment is designed for both comfort and style, with a large open-plan kitchen seamlessly connected to a spacious living area. The layout is perfect for entertaining or relaxing while taking in the natural beauty of the area. Step outside to an expansive terrace where panoramic views of the ocean and pool area create a breathtaking backdrop. Ideal for al fresco dining, sunbathing, or simply unwinding, this terrace is one of the highlights of the property, bringing the serenity of the sea right to your doorstep. The community offers an impressive array of amenities, including two large swimming pools and a separate children's pool. For wellness and relaxation, residents enjoy access to a fully-equipped gym, along with both Finnish and Turkish saunas. Conveniently located just 20 minutes from Málaga Airport, the apartment is also just 500 meters from a local train station. From here, you can easily reach Málaga city center, as well as the popular destinations of Torremolinos, Benalmádena, and downtown Fuengirola. A lucrative investment opportunity, this property has a rental license and a proven track record of strong rental demand, making it an ideal +34 951 123 083 | +44 (0)330 179 8687 | info@idiliqestates.com Local 28, Edificio D, Centro de Negocios Puerta