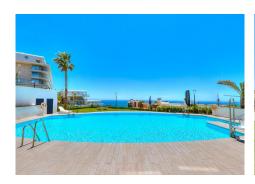

## MODERN 3-BEDROOM APARTMENT WITH STUNNING **OCEAN VIEWS**

Fuengirola

REF# R4871758 650.000 €

| BEDS | BATHS | BUILT  | TERRACE |
|------|-------|--------|---------|
| 3    | 2     | 108 m² | 75 m²   |

Modern 3-Bedroom Apartment with Stunning Ocean Views in Reserva del Higuerón Discover this exceptional 3-bedroom, 2-bathroom apartment situated on the scenic border between Fuengirola and Benalmádena, in the exclusive Reserva del Higuerón community. This bright, modern apartment is designed for both comfort and style, with a large open-plan kitchen seamlessly connected to a spacious living area. The layout is perfect for entertaining or relaxing while taking in the natural beauty of the area. Step outside to an expansive terrace where panoramic views of the ocean and pool area create a breathtaking backdrop. Ideal for al fresco dining, sunbathing, or simply unwinding, this terrace is one of the highlights of the property, bringing the serenity of the sea right to your doorstep. The community offers an impressive array of amenities, including two large swimming pools and a separate children's pool. For wellness and relaxation, residents enjoy access to a fully-equipped gym, along with both Finnish and Turkish saunas. Conveniently located just 20 minutes from Málaga Airport, the apartment is also just 500 meters from a local train station. From here, you can easily reach Málaga city center, as well as the popular destinations of Torremolinos, Benalmádena, and downtown Fuengirola. A lucrative investment opportunity, this property has a rental license and a proven track record of strong rental demand, making it an ideal +34 951 123 083 | +44 (0)330 179 8687 | info@idiliqestates.com Local 28, Edificio D, Centro de Negocios Puerta