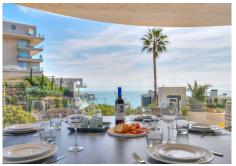

## MODERN 3-BEDROOM APARTMENT WITH STUNNING **OCEAN VIEWS**

Fuengirola

REF# R4871758 650.000 €

| BEDS | BATHS | BUILT  | TERRACE |
|------|-------|--------|---------|
| 3    | 2     | 108 m² | 75 m²   |

Modern 3-Bedroom Apartment with Stunning Ocean Views in Reserva del Higuerón Discover this exceptional 3-bedroom, 2-bathroom apartment situated on the scenic border between Fuengirola and Benalmádena, in the exclusive Reserva del Higuerón community. This bright, modern apartment is designed for both comfort and style, with a large open-plan kitchen seamlessly connected to a spacious living area. The layout is perfect for entertaining or relaxing while taking in the natural beauty of the area. Step outside to an expansive terrace where panoramic views of the ocean and pool area create a breathtaking backdrop. Ideal for al fresco dining, sunbathing, or simply unwinding, this terrace is one of the highlights of the property, bringing the serenity of the sea right to your doorstep. The community offers an impressive array of amenities, including two large swimming pools and a separate children's pool. For wellness and relaxation, residents enjoy access to a fully-equipped gym, along with both Finnish and Turkish saunas. Conveniently located just 20 minutes from Málaga Airport, the apartment is also just 500 meters from a local train station. From here, you can easily reach Málaga city center, as well as the popular destinations of Torremolinos, Benalmádena, and downtown Fuengirola. A lucrative investment opportunity, this property has a rental license and a proven track record of strong rental demand, making it an ideal +34 951 123 083 | +44 (0)330 179 8687 | info@idiliqestates.com Local 28, Edificio D, Centro de Negocios Puerta