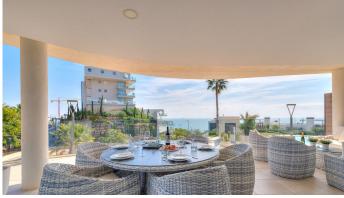

## MODERN 3-BEDROOM APARTMENT WITH STUNNING **OCEAN VIEWS**

Fuengirola

REF# R4871758 650.000 €

| BEDS | BATHS | BUILT  | TERRACE |
|------|-------|--------|---------|
| 3    | 2     | 108 m² | 75 m²   |

Modern 3-Bedroom Apartment with Stunning Ocean Views in Reserva del Higuerón Discover this exceptional 3-bedroom, 2-bathroom apartment situated on the scenic border between Fuengirola and Benalmádena, in the exclusive Reserva del Higuerón community. This bright, modern apartment is designed for both comfort and style, with a large open-plan kitchen seamlessly connected to a spacious living area. The layout is perfect for entertaining or relaxing while taking in the natural beauty of the area. Step outside to an expansive terrace where panoramic views of the ocean and pool area create a breathtaking backdrop. Ideal for al fresco dining, sunbathing, or simply unwinding, this terrace is one of the highlights of the property, bringing the serenity of the sea right to your doorstep. The community offers an impressive array of amenities, including two large swimming pools and a separate children's pool. For wellness and relaxation, residents enjoy access to a fully-equipped gym, along with both Finnish and Turkish saunas. Conveniently located just 20 minutes from Málaga Airport, the apartment is also just 500 meters from a local train station. From here, you can easily reach Málaga city center, as well as the popular destinations of Torremolinos, Benalmádena, and downtown Fuengirola. A lucrative investment opportunity, this property has a rental license and a proven track record of strong rental demand, making it an ideal +34 951 123 083 | +44 (0)330 179 8687 | info@idiliqestates.com Local 28, Edificio D, Centro de Negocios Puerta