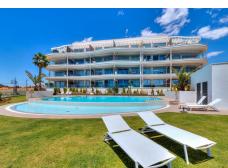

## MODERN 3-BEDROOM APARTMENT WITH STUNNING **OCEAN VIEWS**

Fuengirola

REF# R4871758 650.000 €

| BEDS | BATHS | BUILT  | TERRACE |
|------|-------|--------|---------|
| 3    | 2     | 108 m² | 75 m²   |

Modern 3-Bedroom Apartment with Stunning Ocean Views in Reserva del Higuerón Discover this exceptional 3-bedroom, 2-bathroom apartment situated on the scenic border between Fuengirola and Benalmádena, in the exclusive Reserva del Higuerón community. This bright, modern apartment is designed for both comfort and style, with a large open-plan kitchen seamlessly connected to a spacious living area. The layout is perfect for entertaining or relaxing while taking in the natural beauty of the area. Step outside to an expansive terrace where panoramic views of the ocean and pool area create a breathtaking backdrop. Ideal for al fresco dining, sunbathing, or simply unwinding, this terrace is one of the highlights of the property, bringing the serenity of the sea right to your doorstep. The community offers an impressive array of amenities, including two large swimming pools and a separate children's pool. For wellness and relaxation, residents enjoy access to a fully-equipped gym, along with both Finnish and Turkish saunas. Conveniently located just 20 minutes from Málaga Airport, the apartment is also just 500 meters from a local train station. From here, you can easily reach Málaga city center, as well as the popular destinations of Torremolinos, Benalmádena, and downtown Fuengirola. A lucrative investment opportunity, this property has a rental license and a proven track record of strong rental demand, making it an ideal +34 951 123 083 | +44 (0)330 179 8687 | info@idiliqestates.com Local 28, Edificio D, Centro de Negocios Puerta