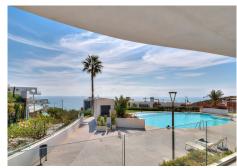

## MODERN 3-BEDROOM APARTMENT WITH STUNNING **OCEAN VIEWS**

Fuengirola

REF# R4871758 650.000 €

| BEDS | BATHS | BUILT  | TERRACE |
|------|-------|--------|---------|
| 3    | 2     | 108 m² | 75 m²   |

Modern 3-Bedroom Apartment with Stunning Ocean Views in Reserva del Higuerón Discover this exceptional 3-bedroom, 2-bathroom apartment situated on the scenic border between Fuengirola and Benalmádena, in the exclusive Reserva del Higuerón community. This bright, modern apartment is designed for both comfort and style, with a large open-plan kitchen seamlessly connected to a spacious living area. The layout is perfect for entertaining or relaxing while taking in the natural beauty of the area. Step outside to an expansive terrace where panoramic views of the ocean and pool area create a breathtaking backdrop. Ideal for al fresco dining, sunbathing, or simply unwinding, this terrace is one of the highlights of the property, bringing the serenity of the sea right to your doorstep. The community offers an impressive array of amenities, including two large swimming pools and a separate children's pool. For wellness and relaxation, residents enjoy access to a fully-equipped gym, along with both Finnish and Turkish saunas. Conveniently located just 20 minutes from Málaga Airport, the apartment is also just 500 meters from a local train station. From here, you can easily reach Málaga city center, as well as the popular destinations of Torremolinos, Benalmádena, and downtown Fuengirola. A lucrative investment opportunity, this property has a rental license and a proven track record of strong rental demand, making it an ideal +34 951 123 083 | +44 (0)330 179 8687 | info@idiliqestates.com Local 28, Edificio D, Centro de Negocios Puerta