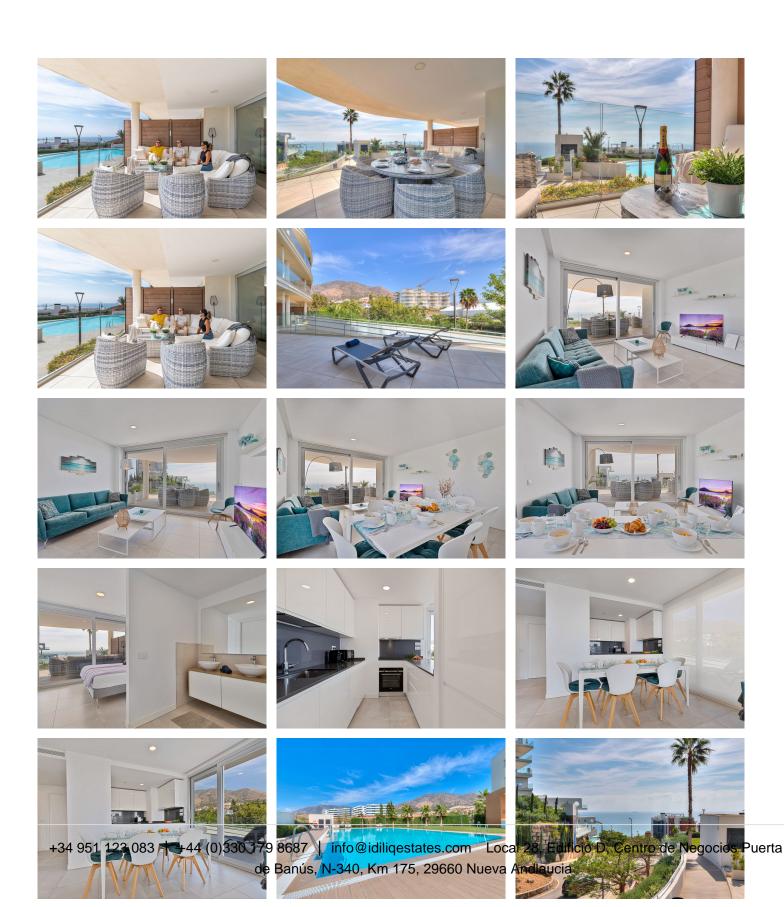

## MODERN 3-BEDROOM APARTMENT WITH STUNNING **OCEAN VIEWS**

Fuengirola

REF# R4871758 650.000 €

| BEDS | BATHS | BUILT  | TERRACE |
|------|-------|--------|---------|
| 3    | 2     | 108 m² | 75 m²   |

Modern 3-Bedroom Apartment with Stunning Ocean Views in Reserva del Higuerón Discover this exceptional 3-bedroom, 2-bathroom apartment situated on the scenic border between Fuengirola and Benalmádena, in the exclusive Reserva del Higuerón community. This bright, modern apartment is designed for both comfort and style, with a large open-plan kitchen seamlessly connected to a spacious living area. The layout is perfect for entertaining or relaxing while taking in the natural beauty of the area. Step outside to an expansive terrace where panoramic views of the ocean and pool area create a breathtaking backdrop. Ideal for al fresco dining, sunbathing, or simply unwinding, this terrace is one of the highlights of the property, bringing the serenity of the sea right to your doorstep. The community offers an impressive array of amenities, including two large swimming pools and a separate children's pool. For wellness and relaxation, residents enjoy access to a fully-equipped gym, along with both Finnish and Turkish saunas. Conveniently located just 20 minutes from Málaga Airport, the apartment is also just 500 meters from a local train station. From here, you can easily reach Málaga city center, as well as the popular destinations of Torremolinos, Benalmádena, and downtown Fuengirola. A lucrative investment opportunity, this property has a rental license and a proven track record of strong rental demand, making it an ideal +34 951 123 083 | +44 (0)330 179 8687 | info@idiliqestates.com Local 28, Edificio D, Centro de Negocios Puerta

choice for those looking to enjoy a Mediterranean lifestyle with the potential for rental income. Don't miss the chance to own this slice of paradise—ideal for personal use, investment, or both.