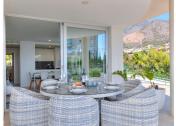

## MODERN 3-BEDROOM APARTMENT WITH STUNNING **OCEAN VIEWS**

Fuengirola

REF# R4871758 650.000 €

| BEDS | BATHS | BUILT  | TERRACE |
|------|-------|--------|---------|
| 3    | 2     | 108 m² | 75 m²   |

Modern 3-Bedroom Apartment with Stunning Ocean Views in Reserva del Higuerón Discover this exceptional 3-bedroom, 2-bathroom apartment situated on the scenic border between Fuengirola and Benalmádena, in the exclusive Reserva del Higuerón community. This bright, modern apartment is designed for both comfort and style, with a large open-plan kitchen seamlessly connected to a spacious living area. The layout is perfect for entertaining or relaxing while taking in the natural beauty of the area. Step outside to an expansive terrace where panoramic views of the ocean and pool area create a breathtaking backdrop. Ideal for al fresco dining, sunbathing, or simply unwinding, this terrace is one of the highlights of the property, bringing the serenity of the sea right to your doorstep. The community offers an impressive array of amenities, including two large swimming pools and a separate children's pool. For wellness and relaxation, residents enjoy access to a fully-equipped gym, along with both Finnish and Turkish saunas. Conveniently located just 20 minutes from Málaga Airport, the apartment is also just 500 meters from a local train station. From here, you can easily reach Málaga city center, as well as the popular destinations of Torremolinos, Benalmádena, and downtown Fuengirola. A lucrative investment opportunity, this property has a rental license and a proven track record of strong rental demand, making it an ideal +34 951 123 083 | +44 (0)330 179 8687 | info@idiliqestates.com Local 28, Edificio D, Centro de Negocios Puerta