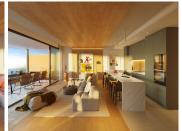

## NEW DEVELOPMENT WITH NATURAL SURROUNDINGS AND SEA VIEWS

Fuengirola

REF# R4871788 1.190.000 €

| BEDS | BATHS | BUILT | TERRACE |
|------|-------|-------|---------|
| 2    | 2     | 89 m² | 33 m²   |

The residence design is inspired in Higuerón Hotel, following the same avant-garde line and using sustainable materials such as corten steel, stone and wood. The houses will be numbered as if it were a hotel and this is no coincidence. People who buy a home in this residence will be able to enjoy exclusive services from Higuerón Hotel Curio Collection by Hilton 5\*. Art is a fundamental pillar of this project. The owners will live surrounded by exclusive pieces as if it were a gallery. In addition, the 4 blocks take the name of renowned contemporary artists such as Leiro, Brinkmann, Darko and Alfil. The 2, 3, and 4-bedroom homes are diaphanous and spacious, with an elongated sliding door to duplicate the entrance of natural light and enjoy much better views. Architecture and nature merge in a dream project: 164 homes surrounded by native vegetation. Composed of 70 Deluxe Apartments, 49 Garden Villas, 25 Sky Villas and 20 Sky Penthouses.