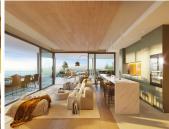

## NEW DEVELOPMENT WITH NATURAL SURROUNDINGS AND SEA VIEWS

Fuengirola

REF# R4871788 1.190.000 €

| BEDS | BATHS | BUILT | TERRACE |
|------|-------|-------|---------|
| 2    | 2     | 89 m² | 33 m²   |

The residence design is inspired in Higuerón Hotel, following the same avant-garde line and using sustainable materials such as corten steel, stone and wood. The houses will be numbered as if it were a hotel and this is no coincidence. People who buy a home in this residence will be able to enjoy exclusive services from Higuerón Hotel Curio Collection by Hilton 5\*. Art is a fundamental pillar of this project. The owners will live surrounded by exclusive pieces as if it were a gallery. In addition, the 4 blocks take the name of renowned contemporary artists such as Leiro, Brinkmann, Darko and Alfil. The 2, 3, and 4-bedroom homes are diaphanous and spacious, with an elongated sliding door to duplicate the entrance of natural light and enjoy much better views. Architecture and nature merge in a dream project: 164 homes surrounded by native vegetation. Composed of 70 Deluxe Apartments, 49 Garden Villas, 25 Sky Villas and 20 Sky Penthouses.