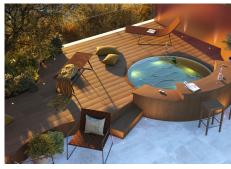

## NEW DEVELOPMENT WITH NATURAL SURROUNDINGS AND SEA VIEWS

Fuengirola

REF# R4871788 1.190.000 €

| BEDS | BATHS | BUILT | TERRACE |
|------|-------|-------|---------|
| 2    | 2     | 89 m² | 33 m²   |

The residence design is inspired in Higuerón Hotel, following the same avant-garde line and using sustainable materials such as corten steel, stone and wood. The houses will be numbered as if it were a hotel and this is no coincidence. People who buy a home in this residence will be able to enjoy exclusive services from Higuerón Hotel Curio Collection by Hilton 5\*. Art is a fundamental pillar of this project. The owners will live surrounded by exclusive pieces as if it were a gallery. In addition, the 4 blocks take the name of renowned contemporary artists such as Leiro, Brinkmann, Darko and Alfil. The 2, 3, and 4-bedroom homes are diaphanous and spacious, with an elongated sliding door to duplicate the entrance of natural light and enjoy much better views. Architecture and nature merge in a dream project: 164 homes surrounded by native vegetation. Composed of 70 Deluxe Apartments, 49 Garden Villas, 25 Sky Villas and 20 Sky Penthouses.