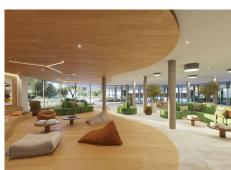

## NEW DEVELOPMENT WITH NATURAL SURROUNDINGS AND SEA VIEWS

Fuengirola

REF# R4871788 1.190.000 €

| BEDS | BATHS | BUILT | TERRACE |
|------|-------|-------|---------|
| 2    | 2     | 89 m² | 33 m²   |

The residence design is inspired in Higuerón Hotel, following the same avant-garde line and using sustainable materials such as corten steel, stone and wood. The houses will be numbered as if it were a hotel and this is no coincidence. People who buy a home in this residence will be able to enjoy exclusive services from Higuerón Hotel Curio Collection by Hilton 5\*. Art is a fundamental pillar of this project. The owners will live surrounded by exclusive pieces as if it were a gallery. In addition, the 4 blocks take the name of renowned contemporary artists such as Leiro, Brinkmann, Darko and Alfil. The 2, 3, and 4-bedroom homes are diaphanous and spacious, with an elongated sliding door to duplicate the entrance of natural light and enjoy much better views. Architecture and nature merge in a dream project: 164 homes surrounded by native vegetation. Composed of 70 Deluxe Apartments, 49 Garden Villas, 25 Sky Villas and 20 Sky Penthouses.