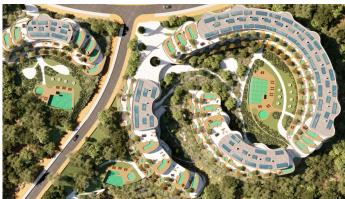

## NEW DEVELOPMENT WITH NATURAL SURROUNDINGS AND SEA VIEWS

Fuengirola

REF# R4871788 1.190.000 €

| BEDS | BATHS | BUILT | TERRACE |
|------|-------|-------|---------|
| 2    | 2     | 89 m² | 33 m²   |

The residence design is inspired in Higuerón Hotel, following the same avant-garde line and using sustainable materials such as corten steel, stone and wood. The houses will be numbered as if it were a hotel and this is no coincidence. People who buy a home in this residence will be able to enjoy exclusive services from Higuerón Hotel Curio Collection by Hilton 5\*. Art is a fundamental pillar of this project. The owners will live surrounded by exclusive pieces as if it were a gallery. In addition, the 4 blocks take the name of renowned contemporary artists such as Leiro, Brinkmann, Darko and Alfil. The 2, 3, and 4-bedroom homes are diaphanous and spacious, with an elongated sliding door to duplicate the entrance of natural light and enjoy much better views. Architecture and nature merge in a dream project: 164 homes surrounded by native vegetation. Composed of 70 Deluxe Apartments, 49 Garden Villas, 25 Sky Villas and 20 Sky Penthouses.