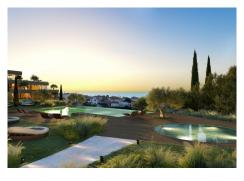

## NEW DEVELOPMENT WITH NATURAL SURROUNDINGS AND SEA VIEWS

Fuengirola

REF# R4871788 1.190.000 €

| BEDS | BATHS | BUILT | TERRACE |
|------|-------|-------|---------|
| 2    | 2     | 89 m² | 33 m²   |

The residence design is inspired in Higuerón Hotel, following the same avant-garde line and using sustainable materials such as corten steel, stone and wood. The houses will be numbered as if it were a hotel and this is no coincidence. People who buy a home in this residence will be able to enjoy exclusive services from Higuerón Hotel Curio Collection by Hilton 5\*. Art is a fundamental pillar of this project. The owners will live surrounded by exclusive pieces as if it were a gallery. In addition, the 4 blocks take the name of renowned contemporary artists such as Leiro, Brinkmann, Darko and Alfil. The 2, 3, and 4-bedroom homes are diaphanous and spacious, with an elongated sliding door to duplicate the entrance of natural light and enjoy much better views. Architecture and nature merge in a dream project: 164 homes surrounded by native vegetation. Composed of 70 Deluxe Apartments, 49 Garden Villas, 25 Sky Villas and 20 Sky Penthouses.