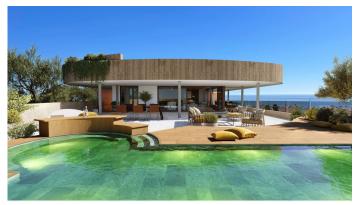

## NEW DEVELOPMENT WITH NATURAL SURROUNDINGS AND SEA VIEWS

Fuengirola

REF# R4871788 1.190.000 €

| BEDS | BATHS | BUILT | TERRACE |
|------|-------|-------|---------|
| 2    | 2     | 89 m² | 33 m²   |

The residence design is inspired in Higuerón Hotel, following the same avant-garde line and using sustainable materials such as corten steel, stone and wood. The houses will be numbered as if it were a hotel and this is no coincidence. People who buy a home in this residence will be able to enjoy exclusive services from Higuerón Hotel Curio Collection by Hilton 5\*. Art is a fundamental pillar of this project. The owners will live surrounded by exclusive pieces as if it were a gallery. In addition, the 4 blocks take the name of renowned contemporary artists such as Leiro, Brinkmann, Darko and Alfil. The 2, 3, and 4-bedroom homes are diaphanous and spacious, with an elongated sliding door to duplicate the entrance of natural light and enjoy much better views. Architecture and nature merge in a dream project: 164 homes surrounded by native vegetation. Composed of 70 Deluxe Apartments, 49 Garden Villas, 25 Sky Villas and 20 Sky Penthouses.