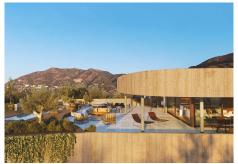

## NEW DEVELOPMENT WITH NATURAL SURROUNDINGS AND SEA VIEWS

Fuengirola

REF# R4871788 1.190.000 €

| BEDS | BATHS | BUILT | TERRACE |
|------|-------|-------|---------|
| 2    | 2     | 89 m² | 33 m²   |

The residence design is inspired in Higuerón Hotel, following the same avant-garde line and using sustainable materials such as corten steel, stone and wood. The houses will be numbered as if it were a hotel and this is no coincidence. People who buy a home in this residence will be able to enjoy exclusive services from Higuerón Hotel Curio Collection by Hilton 5\*. Art is a fundamental pillar of this project. The owners will live surrounded by exclusive pieces as if it were a gallery. In addition, the 4 blocks take the name of renowned contemporary artists such as Leiro, Brinkmann, Darko and Alfil. The 2, 3, and 4-bedroom homes are diaphanous and spacious, with an elongated sliding door to duplicate the entrance of natural light and enjoy much better views. Architecture and nature merge in a dream project: 164 homes surrounded by native vegetation. Composed of 70 Deluxe Apartments, 49 Garden Villas, 25 Sky Villas and 20 Sky Penthouses.