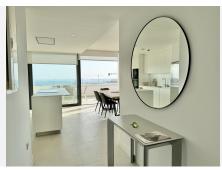

## CONTEMPORARY APARTMENT WITH PANORAMIC SEA VIEWS IN FUENGIROLA

Fuengirola

REF# R4866727 960.000 €

| BEDS | BATHS | BUILT  | TERRACE |
|------|-------|--------|---------|
| 3    | 3     | 131 m² | 43 m²   |

Top rental potential with some of the best sea views in the complex. Fantastic extra large 3-bed contemporary apartment with frontal panoramic sea views in an exclusive eco sustainable gated resort surrounded by green areas. Located in a small building with only 7 apartments, this property includes a storage and 2 parking spaces. The apartment is surrounded by green areas and has fantastic views onto the Fuengirola port. The interior has been tastefully furnished with furniture imported from France. Extras include electric awnings, rain shower with chromotherapy, underfloor heating in bathrooms, energy consumption sensors, Neff appliances, wine fridge and an american fridge. The property has a rental license in place. A co-working area as well as 100.000 sqm of gardens, a 5 km walk with spas, cycle paths, electric charging points for both bicycles and cars have been designed for the residents well being and needs. Enjoy privileged access to one of the top facilities on the Costa del Sol, the Higueron Sports Club (including paddle and tennis courts, heated 25m pool, large gym, and many more activities) Spa and Beach club. Concierge service available, including for managing your rentals if you wish. Amenities in the neighbourhood, include supermarket, drycleaner, pharmacy, a dozen restaurants, among which Michelinstar rated Sollo. A convenient shuttle service is provided for residents. Very well connected, there is a train +34 951 123 083 | +44 (0)330 179 8687 | info@idiliqestates.com Local 28, Edificio D, Centro de Negocios Puerta