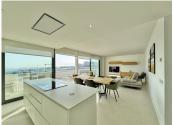

Top rental potential with some of the best sea views in the complex. Fantastic extra large 3-bed contemporary apartment with frontal panoramic sea views in an exclusive eco sustainable gated resort surrounded by green areas. Located in a small building with only 7 apartments, this property includes a storage and 2 parking spaces. The apartment is surrounded by green areas and has fantastic views onto the Fuengirola port. The interior has been tastefully furnished with furniture imported from France. Extras include electric awnings, rain shower with chromotherapy, underfloor heating in bathrooms, energy consumption sensors, Neff appliances, wine fridge and an american fridge. The property has a rental license in place. A co-working area as well as 100.000 sqm of gardens, a 5 km walk with spas, cycle paths, electric charging points for both bicycles and cars have been designed for the residents well being and needs. Enjoy privileged access to one of the top facilities on the Costa del Sol, the Higueron Sports Club (including paddle and tennis courts, heated 25m pool, large gym, and many more activities) Spa and Beach club. Concierge service available, including for managing your rentals if you wish. Amenities in the neighbourhood, include supermarket, drycleaner, pharmacy, a dozen restaurants, among which Michelinstar rated Sollo. A convenient shuttle service is provided for residents. Very well connected, there is a train +34 951 123 083 | +44 (0)330 179 8687 | info@idiliqestates.com Local 28, Edificio D, Centro de Negocios Puerta