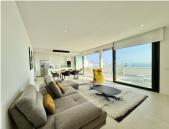

Top rental potential with some of the best sea views in the complex. Fantastic extra large 3-bed contemporary apartment with frontal panoramic sea views in an exclusive eco sustainable gated resort surrounded by green areas. Located in a small building with only 7 apartments, this property includes a storage and 2 parking spaces. The apartment is surrounded by green areas and has fantastic views onto the Fuengirola port. The interior has been tastefully furnished with furniture imported from France. Extras include electric awnings, rain shower with chromotherapy, underfloor heating in bathrooms, energy consumption sensors, Neff appliances, wine fridge and an american fridge. The property has a rental license in place. A co-working area as well as 100.000 sqm of gardens, a 5 km walk with spas, cycle paths, electric charging points for both bicycles and cars have been designed for the residents well being and needs. Enjoy privileged access to one of the top facilities on the Costa del Sol, the Higueron Sports Club (including paddle and tennis courts, heated 25m pool, large gym, and many more activities) Spa and Beach club. Concierge service available, including for managing your rentals if you wish. Amenities in the neighbourhood, include supermarket, drycleaner, pharmacy, a dozen restaurants, among which Michelinstar rated Sollo. A convenient shuttle service is provided for residents. Very well connected, there is a train +34 951 123 083 | +44 (0)330 179 8687 | info@idiliqestates.com Local 28, Edificio D, Centro de Negocios Puerta