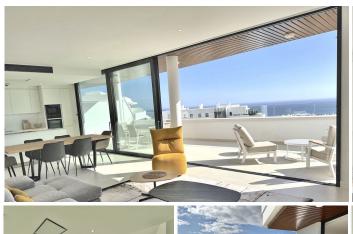

Top rental potential with some of the best sea views in the complex. Fantastic extra large 3-bed contemporary apartment with frontal panoramic sea views in an exclusive eco sustainable gated resort surrounded by green areas. Located in a small building with only 7 apartments, this property includes a storage and 2 parking spaces. The apartment is surrounded by green areas and has fantastic views onto the Fuengirola port. The interior has been tastefully furnished with furniture imported from France. Extras include electric awnings, rain shower with chromotherapy, underfloor heating in bathrooms, energy consumption sensors, Neff appliances, wine fridge and an american fridge. The property has a rental license in place. A co-working area as well as 100.000 sqm of gardens, a 5 km walk with spas, cycle paths, electric charging points for both bicycles and cars have been designed for the residents well being and needs. Enjoy privileged access to one of the top facilities on the Costa del Sol, the Higueron Sports Club (including paddle and tennis courts, heated 25m pool, large gym, and many more activities) Spa and Beach club. Concierge service available, including for managing your rentals if you wish. Amenities in the neighbourhood, include supermarket, drycleaner, pharmacy, a dozen restaurants, among which Michelinstar rated Sollo. A convenient shuttle service is provided for residents. Very well connected, there is a train +34 951 123 083 | +44 (0)330 179 8687 | info@idiliqestates.com Local 28, Edificio D, Centro de Negocios Puerta