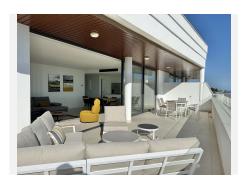

Top rental potential with some of the best sea views in the complex. Fantastic extra large 3-bed contemporary apartment with frontal panoramic sea views in an exclusive eco sustainable gated resort surrounded by green areas. Located in a small building with only 7 apartments, this property includes a storage and 2 parking spaces. The apartment is surrounded by green areas and has fantastic views onto the Fuengirola port. The interior has been tastefully furnished with furniture imported from France. Extras include electric awnings, rain shower with chromotherapy, underfloor heating in bathrooms, energy consumption sensors, Neff appliances, wine fridge and an american fridge. The property has a rental license in place. A co-working area as well as 100.000 sqm of gardens, a 5 km walk with spas, cycle paths, electric charging points for both bicycles and cars have been designed for the residents well being and needs. Enjoy privileged access to one of the top facilities on the Costa del Sol, the Higueron Sports Club (including paddle and tennis courts, heated 25m pool, large gym, and many more activities) Spa and Beach club. Concierge service available, including for managing your rentals if you wish. Amenities in the neighbourhood, include supermarket, drycleaner, pharmacy, a dozen restaurants, among which Michelinstar rated Sollo. A convenient shuttle service is provided for residents. Very well connected, there is a train +34 951 123 083 | +44 (0)330 179 8687 | info@idiliqestates.com Local 28, Edificio D, Centro de Negocios Puerta