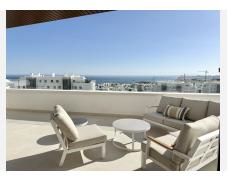

Top rental potential with some of the best sea views in the complex. Fantastic extra large 3-bed contemporary apartment with frontal panoramic sea views in an exclusive eco sustainable gated resort surrounded by green areas. Located in a small building with only 7 apartments, this property includes a storage and 2 parking spaces. The apartment is surrounded by green areas and has fantastic views onto the Fuengirola port. The interior has been tastefully furnished with furniture imported from France. Extras include electric awnings, rain shower with chromotherapy, underfloor heating in bathrooms, energy consumption sensors, Neff appliances, wine fridge and an american fridge. The property has a rental license in place. A co-working area as well as 100.000 sqm of gardens, a 5 km walk with spas, cycle paths, electric charging points for both bicycles and cars have been designed for the residents well being and needs. Enjoy privileged access to one of the top facilities on the Costa del Sol, the Higueron Sports Club (including paddle and tennis courts, heated 25m pool, large gym, and many more activities) Spa and Beach club. Concierge service available, including for managing your rentals if you wish. Amenities in the neighbourhood, include supermarket, drycleaner, pharmacy, a dozen restaurants, among which Michelinstar rated Sollo. A convenient shuttle service is provided for residents. Very well connected, there is a train +34 951 123 083 | +44 (0)330 179 8687 | info@idiliqestates.com Local 28, Edificio D, Centro de Negocios Puerta