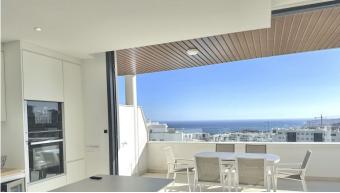

Top rental potential with some of the best sea views in the complex. Fantastic extra large 3-bed contemporary apartment with frontal panoramic sea views in an exclusive eco sustainable gated resort surrounded by green areas. Located in a small building with only 7 apartments, this property includes a storage and 2 parking spaces. The apartment is surrounded by green areas and has fantastic views onto the Fuengirola port. The interior has been tastefully furnished with furniture imported from France. Extras include electric awnings, rain shower with chromotherapy, underfloor heating in bathrooms, energy consumption sensors, Neff appliances, wine fridge and an american fridge. The property has a rental license in place. A co-working area as well as 100.000 sqm of gardens, a 5 km walk with spas, cycle paths, electric charging points for both bicycles and cars have been designed for the residents well being and needs. Enjoy privileged access to one of the top facilities on the Costa del Sol, the Higueron Sports Club (including paddle and tennis courts, heated 25m pool, large gym, and many more activities) Spa and Beach club. Concierge service available, including for managing your rentals if you wish. Amenities in the neighbourhood, include supermarket, drycleaner, pharmacy, a dozen restaurants, among which Michelinstar rated Sollo. A convenient shuttle service is provided for residents. Very well connected, there is a train +34 951 123 083 | +44 (0)330 179 8687 | info@idiliqestates.com Local 28, Edificio D, Centro de Negocios Puerta