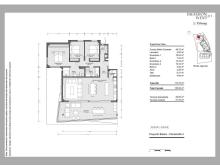

## CONTEMPORARY APARTMENT WITH PANORAMIC SEA VIEWS IN FUENGIROLA

Fuengirola

REF# R4866727 960.000 €

| BEDS | BATHS | BUILT  | TERRACE |
|------|-------|--------|---------|
| 3    | 3     | 131 m² | 43 m²   |

Top rental potential with some of the best sea views in the complex. Fantastic extra large 3-bed contemporary apartment with frontal panoramic sea views in an exclusive eco sustainable gated resort surrounded by green areas. Located in a small building with only 7 apartments, this property includes a storage and 2 parking spaces. The apartment is surrounded by green areas and has fantastic views onto the Fuengirola port. The interior has been tastefully furnished with furniture imported from France. Extras include electric awnings, rain shower with chromotherapy, underfloor heating in bathrooms, energy consumption sensors, Neff appliances, wine fridge and an american fridge. The property has a rental license in place. A co-working area as well as 100.000 sqm of gardens, a 5 km walk with spas, cycle paths, electric charging points for both bicycles and cars have been designed for the residents well being and needs. Enjoy privileged access to one of the top facilities on the Costa del Sol, the Higueron Sports Club (including paddle and tennis courts, heated 25m pool, large gym, and many more activities) Spa and Beach club. Concierge service available, including for managing your rentals if you wish. Amenities in the neighbourhood, include supermarket, drycleaner, pharmacy, a dozen restaurants, among which Michelinstar rated Sollo. A convenient shuttle service is provided for residents. Very well connected, there is a train +34 951 123 083 | +44 (0)330 179 8687 | info@idiliqestates.com Local 28, Edificio D, Centro de Negocios Puerta