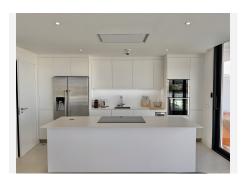

Top rental potential with some of the best sea views in the complex. Fantastic extra large 3-bed contemporary apartment with frontal panoramic sea views in an exclusive eco sustainable gated resort surrounded by green areas. Located in a small building with only 7 apartments, this property includes a storage and 2 parking spaces. The apartment is surrounded by green areas and has fantastic views onto the Fuengirola port. The interior has been tastefully furnished with furniture imported from France. Extras include electric awnings, rain shower with chromotherapy, underfloor heating in bathrooms, energy consumption sensors, Neff appliances, wine fridge and an american fridge. The property has a rental license in place. A co-working area as well as 100.000 sqm of gardens, a 5 km walk with spas, cycle paths, electric charging points for both bicycles and cars have been designed for the residents well being and needs. Enjoy privileged access to one of the top facilities on the Costa del Sol, the Higueron Sports Club (including paddle and tennis courts, heated 25m pool, large gym, and many more activities) Spa and Beach club. Concierge service available, including for managing your rentals if you wish. Amenities in the neighbourhood, include supermarket, drycleaner, pharmacy, a dozen restaurants, among which Michelinstar rated Sollo. A convenient shuttle service is provided for residents. Very well connected, there is a train +34 951 123 083 | +44 (0)330 179 8687 | info@idiliqestates.com Local 28, Edificio D, Centro de Negocios Puerta