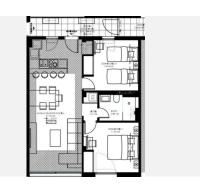

## RENOVATED BEACHFRONT APARTMENT WITH INCREDIBLE SEA VIEWS

Penalmadena

REF# R4866787 389.000 €

| BEDS | BATHS | BUILT | TERRACE |
|------|-------|-------|---------|
| 2    | 1     | 75 m² | 5 m²    |

Renovated Beachfront Apartment with Sea Views in Torremuelle, Benalmádena We present this charming beachfront apartment in Torremuelle, Benalmádena, a gem for those seeking a home by the sea with all modern comforts. Located just steps from the British College, this 2-bedroom, 1-bathroom fully renovated property combines contemporary style with a prime location. Key features: Beachfront location, with direct access to the Mediterranean and uninterrupted sea views. Fully renovated, with elegant, high-quality finishes throughout. Modern kitchen equipped with state-of-the-art appliances, perfect for enjoying home life with convenience. Bright and cozy living room with breathtaking panoramic sea views, ideal for relaxing or entertaining guests. Spacious bedrooms with built-in wardrobes, offering both space and functionality. Modern bathroom, designed with high-quality materials, providing a relaxing space. Building with elevator, ensuring easy access to the property. The residential complex boasts two pristine swimming pools, where residents can relax and enjoy the sun just steps away from the beach. Additionally, this property includes a tourist license, making it a perfect investment for short-term rentals, with the potential for additional, profitable income. Prime location in one of the most sought-after areas on the Costa del Sol, with immediate access to the beach and all nearby amenities. Don't miss this unique opportunity to live by the sea or make +34 951 123 083 | +44 (0)330 179 8687 | info@idiliqestates.com Local 28, Edificio D, Centro de Negocios Puerta