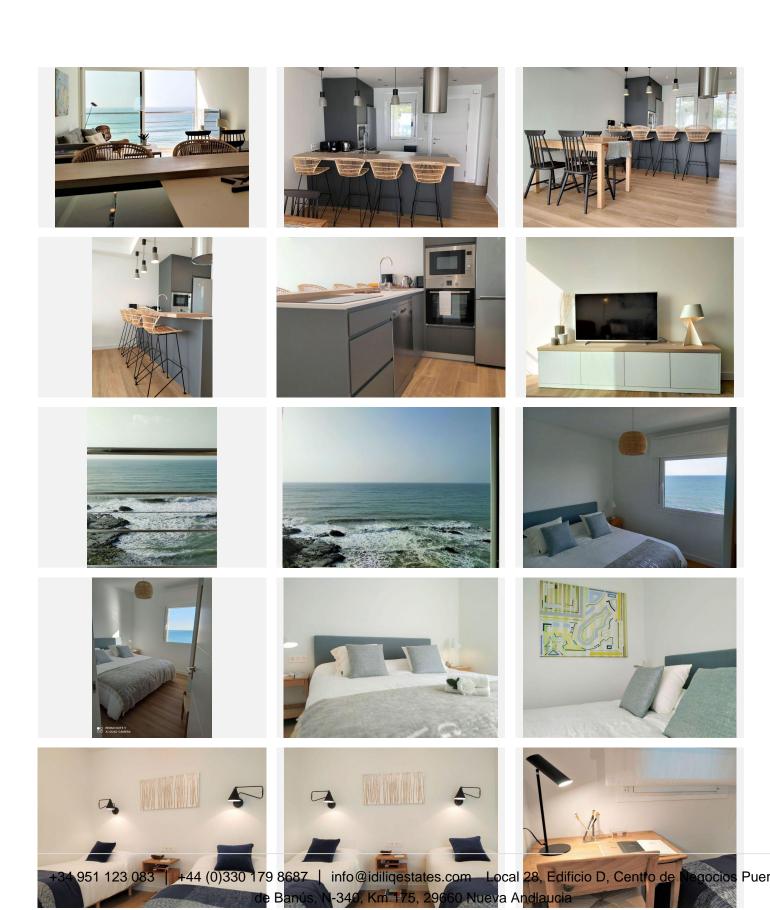

## RENOVATED BEACHFRONT APARTMENT WITH INCREDIBLE SEA VIEWS

Penalmadena

REF# R4866787 389.000 €

| BEDS | BATHS | BUILT | TERRACE |
|------|-------|-------|---------|
| 2    | 1     | 75 m² | 5 m²    |

Renovated Beachfront Apartment with Sea Views in Torremuelle, Benalmádena We present this charming beachfront apartment in Torremuelle, Benalmádena, a gem for those seeking a home by the sea with all modern comforts. Located just steps from the British College, this 2-bedroom, 1-bathroom fully renovated property combines contemporary style with a prime location. Key features: Beachfront location, with direct access to the Mediterranean and uninterrupted sea views. Fully renovated, with elegant, high-quality finishes throughout. Modern kitchen equipped with state-of-the-art appliances, perfect for enjoying home life with convenience. Bright and cozy living room with breathtaking panoramic sea views, ideal for relaxing or entertaining guests. Spacious bedrooms with built-in wardrobes, offering both space and functionality. Modern bathroom, designed with high-quality materials, providing a relaxing space. Building with elevator, ensuring easy access to the property. The residential complex boasts two pristine swimming pools, where residents can relax and enjoy the sun just steps away from the beach. Additionally, this property includes a tourist license, making it a perfect investment for short-term rentals, with the potential for additional, profitable income. Prime location in one of the most sought-after areas on the Costa del Sol, with immediate access to the beach and all nearby amenities. Don't miss this unique opportunity to live by the sea or make +34 951 123 083 | +44 (0)330 179 8687 | info@idiliqestates.com Local 28, Edificio D, Centro de Negocios Puerta