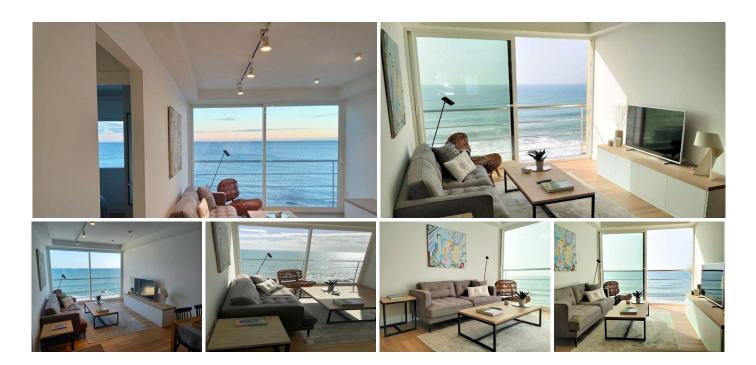

## RENOVATED BEACHFRONT APARTMENT WITH INCREDIBLE SEA VIEWS

Penalmadena

REF# R4866787 389.000 €

| BEDS | BATHS | BUILT | TERRACE |
|------|-------|-------|---------|
| 2    | 1     | 75 m² | 5 m²    |

Renovated Beachfront Apartment with Sea Views in Torremuelle, Benalmádena We present this charming beachfront apartment in Torremuelle, Benalmádena, a gem for those seeking a home by the sea with all modern comforts. Located just steps from the British College, this 2-bedroom, 1-bathroom fully renovated property combines contemporary style with a prime location. Key features: Beachfront location, with direct access to the Mediterranean and uninterrupted sea views. Fully renovated, with elegant, high-quality finishes throughout. Modern kitchen equipped with state-of-the-art appliances, perfect for enjoying home life with convenience. Bright and cozy living room with breathtaking panoramic sea views, ideal for relaxing or entertaining guests. Spacious bedrooms with built-in wardrobes, offering both space and functionality. Modern bathroom, designed with high-quality materials, providing a relaxing space. Building with elevator, ensuring easy access to the property. The residential complex boasts two pristine swimming pools, where residents can relax and enjoy the sun just steps away from the beach. Additionally, this property includes a tourist license, making it a perfect investment for short-term rentals, with the potential for additional, profitable income. Prime location in one of the most sought-after areas on the Costa del Sol, with immediate access to the beach and all nearby amenities. Don't miss this unique opportunity to live by the sea or make +34 951 123 083 | +44 (0)330 179 8687 | info@idiliqestates.com Local 28, Edificio D, Centro de Negocios Puerta