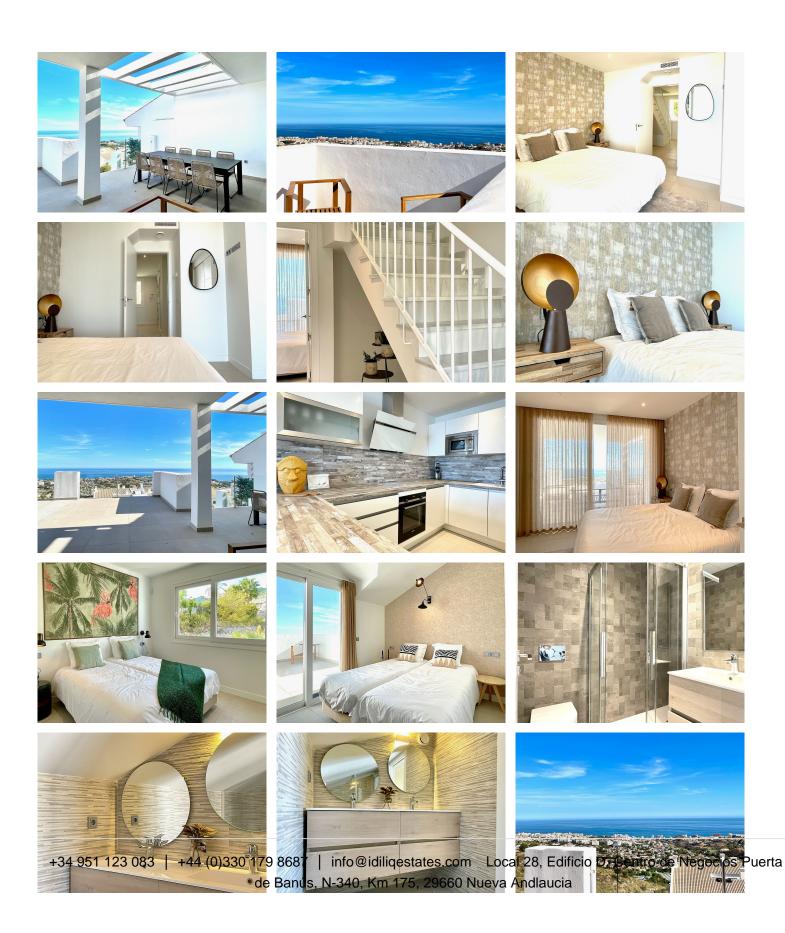

## STUNNING MODERN PENTHOUSE DUPLEX WITH PANORAMIC SEA VIEWS

Benalmadena

REF# R4866811 750.000 €

| BEDS | BATHS | BUILT  | TERRACE |
|------|-------|--------|---------|
| 3    | 2     | 102 m² | 106 m²  |

This modern duplex penthouse offers breathtaking sea views and an exceptional location in Benalmadena, just a short drive from the beach and the charming town center of Benalmadena Pueblo. The property features an open-plan living room with a fully equipped kitchen, three bedrooms, two bathrooms, and ample terrace space on both the main floor and the top floor, accessible from one of the bedrooms. The rooftop terrace provides stunning panoramic views of the surrounding area and the sea, complete with a private jacuzzi and plenty of space for sunbathing. Inside, the apartment boasts ceramic tile flooring throughout, as well as hot and cold air conditioning, underfloor heating, smoke detectors, and alarm systems. The bedrooms are fitted with built-in wardrobes for added convenience. Situated in a well-maintained residential complex with beautiful communal areas, such as a stunning communal pool, gym, paddle tennis courts, jacuzzi, whirlpool, sauna, a multipurpose room with a movie theatre, and a children's play area. The purchase price includes two underground parking spaces and a storage room. Located in Benalmadena, the property close to the the center of Benalmadena Pueblo, known for its variety of restaurants and bars, and only a short drive from the area's best beaches. With easy access to the coastal road and highway, Malaga Airport is just a 15-minute drive away. This apartment is perfect as a second residence, holiday home, or +34 951 123 083 | +44 (0)330 179 8687 | info@idiligestates.com