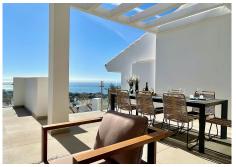

## STUNNING MODERN PENTHOUSE DUPLEX WITH PANORAMIC SEA VIEWS

Benalmadena

REF# R4866811 750.000 €

| BEDS | BATHS | BUILT  | TERRACE |
|------|-------|--------|---------|
| 3    | 2     | 102 m² | 106 m²  |

This modern duplex penthouse offers breathtaking sea views and an exceptional location in Benalmadena, just a short drive from the beach and the charming town center of Benalmadena Pueblo. The property features an open-plan living room with a fully equipped kitchen, three bedrooms, two bathrooms, and ample terrace space on both the main floor and the top floor, accessible from one of the bedrooms. The rooftop terrace provides stunning panoramic views of the surrounding area and the sea, complete with a private jacuzzi and plenty of space for sunbathing. Inside, the apartment boasts ceramic tile flooring throughout, as well as hot and cold air conditioning, underfloor heating, smoke detectors, and alarm systems. The bedrooms are fitted with built-in wardrobes for added convenience. Situated in a well-maintained residential complex with beautiful communal areas, such as a stunning communal pool, gym, paddle tennis courts, jacuzzi, whirlpool, sauna, a multipurpose room with a movie theatre, and a children's play area. The purchase price includes two underground parking spaces and a storage room. Located in Benalmadena, the property close to the the center of Benalmadena Pueblo, known for its variety of restaurants and bars, and only a short drive from the area's best beaches. With easy access to the coastal road and highway, Malaga Airport is just a 15-minute drive away. This apartment is perfect as a second residence, holiday home, or +34 951 123 083 | +44 (0)330 179 8687 | info@idiligestates.com