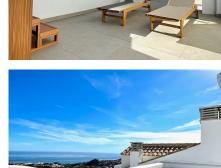

## STUNNING MODERN PENTHOUSE DUPLEX WITH PANORAMIC SEA VIEWS

Benalmadena

REF# R4866811 750.000 €

| BEDS | BATHS | BUILT  | TERRACE |
|------|-------|--------|---------|
| 3    | 2     | 102 m² | 106 m²  |

This modern duplex penthouse offers breathtaking sea views and an exceptional location in Benalmadena, just a short drive from the beach and the charming town center of Benalmadena Pueblo. The property features an open-plan living room with a fully equipped kitchen, three bedrooms, two bathrooms, and ample terrace space on both the main floor and the top floor, accessible from one of the bedrooms. The rooftop terrace provides stunning panoramic views of the surrounding area and the sea, complete with a private jacuzzi and plenty of space for sunbathing. Inside, the apartment boasts ceramic tile flooring throughout, as well as hot and cold air conditioning, underfloor heating, smoke detectors, and alarm systems. The bedrooms are fitted with built-in wardrobes for added convenience. Situated in a well-maintained residential complex with beautiful communal areas, such as a stunning communal pool, gym, paddle tennis courts, jacuzzi, whirlpool, sauna, a multipurpose room with a movie theatre, and a children's play area. The purchase price includes two underground parking spaces and a storage room. Located in Benalmadena, the property close to the the center of Benalmadena Pueblo, known for its variety of restaurants and bars, and only a short drive from the area's best beaches. With easy access to the coastal road and highway, Malaga Airport is just a 15-minute drive away. This apartment is perfect as a second residence, holiday home, or +34 951 123 083 | +44 (0)330 179 8687 | info@idiligestates.com