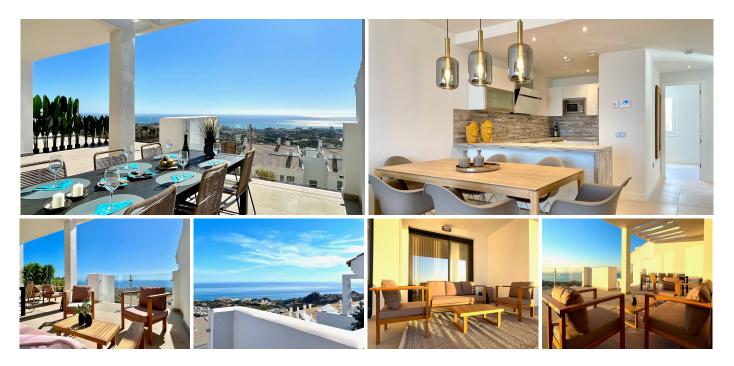

## STUNNING MODERN PENTHOUSE DUPLEX WITH PANORAMIC SEA VIEWS

Benalmadena

REF# R4866811 750.000 €

| BEDS | BATHS | BUILT  | TERRACE |
|------|-------|--------|---------|
| 3    | 2     | 102 m² | 106 m²  |

This modern duplex penthouse offers breathtaking sea views and an exceptional location in Benalmadena, just a short drive from the beach and the charming town center of Benalmadena Pueblo. The property features an open-plan living room with a fully equipped kitchen, three bedrooms, two bathrooms, and ample terrace space on both the main floor and the top floor, accessible from one of the bedrooms. The rooftop terrace provides stunning panoramic views of the surrounding area and the sea, complete with a private jacuzzi and plenty of space for sunbathing. Inside, the apartment boasts ceramic tile flooring throughout, as well as hot and cold air conditioning, underfloor heating, smoke detectors, and alarm systems. The bedrooms are fitted with built-in wardrobes for added convenience. Situated in a well-maintained residential complex with beautiful communal areas, such as a stunning communal pool, gym, paddle tennis courts, jacuzzi, whirlpool, sauna, a multipurpose room with a movie theatre, and a children's play area. The purchase price includes two underground parking spaces and a storage room. Located in Benalmadena, the property close to the the center of Benalmadena Pueblo, known for its variety of restaurants and bars, and only a short drive from the area's best beaches. With easy access to the coastal road and highway, Malaga Airport is just a 15-minute drive away. This apartment is perfect as a second residence, holiday home, or +34 951 123 083 | +44 (0)330 179 8687 | info@idiligestates.com