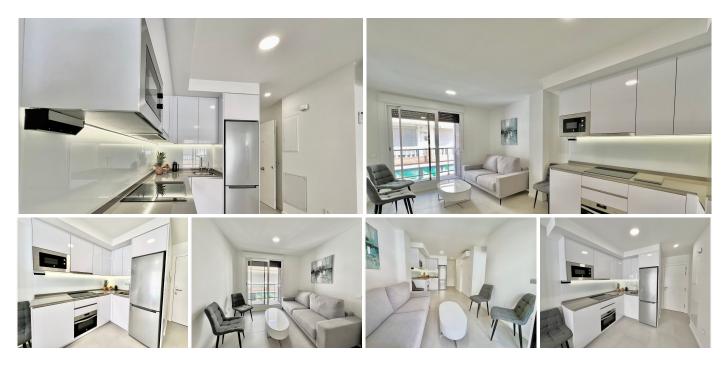

## Fuengirola

REF# R4867693 349.000 €

| BEDS | BATHS | BUILT | TERRACE |
|------|-------|-------|---------|
| 2    | 2     | 69 m² | 4 m²    |

""Brand new apartment in Fuengirola, just 150 meters from the beach. This magnificent property, newly built in 2024, features 2 spacious bedrooms and 2 full bathrooms, perfect for enjoying a comfortable and modern living experience. Located in an unbeatable area, just steps from the promenade and the Fuengirola train station, as well as being surrounded by all essential services: supermarkets, restaurants, shops, and public transport. The apartment comes fully furnished, ready to move in, with ceramic floors, and both bedrooms equipped with built-in cabinets. The kitchen includes extra drawers, a dishwasher, oven, microwave, and washing machine, as well as extra plugs for added convenience. You'll also find a spray faucet upgrade, adding a modern touch. For increased comfort, the property features a bigger water tank, a water filtration system, and additional storage with shelves in the bathroom. For your security, the apartment is equipped with an extra Wi-Fi doorbell. The building includes a lift for easy access. Enjoy year-round comfort with air conditioning for both heating and cooling throughout the entire apartment. Additionally, you'll have peace of mind with a 10-year structural warranty and a 3-year warranty on appliances. This property is perfect for both living and investment, combining a contemporary design with high-quality finishes throughout. Don't miss the opportunity to own this coastal gem!" +34 951 123 083 | +44 (0)330 179 8687 | info@idiligestates.com Local 28, Edificio D, Centro de Negocios Puerta