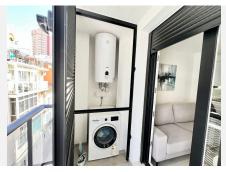

## Fuengirola

REF# R4867693 349.000 €

| BEDS | BATHS | BUILT | TERRACE |
|------|-------|-------|---------|
| 2    | 2     | 69 m² | 4 m²    |

""Brand new apartment in Fuengirola, just 150 meters from the beach. This magnificent property, newly built in 2024, features 2 spacious bedrooms and 2 full bathrooms, perfect for enjoying a comfortable and modern living experience. Located in an unbeatable area, just steps from the promenade and the Fuengirola train station, as well as being surrounded by all essential services: supermarkets, restaurants, shops, and public transport. The apartment comes fully furnished, ready to move in, with ceramic floors, and both bedrooms equipped with built-in cabinets. The kitchen includes extra drawers, a dishwasher, oven, microwave, and washing machine, as well as extra plugs for added convenience. You'll also find a spray faucet upgrade, adding a modern touch. For increased comfort, the property features a bigger water tank, a water filtration system, and additional storage with shelves in the bathroom. For your security, the apartment is equipped with an extra Wi-Fi doorbell. The building includes a lift for easy access. Enjoy year-round comfort with air conditioning for both heating and cooling throughout the entire apartment. Additionally, you'll have peace of mind with a 10-year structural warranty and a 3-year warranty on appliances. This property is perfect for both living and investment, combining a contemporary design with high-quality finishes throughout. Don't miss the opportunity to own this coastal gem!" +34 951 123 083 | +44 (0)330 179 8687 | info@idiligestates.com Local 28, Edificio D, Centro de Negocios Puerta