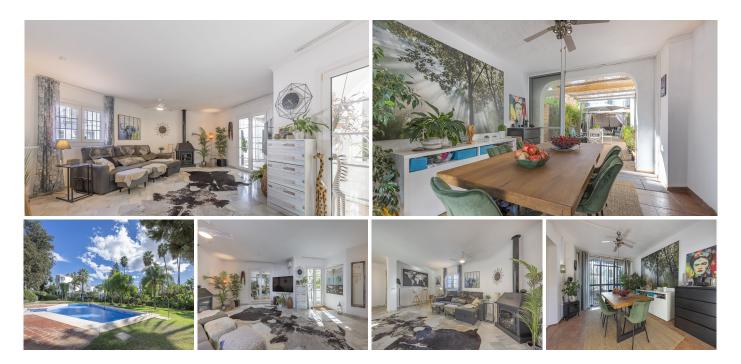

## LARGE SEMI-DETACHED HOUSE IN NATURAL SURROUNDINGS

Mijas Golf

REF# R4868617 399.000 €

| BEDS | BATHS | BUILT  | PLOT  |
|------|-------|--------|-------|
| 3    | 2.5   | 205 m² | 67 m² |

Located in one of the most privileged areas of Mijas, next to the best golf course in the region, is this elegant three-storey semi-detached house, ideal for those looking for comfort, style and a connection with nature. With a spacious and well-distributed design, the house has 3 bright bedrooms, 2 full bathrooms and a guest toilet. The kitchen is fully equipped with high-end appliances, offering functionality and style. The spacious living-dining room, with a fireplace, invites you to enjoy cozy moments with family or friends, while natural light floods the space. The strong point of the house is its spectacular 63m2 private patio that includes a chill-out area ideal for outdoor relaxation and a garden surrounded by vegetation, a perfect oasis to enjoy the Mediterranean climate. The urbanization also offers a large communal pool and extensive gardens with abundant vegetation, creating a quiet and exclusive environment. All this, just a few steps from the renowned Mijas golf course, making this home a unique opportunity for lovers of sport and a sophisticated lifestyle. A house that combines elegance, nature and comfort in an unbeatable location. Don't miss the opportunity to visit it! "According to decree of the Junta de Andalucía 218-2005 of October 11, it is reported that notary, registry and ITP fees are not included in the price"