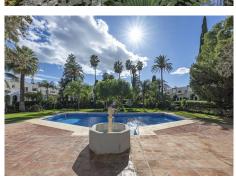

## LARGE SEMI-DETACHED HOUSE IN NATURAL SURROUNDINGS

Mijas Golf

REF# R4868617 399.000 €

| BEDS | BATHS | BUILT  | PLOT  |
|------|-------|--------|-------|
| 3    | 2.5   | 205 m² | 67 m² |

Located in one of the most privileged areas of Mijas, next to the best golf course in the region, is this elegant three-storey semi-detached house, ideal for those looking for comfort, style and a connection with nature. With a spacious and well-distributed design, the house has 3 bright bedrooms, 2 full bathrooms and a guest toilet. The kitchen is fully equipped with high-end appliances, offering functionality and style. The spacious living-dining room, with a fireplace, invites you to enjoy cozy moments with family or friends, while natural light floods the space. The strong point of the house is its spectacular 63m2 private patio that includes a chill-out area ideal for outdoor relaxation and a garden surrounded by vegetation, a perfect oasis to enjoy the Mediterranean climate. The urbanization also offers a large communal pool and extensive gardens with abundant vegetation, creating a quiet and exclusive environment. All this, just a few steps from the renowned Mijas golf course, making this home a unique opportunity for lovers of sport and a sophisticated lifestyle. A house that combines elegance, nature and comfort in an unbeatable location. Don't miss the opportunity to visit it! "According to decree of the Junta de Andalucía 218-2005 of October 11, it is reported that notary, registry and ITP fees are not included in the price"