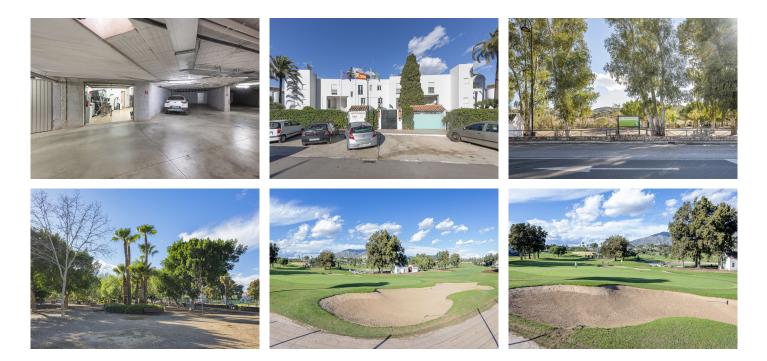

## LARGE SEMI-DETACHED HOUSE IN NATURAL SURROUNDINGS

Mijas Golf

REF# R4868617 399.000 €

| BEDS | BATHS | BUILT  | PLOT  |
|------|-------|--------|-------|
| 3    | 2.5   | 205 m² | 67 m² |

Located in one of the most privileged areas of Mijas, next to the best golf course in the region, is this elegant three-storey semi-detached house, ideal for those looking for comfort, style and a connection with nature. With a spacious and well-distributed design, the house has 3 bright bedrooms, 2 full bathrooms and a guest toilet. The kitchen is fully equipped with high-end appliances, offering functionality and style. The spacious living-dining room, with a fireplace, invites you to enjoy cozy moments with family or friends, while natural light floods the space. The strong point of the house is its spectacular 63m2 private patio that includes a chill-out area ideal for outdoor relaxation and a garden surrounded by vegetation, a perfect oasis to enjoy the Mediterranean climate. The urbanization also offers a large communal pool and extensive gardens with abundant vegetation, creating a quiet and exclusive environment. All this, just a few steps from the renowned Mijas golf course, making this home a unique opportunity for lovers of sport and a sophisticated lifestyle. A house that combines elegance, nature and comfort in an unbeatable location. Don't miss the opportunity to visit it! "According to decree of the Junta de Andalucía 218-2005 of October 11, it is reported that notary, registry and ITP fees are not included in the price"