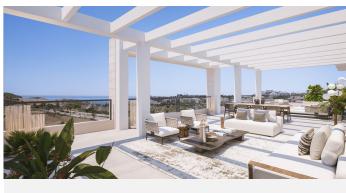

## NEW FRONTLINE GOLF PENTHOUSES IN MIJAS COSTA

Mijas

REF# R4124248 352.430 €

| BEDS | BATHS | BUILT | TERRACE |
|------|-------|-------|---------|
| 2    | 2     | 96 m² | 21 m²   |

New residential in Mijas Costa, Malaga. The private urbanization has 54 homes with 2 and 3 bedrooms distributed in 3 blocks, 3 stories high, including penthouses with large terraces that will enjoy magnificent views of the golf course. Very bright homes with spacious living rooms with integrated kitchens, contemporary design and created to enjoy privacy and proximity to golf. The common areas have swimming pools and well-kept gardens to enjoy the wonderful atmosphere of the area. It is located in a quiet area on the first line of the Calanova Golf Club golf course. The residential is located just 3 kilometers from the sea and a stone's throw from La Cala de Mijas. It is perfectly connected to Malaga and Marbella thanks to its easy access to the AP-7 and A-7 roads. Its privileged location between the sea and the mountains allows you to enjoy natural landscapes at a very short distance. The ideal place to live in a luxury home in one of the most desirable corners of the province. The homes combine versatility and comfort thanks to their open and optimized spaces. An example of this are the kitchens, open and integrated with the living room. In the penthouses, the terraces are larger and have panoramic views. The ground floor has a private garden. All the materials chosen follow the highest quality standards to offer a current aesthetic and in accordance with Mediterranean design. All apartments with 2 and 3 bedrooms have 1 underground parking spaces and 2 storage rooms