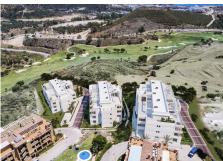

## NEW FRONTLINE GOLF PENTHOUSES IN MIJAS COSTA

Mijas

REF# R4124248 352.430 €

| BEDS | BATHS | BUILT | TERRACE |
|------|-------|-------|---------|
| 2    | 2     | 96 m² | 21 m²   |

New residential in Mijas Costa, Malaga. The private urbanization has 54 homes with 2 and 3 bedrooms distributed in 3 blocks, 3 stories high, including penthouses with large terraces that will enjoy magnificent views of the golf course. Very bright homes with spacious living rooms with integrated kitchens, contemporary design and created to enjoy privacy and proximity to golf. The common areas have swimming pools and well-kept gardens to enjoy the wonderful atmosphere of the area. It is located in a quiet area on the first line of the Calanova Golf Club golf course. The residential is located just 3 kilometers from the sea and a stone's throw from La Cala de Mijas. It is perfectly connected to Malaga and Marbella thanks to its easy access to the AP-7 and A-7 roads. Its privileged location between the sea and the mountains allows you to enjoy natural landscapes at a very short distance. The ideal place to live in a luxury home in one of the most desirable corners of the province. The homes combine versatility and comfort thanks to their open and optimized spaces. An example of this are the kitchens, open and integrated with the living room. In the penthouses, the terraces are larger and have panoramic views. The ground floor has a private garden. All the materials chosen follow the highest quality standards to offer a current aesthetic and in accordance with Mediterranean design. All apartments with 2 and 3 bedrooms have 1 underground parking spaces and 2 storage rooms