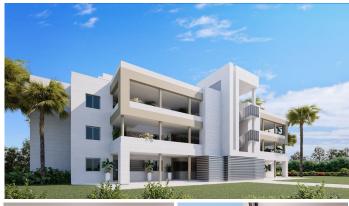

## NEW FRONTLINE GOLF PENTHOUSES IN MIJAS COSTA

Mijas

REF# R4124248 352.430 €

| BEDS | BATHS | BUILT | TERRACE |
|------|-------|-------|---------|
| 2    | 2     | 96 m² | 21 m²   |

New residential in Mijas Costa, Malaga. The private urbanization has 54 homes with 2 and 3 bedrooms distributed in 3 blocks, 3 stories high, including penthouses with large terraces that will enjoy magnificent views of the golf course. Very bright homes with spacious living rooms with integrated kitchens, contemporary design and created to enjoy privacy and proximity to golf. The common areas have swimming pools and well-kept gardens to enjoy the wonderful atmosphere of the area. It is located in a quiet area on the first line of the Calanova Golf Club golf course. The residential is located just 3 kilometers from the sea and a stone's throw from La Cala de Mijas. It is perfectly connected to Malaga and Marbella thanks to its easy access to the AP-7 and A-7 roads. Its privileged location between the sea and the mountains allows you to enjoy natural landscapes at a very short distance. The ideal place to live in a luxury home in one of the most desirable corners of the province. The homes combine versatility and comfort thanks to their open and optimized spaces. An example of this are the kitchens, open and integrated with the living room. In the penthouses, the terraces are larger and have panoramic views. The ground floor has a private garden. All the materials chosen follow the highest quality standards to offer a current aesthetic and in accordance with Mediterranean design. All apartments with 2 and 3 bedrooms have 1 underground parking spaces and 2 storage rooms