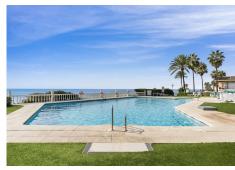

## NEWLY REFURBISHED BEACH APARTMENT IN CALAHONDA

Calahonda

REF# R4869997 445.000 €

| BEDS | BATHS | BUILT | TERRACE |
|------|-------|-------|---------|
| 2    | 2     | 87 m² | 9 m²    |

Impeccable apartment completely refurbished, in a front line beach urbanisation. The apartment is on an elevated ground floor and consists of two bedrooms, 2 bathrooms and terrace with sea views. It has been completely refurbished recently and is in impeccable condition. In other comfort features, it has air conditioning hot-cold in all rooms, movement detector so that when your tenant leaves the apartment the air conditioning is automatically switched off, smoke detector, wi-fi, security door and alarm. It has a valid Tourist Licence and tourist rentals are allowed by the community. The kitchen, independent and with serving hatch, is of excellent quality and with plenty of storage space. The terrace is south-west facing to enjoy the wonderful sunset and sea views. From the terrace, it is possible to make stairs to access directly to the communal gardens, so it would have a separate entrance. The urbanization Lubina Sol has large communal gardens with direct access to the promenade and the beach, swimming pool open all year round, each block has a large communal solarium, two parking areas, tennis and paddle courts. A few metres walking distance to supermarkets, chemists, bus stop and all kinds of services. By the promenade, you can go walking, about 45 minutes, to the Cala de Mijas and the Port of Cabopino. Ideal location, perfect apartment for holiday rentals as it has LPO (Licence of First Occupation).