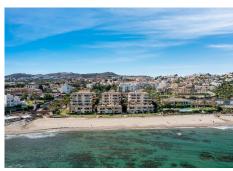

## NEWLY REFURBISHED BEACH APARTMENT IN CALAHONDA

Calahonda

REF# R4869997 445.000 €

| BEDS | BATHS | BUILT | TERRACE |
|------|-------|-------|---------|
| 2    | 2     | 87 m² | 9 m²    |

Impeccable apartment completely refurbished, in a front line beach urbanisation. The apartment is on an elevated ground floor and consists of two bedrooms, 2 bathrooms and terrace with sea views. It has been completely refurbished recently and is in impeccable condition. In other comfort features, it has air conditioning hot-cold in all rooms, movement detector so that when your tenant leaves the apartment the air conditioning is automatically switched off, smoke detector, wi-fi, security door and alarm. It has a valid Tourist Licence and tourist rentals are allowed by the community. The kitchen, independent and with serving hatch, is of excellent quality and with plenty of storage space. The terrace is south-west facing to enjoy the wonderful sunset and sea views. From the terrace, it is possible to make stairs to access directly to the communal gardens, so it would have a separate entrance. The urbanization Lubina Sol has large communal gardens with direct access to the promenade and the beach, swimming pool open all year round, each block has a large communal solarium, two parking areas, tennis and paddle courts. A few metres walking distance to supermarkets, chemists, bus stop and all kinds of services. By the promenade, you can go walking, about 45 minutes, to the Cala de Mijas and the Port of Cabopino. Ideal location, perfect apartment for holiday rentals as it has LPO (Licence of First Occupation).