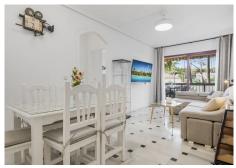

## NEWLY REFURBISHED BEACH APARTMENT IN CALAHONDA

Calahonda

REF# R4869997 445.000 €

| BEDS | BATHS | BUILT | TERRACE |
|------|-------|-------|---------|
| 2    | 2     | 87 m² | 9 m²    |

Impeccable apartment completely refurbished, in a front line beach urbanisation. The apartment is on an elevated ground floor and consists of two bedrooms, 2 bathrooms and terrace with sea views. It has been completely refurbished recently and is in impeccable condition. In other comfort features, it has air conditioning hot-cold in all rooms, movement detector so that when your tenant leaves the apartment the air conditioning is automatically switched off, smoke detector, wi-fi, security door and alarm. It has a valid Tourist Licence and tourist rentals are allowed by the community. The kitchen, independent and with serving hatch, is of excellent quality and with plenty of storage space. The terrace is south-west facing to enjoy the wonderful sunset and sea views. From the terrace, it is possible to make stairs to access directly to the communal gardens, so it would have a separate entrance. The urbanization Lubina Sol has large communal gardens with direct access to the promenade and the beach, swimming pool open all year round, each block has a large communal solarium, two parking areas, tennis and paddle courts. A few metres walking distance to supermarkets, chemists, bus stop and all kinds of services. By the promenade, you can go walking, about 45 minutes, to the Cala de Mijas and the Port of Cabopino. Ideal location, perfect apartment for holiday rentals as it has LPO (Licence of First Occupation).