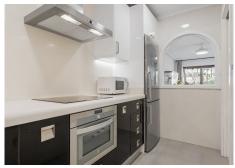

## NEWLY REFURBISHED BEACH APARTMENT IN CALAHONDA

Calahonda

REF# R4869997 445.000 €

| BEDS | BATHS | BUILT | TERRACE |
|------|-------|-------|---------|
| 2    | 2     | 87 m² | 9 m²    |

Impeccable apartment completely refurbished, in a front line beach urbanisation. The apartment is on an elevated ground floor and consists of two bedrooms, 2 bathrooms and terrace with sea views. It has been completely refurbished recently and is in impeccable condition. In other comfort features, it has air conditioning hot-cold in all rooms, movement detector so that when your tenant leaves the apartment the air conditioning is automatically switched off, smoke detector, wi-fi, security door and alarm. It has a valid Tourist Licence and tourist rentals are allowed by the community. The kitchen, independent and with serving hatch, is of excellent quality and with plenty of storage space. The terrace is south-west facing to enjoy the wonderful sunset and sea views. From the terrace, it is possible to make stairs to access directly to the communal gardens, so it would have a separate entrance. The urbanization Lubina Sol has large communal gardens with direct access to the promenade and the beach, swimming pool open all year round, each block has a large communal solarium, two parking areas, tennis and paddle courts. A few metres walking distance to supermarkets, chemists, bus stop and all kinds of services. By the promenade, you can go walking, about 45 minutes, to the Cala de Mijas and the Port of Cabopino. Ideal location, perfect apartment for holiday rentals as it has LPO (Licence of First Occupation).