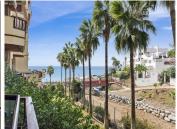

## NEWLY REFURBISHED BEACH APARTMENT IN CALAHONDA

Calahonda

REF# R4869997 445.000 €

| BEDS | BATHS | BUILT | TERRACE |
|------|-------|-------|---------|
| 2    | 2     | 87 m² | 9 m²    |

Impeccable apartment completely refurbished, in a front line beach urbanisation. The apartment is on an elevated ground floor and consists of two bedrooms, 2 bathrooms and terrace with sea views. It has been completely refurbished recently and is in impeccable condition. In other comfort features, it has air conditioning hot-cold in all rooms, movement detector so that when your tenant leaves the apartment the air conditioning is automatically switched off, smoke detector, wi-fi, security door and alarm. It has a valid Tourist Licence and tourist rentals are allowed by the community. The kitchen, independent and with serving hatch, is of excellent quality and with plenty of storage space. The terrace is south-west facing to enjoy the wonderful sunset and sea views. From the terrace, it is possible to make stairs to access directly to the communal gardens, so it would have a separate entrance. The urbanization Lubina Sol has large communal gardens with direct access to the promenade and the beach, swimming pool open all year round, each block has a large communal solarium, two parking areas, tennis and paddle courts. A few metres walking distance to supermarkets, chemists, bus stop and all kinds of services. By the promenade, you can go walking, about 45 minutes, to the Cala de Mijas and the Port of Cabopino. Ideal location, perfect apartment for holiday rentals as it has LPO (Licence of First Occupation).