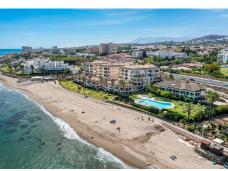

## NEWLY REFURBISHED BEACH APARTMENT IN CALAHONDA

Calahonda

REF# R4869997 445.000 €

| BEDS | BATHS | BUILT | TERRACE |
|------|-------|-------|---------|
| 2    | 2     | 87 m² | 9 m²    |

Impeccable apartment completely refurbished, in a front line beach urbanisation. The apartment is on an elevated ground floor and consists of two bedrooms, 2 bathrooms and terrace with sea views. It has been completely refurbished recently and is in impeccable condition. In other comfort features, it has air conditioning hot-cold in all rooms, movement detector so that when your tenant leaves the apartment the air conditioning is automatically switched off, smoke detector, wi-fi, security door and alarm. It has a valid Tourist Licence and tourist rentals are allowed by the community. The kitchen, independent and with serving hatch, is of excellent quality and with plenty of storage space. The terrace is south-west facing to enjoy the wonderful sunset and sea views. From the terrace, it is possible to make stairs to access directly to the communal gardens, so it would have a separate entrance. The urbanization Lubina Sol has large communal gardens with direct access to the promenade and the beach, swimming pool open all year round, each block has a large communal solarium, two parking areas, tennis and paddle courts. A few metres walking distance to supermarkets, chemists, bus stop and all kinds of services. By the promenade, you can go walking, about 45 minutes, to the Cala de Mijas and the Port of Cabopino. Ideal location, perfect apartment for holiday rentals as it has LPO (Licence of First Occupation).