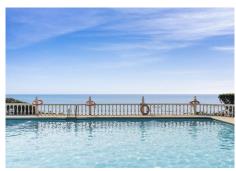

## NEWLY REFURBISHED BEACH APARTMENT IN CALAHONDA

Calahonda

REF# R4869997 445.000 €

| BEDS | BATHS | BUILT | TERRACE |
|------|-------|-------|---------|
| 2    | 2     | 87 m² | 9 m²    |

Impeccable apartment completely refurbished, in a front line beach urbanisation. The apartment is on an elevated ground floor and consists of two bedrooms, 2 bathrooms and terrace with sea views. It has been completely refurbished recently and is in impeccable condition. In other comfort features, it has air conditioning hot-cold in all rooms, movement detector so that when your tenant leaves the apartment the air conditioning is automatically switched off, smoke detector, wi-fi, security door and alarm. It has a valid Tourist Licence and tourist rentals are allowed by the community. The kitchen, independent and with serving hatch, is of excellent quality and with plenty of storage space. The terrace is south-west facing to enjoy the wonderful sunset and sea views. From the terrace, it is possible to make stairs to access directly to the communal gardens, so it would have a separate entrance. The urbanization Lubina Sol has large communal gardens with direct access to the promenade and the beach, swimming pool open all year round, each block has a large communal solarium, two parking areas, tennis and paddle courts. A few metres walking distance to supermarkets, chemists, bus stop and all kinds of services. By the promenade, you can go walking, about 45 minutes, to the Cala de Mijas and the Port of Cabopino. Ideal location, perfect apartment for holiday rentals as it has LPO (Licence of First Occupation).