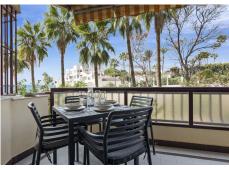

## NEWLY REFURBISHED BEACH APARTMENT IN CALAHONDA

Calahonda

REF# R4869997 445.000 €

| BEDS | BATHS | BUILT | TERRACE |
|------|-------|-------|---------|
| 2    | 2     | 87 m² | 9 m²    |

Impeccable apartment completely refurbished, in a front line beach urbanisation. The apartment is on an elevated ground floor and consists of two bedrooms, 2 bathrooms and terrace with sea views. It has been completely refurbished recently and is in impeccable condition. In other comfort features, it has air conditioning hot-cold in all rooms, movement detector so that when your tenant leaves the apartment the air conditioning is automatically switched off, smoke detector, wi-fi, security door and alarm. It has a valid Tourist Licence and tourist rentals are allowed by the community. The kitchen, independent and with serving hatch, is of excellent quality and with plenty of storage space. The terrace is south-west facing to enjoy the wonderful sunset and sea views. From the terrace, it is possible to make stairs to access directly to the communal gardens, so it would have a separate entrance. The urbanization Lubina Sol has large communal gardens with direct access to the promenade and the beach, swimming pool open all year round, each block has a large communal solarium, two parking areas, tennis and paddle courts. A few metres walking distance to supermarkets, chemists, bus stop and all kinds of services. By the promenade, you can go walking, about 45 minutes, to the Cala de Mijas and the Port of Cabopino. Ideal location, perfect apartment for holiday rentals as it has LPO (Licence of First Occupation).