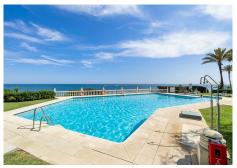

## NEWLY REFURBISHED BEACH APARTMENT IN CALAHONDA

Calahonda

REF# R4869997 445.000 €

| BEDS | BATHS | BUILT | TERRACE |
|------|-------|-------|---------|
| 2    | 2     | 87 m² | 9 m²    |

Impeccable apartment completely refurbished, in a front line beach urbanisation. The apartment is on an elevated ground floor and consists of two bedrooms, 2 bathrooms and terrace with sea views. It has been completely refurbished recently and is in impeccable condition. In other comfort features, it has air conditioning hot-cold in all rooms, movement detector so that when your tenant leaves the apartment the air conditioning is automatically switched off, smoke detector, wi-fi, security door and alarm. It has a valid Tourist Licence and tourist rentals are allowed by the community. The kitchen, independent and with serving hatch, is of excellent quality and with plenty of storage space. The terrace is south-west facing to enjoy the wonderful sunset and sea views. From the terrace, it is possible to make stairs to access directly to the communal gardens, so it would have a separate entrance. The urbanization Lubina Sol has large communal gardens with direct access to the promenade and the beach, swimming pool open all year round, each block has a large communal solarium, two parking areas, tennis and paddle courts. A few metres walking distance to supermarkets, chemists, bus stop and all kinds of services. By the promenade, you can go walking, about 45 minutes, to the Cala de Mijas and the Port of Cabopino. Ideal location, perfect apartment for holiday rentals as it has LPO (Licence of First Occupation).