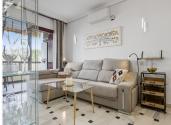

## NEWLY REFURBISHED BEACH APARTMENT IN CALAHONDA

Calahonda

REF# R4869997 445.000 €

| BEDS | BATHS | BUILT | TERRACE |
|------|-------|-------|---------|
| 2    | 2     | 87 m² | 9 m²    |

Impeccable apartment completely refurbished, in a front line beach urbanisation. The apartment is on an elevated ground floor and consists of two bedrooms, 2 bathrooms and terrace with sea views. It has been completely refurbished recently and is in impeccable condition. In other comfort features, it has air conditioning hot-cold in all rooms, movement detector so that when your tenant leaves the apartment the air conditioning is automatically switched off, smoke detector, wi-fi, security door and alarm. It has a valid Tourist Licence and tourist rentals are allowed by the community. The kitchen, independent and with serving hatch, is of excellent quality and with plenty of storage space. The terrace is south-west facing to enjoy the wonderful sunset and sea views. From the terrace, it is possible to make stairs to access directly to the communal gardens, so it would have a separate entrance. The urbanization Lubina Sol has large communal gardens with direct access to the promenade and the beach, swimming pool open all year round, each block has a large communal solarium, two parking areas, tennis and paddle courts. A few metres walking distance to supermarkets, chemists, bus stop and all kinds of services. By the promenade, you can go walking, about 45 minutes, to the Cala de Mijas and the Port of Cabopino. Ideal location, perfect apartment for holiday rentals as it has LPO (Licence of First Occupation).