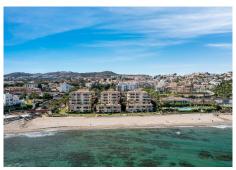

## NEWLY REFURBISHED BEACH APARTMENT IN CALAHONDA

Calahonda

REF# R4869997 445.000 €

| BEDS | BATHS | BUILT | TERRACE |
|------|-------|-------|---------|
| 2    | 2     | 87 m² | 9 m²    |

Impeccable apartment completely refurbished, in a front line beach urbanisation. The apartment is on an elevated ground floor and consists of two bedrooms, 2 bathrooms and terrace with sea views. It has been completely refurbished recently and is in impeccable condition. In other comfort features, it has air conditioning hot-cold in all rooms, movement detector so that when your tenant leaves the apartment the air conditioning is automatically switched off, smoke detector, wi-fi, security door and alarm. It has a valid Tourist Licence and tourist rentals are allowed by the community. The kitchen, independent and with serving hatch, is of excellent quality and with plenty of storage space. The terrace is south-west facing to enjoy the wonderful sunset and sea views. From the terrace, it is possible to make stairs to access directly to the communal gardens, so it would have a separate entrance. The urbanization Lubina Sol has large communal gardens with direct access to the promenade and the beach, swimming pool open all year round, each block has a large communal solarium, two parking areas, tennis and paddle courts. A few metres walking distance to supermarkets, chemists, bus stop and all kinds of services. By the promenade, you can go walking, about 45 minutes, to the Cala de Mijas and the Port of Cabopino. Ideal location, perfect apartment for holiday rentals as it has LPO (Licence of First Occupation).