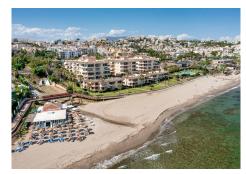

## NEWLY REFURBISHED BEACH APARTMENT IN CALAHONDA

Calahonda

REF# R4869997 445.000 €

| BEDS | BATHS | BUILT | TERRACE |
|------|-------|-------|---------|
| 2    | 2     | 87 m² | 9 m²    |

Impeccable apartment completely refurbished, in a front line beach urbanisation. The apartment is on an elevated ground floor and consists of two bedrooms, 2 bathrooms and terrace with sea views. It has been completely refurbished recently and is in impeccable condition. In other comfort features, it has air conditioning hot-cold in all rooms, movement detector so that when your tenant leaves the apartment the air conditioning is automatically switched off, smoke detector, wi-fi, security door and alarm. It has a valid Tourist Licence and tourist rentals are allowed by the community. The kitchen, independent and with serving hatch, is of excellent quality and with plenty of storage space. The terrace is south-west facing to enjoy the wonderful sunset and sea views. From the terrace, it is possible to make stairs to access directly to the communal gardens, so it would have a separate entrance. The urbanization Lubina Sol has large communal gardens with direct access to the promenade and the beach, swimming pool open all year round, each block has a large communal solarium, two parking areas, tennis and paddle courts. A few metres walking distance to supermarkets, chemists, bus stop and all kinds of services. By the promenade, you can go walking, about 45 minutes, to the Cala de Mijas and the Port of Cabopino. Ideal location, perfect apartment for holiday rentals as it has LPO (Licence of First Occupation).