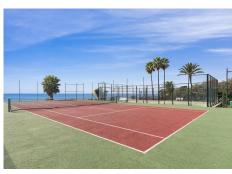

## NEWLY REFURBISHED BEACH APARTMENT IN CALAHONDA

Calahonda

REF# R4869997 445.000 €

| BEDS | BATHS | BUILT | TERRACE |
|------|-------|-------|---------|
| 2    | 2     | 87 m² | 9 m²    |

Impeccable apartment completely refurbished, in a front line beach urbanisation. The apartment is on an elevated ground floor and consists of two bedrooms, 2 bathrooms and terrace with sea views. It has been completely refurbished recently and is in impeccable condition. In other comfort features, it has air conditioning hot-cold in all rooms, movement detector so that when your tenant leaves the apartment the air conditioning is automatically switched off, smoke detector, wi-fi, security door and alarm. It has a valid Tourist Licence and tourist rentals are allowed by the community. The kitchen, independent and with serving hatch, is of excellent quality and with plenty of storage space. The terrace is south-west facing to enjoy the wonderful sunset and sea views. From the terrace, it is possible to make stairs to access directly to the communal gardens, so it would have a separate entrance. The urbanization Lubina Sol has large communal gardens with direct access to the promenade and the beach, swimming pool open all year round, each block has a large communal solarium, two parking areas, tennis and paddle courts. A few metres walking distance to supermarkets, chemists, bus stop and all kinds of services. By the promenade, you can go walking, about 45 minutes, to the Cala de Mijas and the Port of Cabopino. Ideal location, perfect apartment for holiday rentals as it has LPO (Licence of First Occupation).