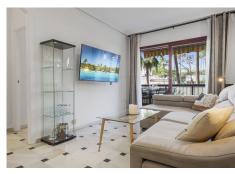

## NEWLY REFURBISHED BEACH APARTMENT IN CALAHONDA

Calahonda

REF# R4869997 445.000 €

| BEDS | BATHS | BUILT | TERRACE |
|------|-------|-------|---------|
| 2    | 2     | 87 m² | 9 m²    |

Impeccable apartment completely refurbished, in a front line beach urbanisation. The apartment is on an elevated ground floor and consists of two bedrooms, 2 bathrooms and terrace with sea views. It has been completely refurbished recently and is in impeccable condition. In other comfort features, it has air conditioning hot-cold in all rooms, movement detector so that when your tenant leaves the apartment the air conditioning is automatically switched off, smoke detector, wi-fi, security door and alarm. It has a valid Tourist Licence and tourist rentals are allowed by the community. The kitchen, independent and with serving hatch, is of excellent quality and with plenty of storage space. The terrace is south-west facing to enjoy the wonderful sunset and sea views. From the terrace, it is possible to make stairs to access directly to the communal gardens, so it would have a separate entrance. The urbanization Lubina Sol has large communal gardens with direct access to the promenade and the beach, swimming pool open all year round, each block has a large communal solarium, two parking areas, tennis and paddle courts. A few metres walking distance to supermarkets, chemists, bus stop and all kinds of services. By the promenade, you can go walking, about 45 minutes, to the Cala de Mijas and the Port of Cabopino. Ideal location, perfect apartment for holiday rentals as it has LPO (Licence of First Occupation).