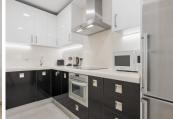

## NEWLY REFURBISHED BEACH APARTMENT IN CALAHONDA

Calahonda

REF# R4869997 445.000 €

| BEDS | BATHS | BUILT | TERRACE |
|------|-------|-------|---------|
| 2    | 2     | 87 m² | 9 m²    |

Impeccable apartment completely refurbished, in a front line beach urbanisation. The apartment is on an elevated ground floor and consists of two bedrooms, 2 bathrooms and terrace with sea views. It has been completely refurbished recently and is in impeccable condition. In other comfort features, it has air conditioning hot-cold in all rooms, movement detector so that when your tenant leaves the apartment the air conditioning is automatically switched off, smoke detector, wi-fi, security door and alarm. It has a valid Tourist Licence and tourist rentals are allowed by the community. The kitchen, independent and with serving hatch, is of excellent quality and with plenty of storage space. The terrace is south-west facing to enjoy the wonderful sunset and sea views. From the terrace, it is possible to make stairs to access directly to the communal gardens, so it would have a separate entrance. The urbanization Lubina Sol has large communal gardens with direct access to the promenade and the beach, swimming pool open all year round, each block has a large communal solarium, two parking areas, tennis and paddle courts. A few metres walking distance to supermarkets, chemists, bus stop and all kinds of services. By the promenade, you can go walking, about 45 minutes, to the Cala de Mijas and the Port of Cabopino. Ideal location, perfect apartment for holiday rentals as it has LPO (Licence of First Occupation).