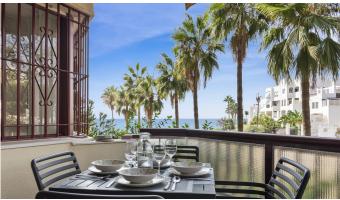

## NEWLY REFURBISHED BEACH APARTMENT IN CALAHONDA

Calahonda

REF# R4869997 445.000 €

| BEDS | BATHS | BUILT | TERRACE |
|------|-------|-------|---------|
| 2    | 2     | 87 m² | 9 m²    |

Impeccable apartment completely refurbished, in a front line beach urbanisation. The apartment is on an elevated ground floor and consists of two bedrooms, 2 bathrooms and terrace with sea views. It has been completely refurbished recently and is in impeccable condition. In other comfort features, it has air conditioning hot-cold in all rooms, movement detector so that when your tenant leaves the apartment the air conditioning is automatically switched off, smoke detector, wi-fi, security door and alarm. It has a valid Tourist Licence and tourist rentals are allowed by the community. The kitchen, independent and with serving hatch, is of excellent quality and with plenty of storage space. The terrace is south-west facing to enjoy the wonderful sunset and sea views. From the terrace, it is possible to make stairs to access directly to the communal gardens, so it would have a separate entrance. The urbanization Lubina Sol has large communal gardens with direct access to the promenade and the beach, swimming pool open all year round, each block has a large communal solarium, two parking areas, tennis and paddle courts. A few metres walking distance to supermarkets, chemists, bus stop and all kinds of services. By the promenade, you can go walking, about 45 minutes, to the Cala de Mijas and the Port of Cabopino. Ideal location, perfect apartment for holiday rentals as it has LPO (Licence of First Occupation).