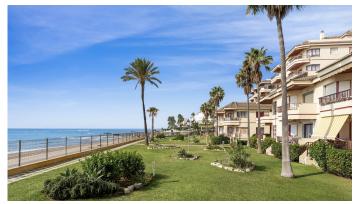

## NEWLY REFURBISHED BEACH APARTMENT IN CALAHONDA

Calahonda

REF# R4869997 445.000 €

| BEDS | BATHS | BUILT | TERRACE |
|------|-------|-------|---------|
| 2    | 2     | 87 m² | 9 m²    |

Impeccable apartment completely refurbished, in a front line beach urbanisation. The apartment is on an elevated ground floor and consists of two bedrooms, 2 bathrooms and terrace with sea views. It has been completely refurbished recently and is in impeccable condition. In other comfort features, it has air conditioning hot-cold in all rooms, movement detector so that when your tenant leaves the apartment the air conditioning is automatically switched off, smoke detector, wi-fi, security door and alarm. It has a valid Tourist Licence and tourist rentals are allowed by the community. The kitchen, independent and with serving hatch, is of excellent quality and with plenty of storage space. The terrace is south-west facing to enjoy the wonderful sunset and sea views. From the terrace, it is possible to make stairs to access directly to the communal gardens, so it would have a separate entrance. The urbanization Lubina Sol has large communal gardens with direct access to the promenade and the beach, swimming pool open all year round, each block has a large communal solarium, two parking areas, tennis and paddle courts. A few metres walking distance to supermarkets, chemists, bus stop and all kinds of services. By the promenade, you can go walking, about 45 minutes, to the Cala de Mijas and the Port of Cabopino. Ideal location, perfect apartment for holiday rentals as it has LPO (Licence of First Occupation).