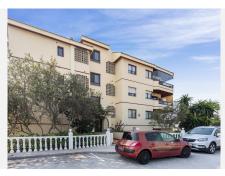

## NEWLY REFURBISHED BEACH APARTMENT IN CALAHONDA

Calahonda

REF# R4869997 445.000 €

| BEDS | BATHS | BUILT | TERRACE |
|------|-------|-------|---------|
| 2    | 2     | 87 m² | 9 m²    |

Impeccable apartment completely refurbished, in a front line beach urbanisation. The apartment is on an elevated ground floor and consists of two bedrooms, 2 bathrooms and terrace with sea views. It has been completely refurbished recently and is in impeccable condition. In other comfort features, it has air conditioning hot-cold in all rooms, movement detector so that when your tenant leaves the apartment the air conditioning is automatically switched off, smoke detector, wi-fi, security door and alarm. It has a valid Tourist Licence and tourist rentals are allowed by the community. The kitchen, independent and with serving hatch, is of excellent quality and with plenty of storage space. The terrace is south-west facing to enjoy the wonderful sunset and sea views. From the terrace, it is possible to make stairs to access directly to the communal gardens, so it would have a separate entrance. The urbanization Lubina Sol has large communal gardens with direct access to the promenade and the beach, swimming pool open all year round, each block has a large communal solarium, two parking areas, tennis and paddle courts. A few metres walking distance to supermarkets, chemists, bus stop and all kinds of services. By the promenade, you can go walking, about 45 minutes, to the Cala de Mijas and the Port of Cabopino. Ideal location, perfect apartment for holiday rentals as it has LPO (Licence of First Occupation).