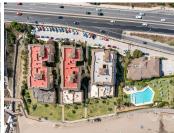

## NEWLY REFURBISHED BEACH APARTMENT IN CALAHONDA

Calahonda

REF# R4869997 445.000 €

| BEDS | BATHS | BUILT | TERRACE |
|------|-------|-------|---------|
| 2    | 2     | 87 m² | 9 m²    |

Impeccable apartment completely refurbished, in a front line beach urbanisation. The apartment is on an elevated ground floor and consists of two bedrooms, 2 bathrooms and terrace with sea views. It has been completely refurbished recently and is in impeccable condition. In other comfort features, it has air conditioning hot-cold in all rooms, movement detector so that when your tenant leaves the apartment the air conditioning is automatically switched off, smoke detector, wi-fi, security door and alarm. It has a valid Tourist Licence and tourist rentals are allowed by the community. The kitchen, independent and with serving hatch, is of excellent quality and with plenty of storage space. The terrace is south-west facing to enjoy the wonderful sunset and sea views. From the terrace, it is possible to make stairs to access directly to the communal gardens, so it would have a separate entrance. The urbanization Lubina Sol has large communal gardens with direct access to the promenade and the beach, swimming pool open all year round, each block has a large communal solarium, two parking areas, tennis and paddle courts. A few metres walking distance to supermarkets, chemists, bus stop and all kinds of services. By the promenade, you can go walking, about 45 minutes, to the Cala de Mijas and the Port of Cabopino. Ideal location, perfect apartment for holiday rentals as it has LPO (Licence of First Occupation).