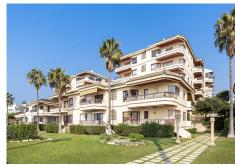

## NEWLY REFURBISHED BEACH APARTMENT IN CALAHONDA

Calahonda

REF# R4869997 445.000 €

| BEDS | BATHS | BUILT | TERRACE |
|------|-------|-------|---------|
| 2    | 2     | 87 m² | 9 m²    |

Impeccable apartment completely refurbished, in a front line beach urbanisation. The apartment is on an elevated ground floor and consists of two bedrooms, 2 bathrooms and terrace with sea views. It has been completely refurbished recently and is in impeccable condition. In other comfort features, it has air conditioning hot-cold in all rooms, movement detector so that when your tenant leaves the apartment the air conditioning is automatically switched off, smoke detector, wi-fi, security door and alarm. It has a valid Tourist Licence and tourist rentals are allowed by the community. The kitchen, independent and with serving hatch, is of excellent quality and with plenty of storage space. The terrace is south-west facing to enjoy the wonderful sunset and sea views. From the terrace, it is possible to make stairs to access directly to the communal gardens, so it would have a separate entrance. The urbanization Lubina Sol has large communal gardens with direct access to the promenade and the beach, swimming pool open all year round, each block has a large communal solarium, two parking areas, tennis and paddle courts. A few metres walking distance to supermarkets, chemists, bus stop and all kinds of services. By the promenade, you can go walking, about 45 minutes, to the Cala de Mijas and the Port of Cabopino. Ideal location, perfect apartment for holiday rentals as it has LPO (Licence of First Occupation).