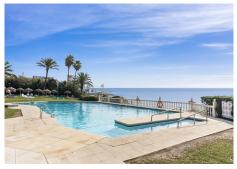

## NEWLY REFURBISHED BEACH APARTMENT IN CALAHONDA

Calahonda

REF# R4869997 445.000 €

| BEDS | BATHS | BUILT | TERRACE |
|------|-------|-------|---------|
| 2    | 2     | 87 m² | 9 m²    |

Impeccable apartment completely refurbished, in a front line beach urbanisation. The apartment is on an elevated ground floor and consists of two bedrooms, 2 bathrooms and terrace with sea views. It has been completely refurbished recently and is in impeccable condition. In other comfort features, it has air conditioning hot-cold in all rooms, movement detector so that when your tenant leaves the apartment the air conditioning is automatically switched off, smoke detector, wi-fi, security door and alarm. It has a valid Tourist Licence and tourist rentals are allowed by the community. The kitchen, independent and with serving hatch, is of excellent quality and with plenty of storage space. The terrace is south-west facing to enjoy the wonderful sunset and sea views. From the terrace, it is possible to make stairs to access directly to the communal gardens, so it would have a separate entrance. The urbanization Lubina Sol has large communal gardens with direct access to the promenade and the beach, swimming pool open all year round, each block has a large communal solarium, two parking areas, tennis and paddle courts. A few metres walking distance to supermarkets, chemists, bus stop and all kinds of services. By the promenade, you can go walking, about 45 minutes, to the Cala de Mijas and the Port of Cabopino. Ideal location, perfect apartment for holiday rentals as it has LPO (Licence of First Occupation).