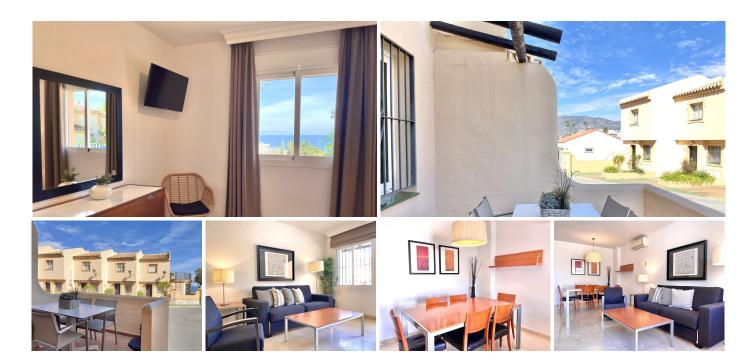

## LOVELY TOWNHOUSE CLOSE TO THE BEACH WITH SEA VIEWS

Mijas Costa

REF# R4868419 270.000 €

| BEDS | BATHS | BUILT | TERRACE |
|------|-------|-------|---------|
| 2    | 1     | 78 m² | 5 m²    |

This 2-bed townhouse is perfectly situated between La Cala de Mijas and Fuengirola, just a short stroll from the beach. This exquisite property boasts sea views, a communal pool, onsite medical facilities and 24 hours security. Enjoy the convenience of free, regular transport within the resort, whisking you away to nine diverse bars and restaurants, as well as one of many beach accesses. With close proximity to the airport, golf courses, and the beach, this townhouse is perfect for both investment and residential living. This resort is designed to offer an unparalleled living experience with a wide range of amenities to cater to your every need: • Medical Onsite: Access to medical facilities ensures peace of mind for you and your family. • Communal Pool: A beautiful communal pool where you can relax and soak up the sun. • Free Resort Transport: A convenient train service that provides regular and free transport within the resort, taking you to various restaurants, bars, and beach accesses. • Dining and Entertainment: Nine diverse bars and restaurants on site, offering a variety of culinary delights and entertainment options. • Proximity to Key Locations: Close to the airport, world-class golf courses, and pristine beaches, making travel and leisure activities easily accessible. • Sea Views: Enjoy stunning sea views from various points within the resort. •