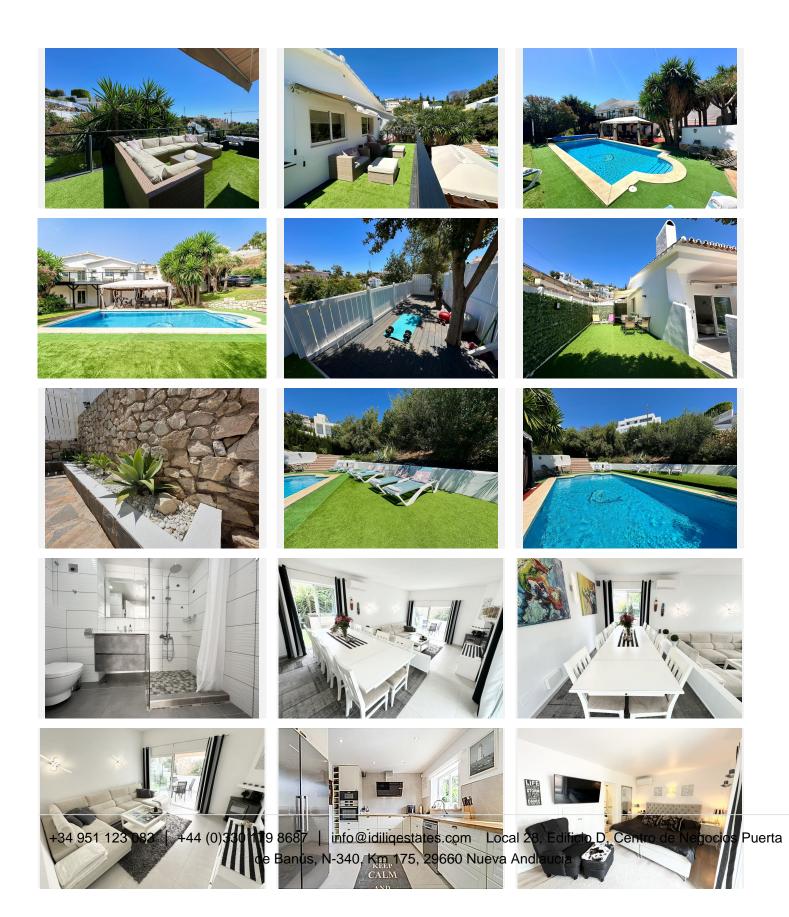

## GREAT VILLA IN TORREBLANCA ON A LARGE PLOT • Torreblanca

REF# R4841572 999.000 €

| BEDS | BATHS | BUILT  | PLOT    | TERRACE |
|------|-------|--------|---------|---------|
| 4    | 3.5   | 196 m² | 1231 m² | 180 m²  |

Great villa in Torreblanca on a large green plot, private pool, several parking spaces and separate guest apartment. Welcome to this renovated home located in a guiet area but still walking distance to the city and the beach. A total of 4 bedrooms, 3.5 bathrooms and a bright, spacious living/dining room with several entrances to surrounding terraces. On street level, we have easy parking options in the private garage, gate into the yard with a larger parking and also a parking space right by the house's main entrance. In addition to this entrance, there is another gate to the property and direct access to the spacious laundry room and the bright, fully equipped kitchen, as well as a separate entrance to the guest apartment with its own bathroom/kitchen. This provides fantastic opportunities to rent out the apartment, or the whole house if you wish, as both Lpo and rental license are available. Indoor and outdoor lighting, spotlights, security cameras and alarms, lighting in the pool, heating, music, fire alarms and more are high-tech and can be controlled with an app via your mobile phone. Everything to create the comfort you want and deserve. The plot is 1231 square meters, right on the border of a green area where nothing can be built and thus contributes to the protected transparency and tranquility. Large heated pool, palm trees and fruit trees, small ball field/play area with artificial grass and several terraces and patios. The location is south/west/east so morning sun at breakfast, sun by the pool during the day, and at noon and evening on parts of the patio. In addition to the +34 951 123 083 | +44 (0)330 179 8687 | info@idiliqestates.com Local 28, Edificio D, Centro de Negocios Puerta de Banús, N-340, Km 175, 29660 Nueva Andlaucia