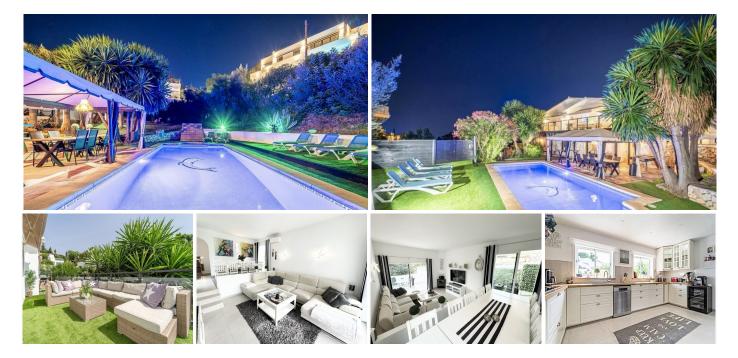

## GREAT VILLA IN TORREBLANCA ON A LARGE PLOT • Torreblanca

REF# R4841572 999.000 €

| BEDS | BATHS | BUILT  | PLOT    | TERRACE |
|------|-------|--------|---------|---------|
| 4    | 3.5   | 196 m² | 1231 m² | 180 m²  |

Great villa in Torreblanca on a large green plot, private pool, several parking spaces and separate guest apartment. Welcome to this renovated home located in a guiet area but still walking distance to the city and the beach. A total of 4 bedrooms, 3.5 bathrooms and a bright, spacious living/dining room with several entrances to surrounding terraces. On street level, we have easy parking options in the private garage, gate into the yard with a larger parking and also a parking space right by the house's main entrance. In addition to this entrance, there is another gate to the property and direct access to the spacious laundry room and the bright, fully equipped kitchen, as well as a separate entrance to the guest apartment with its own bathroom/kitchen. This provides fantastic opportunities to rent out the apartment, or the whole house if you wish, as both Lpo and rental license are available. Indoor and outdoor lighting, spotlights, security cameras and alarms, lighting in the pool, heating, music, fire alarms and more are high-tech and can be controlled with an app via your mobile phone. Everything to create the comfort you want and deserve. The plot is 1231 square meters, right on the border of a green area where nothing can be built and thus contributes to the protected transparency and tranquility. Large heated pool, palm trees and fruit trees, small ball field/play area with artificial grass and several terraces and patios. The location is south/west/east so morning sun at breakfast, sun by the pool during the day, and at noon and evening on parts of the patio. In addition to the +34 951 123 083 | +44 (0)330 179 8687 | info@idiliqestates.com Local 28, Edificio D, Centro de Negocios Puerta de Banús, N-340, Km 175, 29660 Nueva Andlaucia