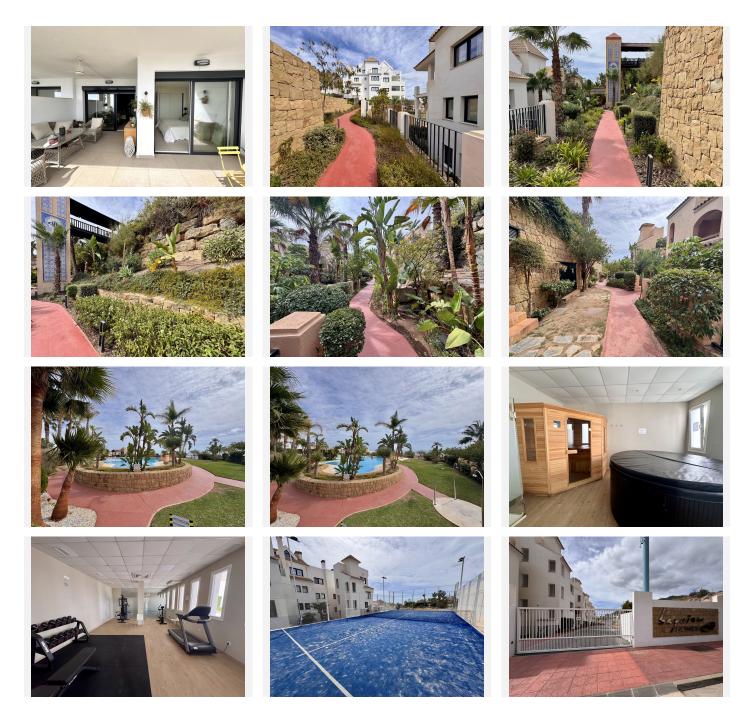

Spectacular ground-floor apartment with private garden and panoramic sea views. This charming property features a cozy entrance hall, a fully equipped open kitchen with a laundry area, and a spacious living-dining room that opens to an impressive terrace of over 40 m<sup>2</sup>, perfect for enjoying the sea views. The apartment includes two bright bedrooms and two bathrooms, one of which is en suite. Highlighted features include underfloor heating, double glazing on all windows, and centralized air conditioning, ensuring comfort year-round. Additionally, the private garden offers a perfect space to relax. The price includes a parking space and a storage room. Bayview Homes is a unique residential complex located in Benalmádena, surrounded by a tranquil, lush environment. The community boasts a pool with sea views, paddle court, gym, jacuzzi, and sauna, as well as beautiful landscaped gardens inviting relaxation. The location is unbeatable, with easy access to the highway, tennis clubs, golf courses, marinas, amusement parks, a dolphinarium, schools, healthcare centers, hospitals, and supermarkets. All of this under a gentle Mediterranean climate that guarantees an exclusive lifestyle close to the sea. Visit us and discover your new favorite spot!