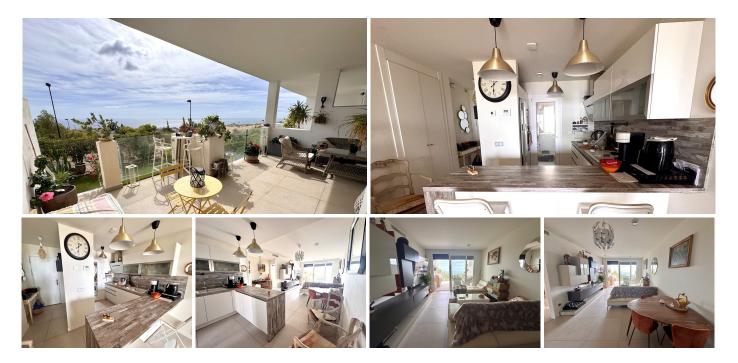

## SPECTACULAR APARTMENT WITH PRIVATE GARDEN AND PANORAMIC SEA VIEWS

오 Benalmadena

REF# R4855276 425.000 €

| BEDS | BATHS | BUILT | TERRACE |
|------|-------|-------|---------|
| 2    | 2     | 78 m² | 45 m²   |

Spectacular ground-floor apartment with private garden and panoramic sea views. This charming property features a cozy entrance hall, a fully equipped open kitchen with a laundry area, and a spacious living-dining room that opens to an impressive terrace of over 40 m<sup>2</sup>, perfect for enjoying the sea views. The apartment includes two bright bedrooms and two bathrooms, one of which is en suite. Highlighted features include underfloor heating, double glazing on all windows, and centralized air conditioning, ensuring comfort year-round. Additionally, the private garden offers a perfect space to relax. The price includes a parking space and a storage room. Bayview Homes is a unique residential complex located in Benalmádena, surrounded by a tranquil, lush environment. The community boasts a pool with sea views, paddle court, gym, jacuzzi, and sauna, as well as beautiful landscaped gardens inviting relaxation. The location is unbeatable, with easy access to the highway, tennis clubs, golf courses, marinas, amusement parks, a dolphinarium, schools, healthcare centers, hospitals, and supermarkets. All of this under a gentle Mediterranean climate that guarantees an exclusive lifestyle close to the sea. Visit us and discover your new favorite spot!