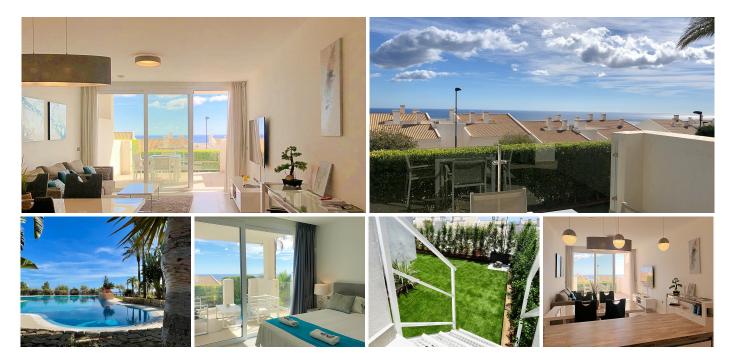

## CONTEMPORARY LUXURY APARTMENT WITH SEA VIEWS IN BENALMÁDENA

Benalmadena

REF# R4861573 520.000 €

| BEDS | BATHS | BUILT | TERRACE |
|------|-------|-------|---------|
| 3    | 2     | 95 m² | 40 m²   |

This contemporary apartment with three-bedrooms and two-bathrooms offers a prime location and the luxury of a private garden. The open-plan living and dining area features a fully equipped kitchen with highend SIEMENS appliances, seamlessly extending to a private terrace—ideal for indoor-outdoor living. The main bedroom includes an en-suite bathroom for added comfort. The apartment boasts ceramic tile flooring throughout, along with hot and cold air conditioning, underfloor heating, smoke detection, and alarm systems. The spacious bedrooms come with fitted wardrobes. Residents benefit from an array of exceptional onsite amenities, including a stunning communal pool, gym, paddle tennis courts, jacuzzi, whirlpool, sauna, a multipurpose room with a movie theater, and a children's play area. The purchase price includes two underground parking spaces and a storage room. Located in Benalmadena, the property is just a short distance from the charming town center of Benalmadena Pueblo, known for its variety of restaurants and bars, and only a short drive to the area's best beaches. With easy access to the coastal road and highway, Malaga Airport is reachable in just 15 minutes. This apartment is perfect as a second residence, holiday home, or investment property with excellent long-term rental potential.