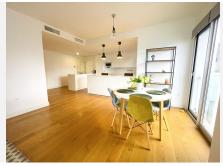

## CONTEMPORARY BEACHFRONT APARTMENT WITH SEA VIEWS

• La Cala de Mijas

REF# R4860412 590,000 €

| BEDS | BATHS | BUILT  | TERRACE |
|------|-------|--------|---------|
| 3    | 2     | 140 m² | 10 m²   |

Exclusivity! Contemporary 3 bedroom apartment with sea views for sale in Residencial Mediterraneo, front beach complex Ideally located in one of the most wanted modern beachfront complex between la Cala de Mijas and Fuengirola, called Residencial Mediterraneo, it takes only 5 minutes to go to la Cala de Mijas, 5 minutes to Fuengirola and 25 minutes to the international airport of Malaga. Located on a high floor, this apartment enjoys incredible sea views. There is a spacious living room with dining room that leads to the south facing terrace. The kitchen is open, fully equipped with Bosch appliances and there is a small terrace next to it which serves as a laundry room. There are three bedrooms. The master bedroom has its bathroom ensuite with double sink and Italian shower. The two other bedrooms share the second bathroom with bathtub. The property features high quality finishes such as wooden floors, underfloor heating everywhere, central air conditioning and heating, electric shutters. It comes with two private parking spaces underground (of 54m2 and 37m2) and a big storage unit of 16m2. The community is well known for its privacy, security and conveniency. It has two swimming pools, a gym, chill out area, 24/7 security with a concierge during the day and security company by night and there is a direct access to the bridge which leads to the beach. Walking distance you will find some restaurants, pharmacy, supermarket and buses. Rare on the market.