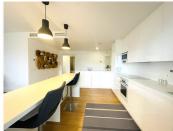

## CONTEMPORARY BEACHFRONT APARTMENT WITH SEA VIEWS

• La Cala de Mijas

REF# R4860412 590,000 €

| BEDS | BATHS | BUILT  | TERRACE |
|------|-------|--------|---------|
| 3    | 2     | 140 m² | 10 m²   |

Exclusivity! Contemporary 3 bedroom apartment with sea views for sale in Residencial Mediterraneo, front beach complex Ideally located in one of the most wanted modern beachfront complex between la Cala de Mijas and Fuengirola, called Residencial Mediterraneo, it takes only 5 minutes to go to la Cala de Mijas, 5 minutes to Fuengirola and 25 minutes to the international airport of Malaga. Located on a high floor, this apartment enjoys incredible sea views. There is a spacious living room with dining room that leads to the south facing terrace. The kitchen is open, fully equipped with Bosch appliances and there is a small terrace next to it which serves as a laundry room. There are three bedrooms. The master bedroom has its bathroom ensuite with double sink and Italian shower. The two other bedrooms share the second bathroom with bathtub. The property features high quality finishes such as wooden floors, underfloor heating everywhere, central air conditioning and heating, electric shutters. It comes with two private parking spaces underground (of 54m2 and 37m2) and a big storage unit of 16m2. The community is well known for its privacy, security and conveniency. It has two swimming pools, a gym, chill out area, 24/7 security with a concierge during the day and security company by night and there is a direct access to the bridge which leads to the beach. Walking distance you will find some restaurants, pharmacy, supermarket and buses. Rare on the market.