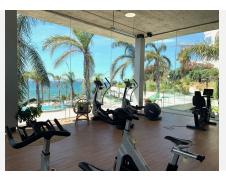

## CONTEMPORARY BEACHFRONT APARTMENT WITH SEA VIEWS

• La Cala de Mijas

REF# R4860412 590,000 €

| BEDS | BATHS | BUILT  | TERRACE |
|------|-------|--------|---------|
| 3    | 2     | 140 m² | 10 m²   |

Exclusivity! Contemporary 3 bedroom apartment with sea views for sale in Residencial Mediterraneo, front beach complex Ideally located in one of the most wanted modern beachfront complex between la Cala de Mijas and Fuengirola, called Residencial Mediterraneo, it takes only 5 minutes to go to la Cala de Mijas, 5 minutes to Fuengirola and 25 minutes to the international airport of Malaga. Located on a high floor, this apartment enjoys incredible sea views. There is a spacious living room with dining room that leads to the south facing terrace. The kitchen is open, fully equipped with Bosch appliances and there is a small terrace next to it which serves as a laundry room. There are three bedrooms. The master bedroom has its bathroom ensuite with double sink and Italian shower. The two other bedrooms share the second bathroom with bathtub. The property features high quality finishes such as wooden floors, underfloor heating everywhere, central air conditioning and heating, electric shutters. It comes with two private parking spaces underground (of 54m2 and 37m2) and a big storage unit of 16m2. The community is well known for its privacy, security and conveniency. It has two swimming pools, a gym, chill out area, 24/7 security with a concierge during the day and security company by night and there is a direct access to the bridge which leads to the beach. Walking distance you will find some restaurants, pharmacy, supermarket and buses. Rare on the market.