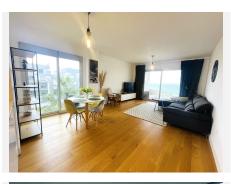

## CONTEMPORARY BEACHFRONT APARTMENT WITH SEA VIEWS

• La Cala de Mijas

REF# R4860412 590,000 €

| BEDS | BATHS | BUILT  | TERRACE |
|------|-------|--------|---------|
| 3    | 2     | 140 m² | 10 m²   |

Exclusivity! Contemporary 3 bedroom apartment with sea views for sale in Residencial Mediterraneo, front beach complex Ideally located in one of the most wanted modern beachfront complex between la Cala de Mijas and Fuengirola, called Residencial Mediterraneo, it takes only 5 minutes to go to la Cala de Mijas, 5 minutes to Fuengirola and 25 minutes to the international airport of Malaga. Located on a high floor, this apartment enjoys incredible sea views. There is a spacious living room with dining room that leads to the south facing terrace. The kitchen is open, fully equipped with Bosch appliances and there is a small terrace next to it which serves as a laundry room. There are three bedrooms. The master bedroom has its bathroom ensuite with double sink and Italian shower. The two other bedrooms share the second bathroom with bathtub. The property features high quality finishes such as wooden floors, underfloor heating everywhere, central air conditioning and heating, electric shutters. It comes with two private parking spaces underground (of 54m2 and 37m2) and a big storage unit of 16m2. The community is well known for its privacy, security and conveniency. It has two swimming pools, a gym, chill out area, 24/7 security with a concierge during the day and security company by night and there is a direct access to the bridge which leads to the beach. Walking distance you will find some restaurants, pharmacy, supermarket and buses. Rare on the market.