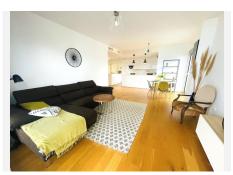

## CONTEMPORARY BEACHFRONT APARTMENT WITH SEA VIEWS

• La Cala de Mijas

REF# R4860412 590,000 €

| BEDS | BATHS | BUILT  | TERRACE |
|------|-------|--------|---------|
| 3    | 2     | 140 m² | 10 m²   |

Exclusivity! Contemporary 3 bedroom apartment with sea views for sale in Residencial Mediterraneo, front beach complex Ideally located in one of the most wanted modern beachfront complex between la Cala de Mijas and Fuengirola, called Residencial Mediterraneo, it takes only 5 minutes to go to la Cala de Mijas, 5 minutes to Fuengirola and 25 minutes to the international airport of Malaga. Located on a high floor, this apartment enjoys incredible sea views. There is a spacious living room with dining room that leads to the south facing terrace. The kitchen is open, fully equipped with Bosch appliances and there is a small terrace next to it which serves as a laundry room. There are three bedrooms. The master bedroom has its bathroom ensuite with double sink and Italian shower. The two other bedrooms share the second bathroom with bathtub. The property features high quality finishes such as wooden floors, underfloor heating everywhere, central air conditioning and heating, electric shutters. It comes with two private parking spaces underground (of 54m2 and 37m2) and a big storage unit of 16m2. The community is well known for its privacy, security and conveniency. It has two swimming pools, a gym, chill out area, 24/7 security with a concierge during the day and security company by night and there is a direct access to the bridge which leads to the beach. Walking distance you will find some restaurants, pharmacy, supermarket and buses. Rare on the market.