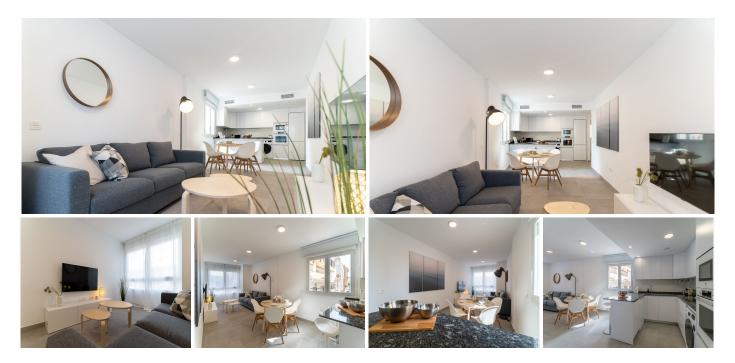

## SPECTACULAR LUXURY APARTMENT BY THE SEA Q La Cala de Mijas

REF# R4856875 549.000 €

| BEDS | BATHS | BUILT  | TERRACE |
|------|-------|--------|---------|
| 2    | 2     | 149 m² | 12 m²   |

Welcome to coastal paradise in our spectacular luxury apartment! It features 2 bedrooms, one of them en suite. Discover why you should fall in love with this place that offers a unique experience: • Dreamlike Views: Enjoy panoramic views of the sea, the mountains, and the picturesque Andalusian landscapes that enhance the traditional beauty of the village of La Cala de Mijas. Every window becomes a living painting that connects you with the essence of the coast. • High-End Kitchen: The fully equipped kitchen gives you the opportunity to dazzle with your culinary skills. Modern and minimalist design in every corner, complemented by a comfortable living room decorated in a contemporary style. • Terraces to Daydream: Relax on two balcony terraces and a fully furnished solarium, the perfect spot to enjoy the outdoors and the stunning sea views that surround you. • Private and Secure Entrance: Experience the convenience of independent and automated access through access codes, providing security and privacy. • Luxury Amenities: From the fully equipped kitchen to the living room with TV, internet, satellite channels, and streaming services, every detail is carefully thought out for your comfort and entertainment. • Smart Investment: Ideal for those looking for a second home just a few meters from the sea or for those wishing to invest in short-term rentals. This penthouse is the gateway to an unparalleled coastal life. Come and discover the magic of this spectacular penthouse! Life by the sea has never been so tempting.