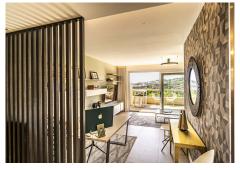

## KEY-READY SOUTH-FACING FRONTLINE GOLF APARTMENT

Q La Cala Golf

REF# R4857604 425.000 €

| BEDS | BATHS | BUILT | TERRACE |
|------|-------|-------|---------|
| 2    | 2     | 80 m² | 23 m²   |

• South oriented property with beautiful views to the golf, community gardens and pool. • Comfortable open plan concept with 2 bedrooms and 2 bathrooms. • Open plan kitchen fully fitted including electrical appliances and breakfast bar. • Bright living room with access to terrace where to enjoy the spectacular views. • Hot/Cold air-conditioning, electric shutters in every bedroom, solar panels for hot water. • Private parking space and video entry phone. • Ready to move-in, including designer furniture. • 24-hour-security in the resort. Become part of a luxury Resort & enjoy the extraordinary facilities with the special rates that the Privilege Card offers. This card is exclusively available by purchasing your property through our office.