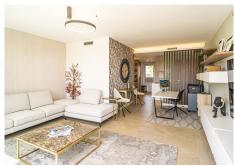

## KEY-READY SOUTH-FACING FRONTLINE GOLF APARTMENT

Q La Cala Golf

REF# R4857604 425.000 €

| BEDS | BATHS | BUILT | TERRACE |
|------|-------|-------|---------|
| 2    | 2     | 80 m² | 23 m²   |

• South oriented property with beautiful views to the golf, community gardens and pool. • Comfortable open plan concept with 2 bedrooms and 2 bathrooms. • Open plan kitchen fully fitted including electrical appliances and breakfast bar. • Bright living room with access to terrace where to enjoy the spectacular views. • Hot/Cold air-conditioning, electric shutters in every bedroom, solar panels for hot water. • Private parking space and video entry phone. • Ready to move-in, including designer furniture. • 24-hour-security in the resort. Become part of a luxury Resort & enjoy the extraordinary facilities with the special rates that the Privilege Card offers. This card is exclusively available by purchasing your property through our office.