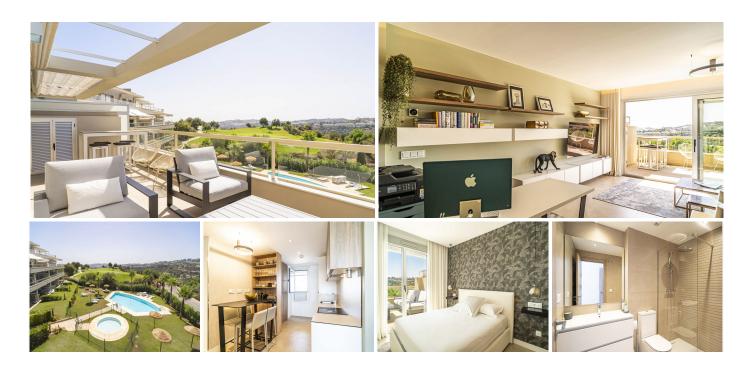

## KEY-READY SOUTH-FACING FRONTLINE GOLF APARTMENT

Q La Cala Golf

REF# R4857604 425.000 €

| BEDS | BATHS | BUILT | TERRACE |
|------|-------|-------|---------|
| 2    | 2     | 80 m² | 23 m²   |

• South oriented property with beautiful views to the golf, community gardens and pool. • Comfortable open plan concept with 2 bedrooms and 2 bathrooms. • Open plan kitchen fully fitted including electrical appliances and breakfast bar. • Bright living room with access to terrace where to enjoy the spectacular views. • Hot/Cold air-conditioning, electric shutters in every bedroom, solar panels for hot water. • Private parking space and video entry phone. • Ready to move-in, including designer furniture. • 24-hour-security in the resort. Become part of a luxury Resort & enjoy the extraordinary facilities with the special rates that the Privilege Card offers. This card is exclusively available by purchasing your property through our office.