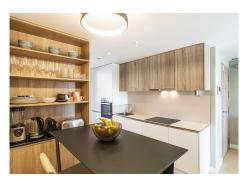

## KEY-READY SOUTH-FACING FRONTLINE GOLF APARTMENT

Q La Cala Golf

REF# R4857604 425.000 €

| BEDS | BATHS | BUILT | TERRACE |
|------|-------|-------|---------|
| 2    | 2     | 80 m² | 23 m²   |

• South oriented property with beautiful views to the golf, community gardens and pool. • Comfortable open plan concept with 2 bedrooms and 2 bathrooms. • Open plan kitchen fully fitted including electrical appliances and breakfast bar. • Bright living room with access to terrace where to enjoy the spectacular views. • Hot/Cold air-conditioning, electric shutters in every bedroom, solar panels for hot water. • Private parking space and video entry phone. • Ready to move-in, including designer furniture. • 24-hour-security in the resort. Become part of a luxury Resort & enjoy the extraordinary facilities with the special rates that the Privilege Card offers. This card is exclusively available by purchasing your property through our office.