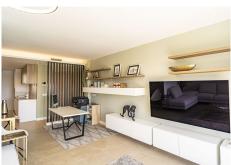

## KEY-READY SOUTH-FACING FRONTLINE GOLF APARTMENT

Q La Cala Golf

REF# R4857604 425.000 €

| BEDS | BATHS | BUILT | TERRACE |
|------|-------|-------|---------|
| 2    | 2     | 80 m² | 23 m²   |

• South oriented property with beautiful views to the golf, community gardens and pool. • Comfortable open plan concept with 2 bedrooms and 2 bathrooms. • Open plan kitchen fully fitted including electrical appliances and breakfast bar. • Bright living room with access to terrace where to enjoy the spectacular views. • Hot/Cold air-conditioning, electric shutters in every bedroom, solar panels for hot water. • Private parking space and video entry phone. • Ready to move-in, including designer furniture. • 24-hour-security in the resort. Become part of a luxury Resort & enjoy the extraordinary facilities with the special rates that the Privilege Card offers. This card is exclusively available by purchasing your property through our office.