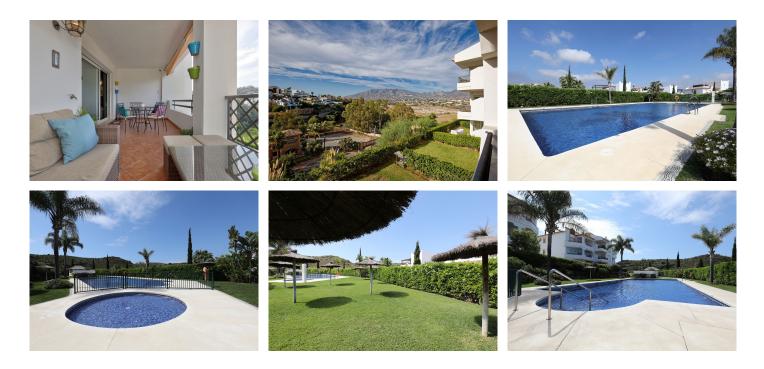

## SPACIOUS FRONTLINE GOLF APARTMENT IN MIJAS COSTA

Mijas Costa

REF# R4858108 320.000 €

| BEDS | BATHS | BUILT  | TERRACE |
|------|-------|--------|---------|
| 3    | 2     | 101 m² | 26 m²   |

This impressive and spacious three-bedroom, two-bathroom apartment awaits you in the exclusive Cerrado del Águila Golf Resort, in Mijas Costa, right next to the new "Great park of Costa del Sol". Located in the Residencial Los Iris urbanization, you will enjoy a well-maintained environment with large garden areas and a swimming pool that invites you to relax. From its large 26 m<sup>2</sup> terrace, you can delight in the views of the golf course and the majestic Mijas mountain, creating a perfect environment to enjoy unforgettable moments. The interior of the 101 m<sup>2</sup> home offers a spacious living room with a seating and dining area, ideal for sharing with family and friends. Marble floors and built-in wardrobes add a touch of elegance and functionality. The kitchen, equipped with a separate laundry room, is perfect for food lovers. In addition, the bathrooms have underfloor heating for greater comfort. The bedrooms offer flexibility, being able to opt for single beds or a king size bed, depending on your needs. This apartment, located on the first floor of a three-storey building with a lift, is suitable for people with reduced mobility. It has centralized air conditioning through ducts to maintain a pleasant temperature throughout the year. It includes a private "car port" type private parking space within the residential complex. Just two kilometers from Fuengirola and five from Cala de Mijas, you will have the best of the Malaga coast at your fingertips. Don't miss the opportunity to live in +34 951 123 083 | +44 (0)330 179 8687 | info@idiliqestates.com Local 28, Edificio D, Centro de Negocios Puerta