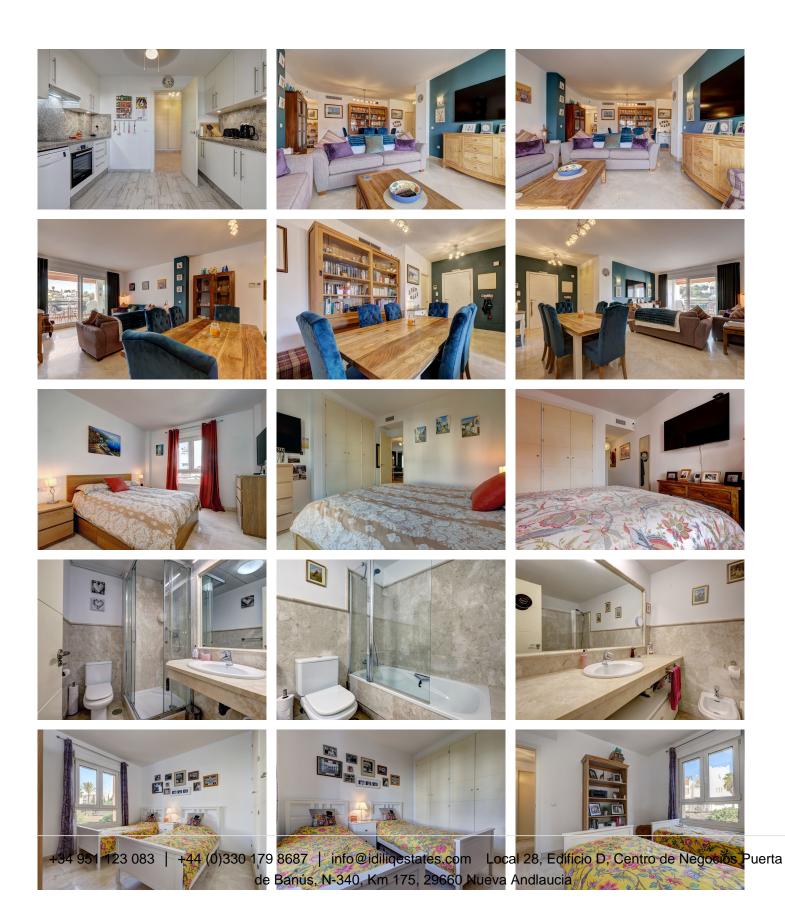

## SPACIOUS FRONTLINE GOLF APARTMENT IN MIJAS COSTA

Mijas Costa

REF# R4858108 320.000 €

| BEDS | BATHS | BUILT  | TERRACE |
|------|-------|--------|---------|
| 3    | 2     | 101 m² | 26 m²   |

This impressive and spacious three-bedroom, two-bathroom apartment awaits you in the exclusive Cerrado del Águila Golf Resort, in Mijas Costa, right next to the new "Great park of Costa del Sol". Located in the Residencial Los Iris urbanization, you will enjoy a well-maintained environment with large garden areas and a swimming pool that invites you to relax. From its large 26 m<sup>2</sup> terrace, you can delight in the views of the golf course and the majestic Mijas mountain, creating a perfect environment to enjoy unforgettable moments. The interior of the 101 m<sup>2</sup> home offers a spacious living room with a seating and dining area, ideal for sharing with family and friends. Marble floors and built-in wardrobes add a touch of elegance and functionality. The kitchen, equipped with a separate laundry room, is perfect for food lovers. In addition, the bathrooms have underfloor heating for greater comfort. The bedrooms offer flexibility, being able to opt for single beds or a king size bed, depending on your needs. This apartment, located on the first floor of a three-storey building with a lift, is suitable for people with reduced mobility. It has centralized air conditioning through ducts to maintain a pleasant temperature throughout the year. It includes a private "car port" type private parking space within the residential complex. Just two kilometers from Fuengirola and five from Cala de Mijas, you will have the best of the Malaga coast at your fingertips. Don't miss the opportunity to live in +34 951 123 083 | +44 (0)330 179 8687 | info@idiliqestates.com Local 28, Edificio D, Centro de Negocios Puerta