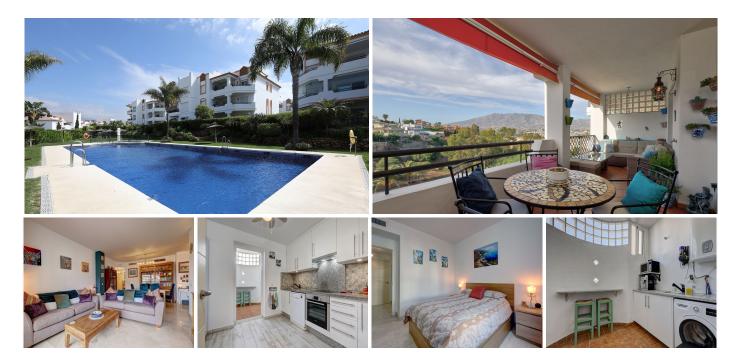

## SPACIOUS FRONTLINE GOLF APARTMENT IN MIJAS COSTA

Mijas Costa

REF# R4858108 320.000 €

| BEDS | BATHS | BUILT  | TERRACE |
|------|-------|--------|---------|
| 3    | 2     | 101 m² | 26 m²   |

This impressive and spacious three-bedroom, two-bathroom apartment awaits you in the exclusive Cerrado del Águila Golf Resort, in Mijas Costa, right next to the new "Great park of Costa del Sol". Located in the Residencial Los Iris urbanization, you will enjoy a well-maintained environment with large garden areas and a swimming pool that invites you to relax. From its large 26 m<sup>2</sup> terrace, you can delight in the views of the golf course and the majestic Mijas mountain, creating a perfect environment to enjoy unforgettable moments. The interior of the 101 m<sup>2</sup> home offers a spacious living room with a seating and dining area, ideal for sharing with family and friends. Marble floors and built-in wardrobes add a touch of elegance and functionality. The kitchen, equipped with a separate laundry room, is perfect for food lovers. In addition, the bathrooms have underfloor heating for greater comfort. The bedrooms offer flexibility, being able to opt for single beds or a king size bed, depending on your needs. This apartment, located on the first floor of a three-storey building with a lift, is suitable for people with reduced mobility. It has centralized air conditioning through ducts to maintain a pleasant temperature throughout the year. It includes a private "car port" type private parking space within the residential complex. Just two kilometers from Fuengirola and five from Cala de Mijas, you will have the best of the Malaga coast at your fingertips. Don't miss the opportunity to live in +34 951 123 083 | +44 (0)330 179 8687 | info@idiliqestates.com Local 28, Edificio D, Centro de Negocios Puerta