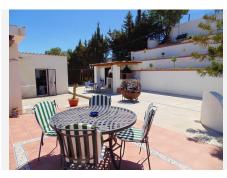

## Benalmadena Costa

REF# R4858519 1.095.000 €

| BEDS | BATHS | BUILT  | PLOT    |
|------|-------|--------|---------|
| 4    | 2.5   | 282 m² | 1016 m² |

Beautiful villa in the Torremuelle area of Benalmadena, just a 5 minute walk to the train station and a 15 minute walk to the beach and amenities. On the ground floor you have 4 double bedrooms and 2 large bathrooms, one being en suite. On the upper level there is a spacious lounge with fantastic views of mountain and sea, as well as a large dining room and a fully equipped kitchen and guest toilet. A staircase leads up to the roof terrace, from which the views are nothing short of spectacular. Outside we find beautiful terraced areas, some covered and some open, with a BBQ/kitchen area as well as a couple of storerooms. Private swimming pool and sunbathing area, and a hot-tub and shower. There is off road parking for at least 6 cars, as well as a small garage. The community boasts 7 padel courts, 2 tennis courts, a snack bar and swimming pool. The property is ready to rent, or would make an ideal family home. (Rental licence in place)