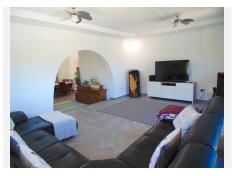

## Benalmadena Costa

REF# R4858519 1.095.000 €

| BEDS | BATHS | BUILT  | PLOT    |
|------|-------|--------|---------|
| 4    | 2.5   | 282 m² | 1016 m² |

Beautiful villa in the Torremuelle area of Benalmadena, just a 5 minute walk to the train station and a 15 minute walk to the beach and amenities. On the ground floor you have 4 double bedrooms and 2 large bathrooms, one being en suite. On the upper level there is a spacious lounge with fantastic views of mountain and sea, as well as a large dining room and a fully equipped kitchen and guest toilet. A staircase leads up to the roof terrace, from which the views are nothing short of spectacular. Outside we find beautiful terraced areas, some covered and some open, with a BBQ/kitchen area as well as a couple of storerooms. Private swimming pool and sunbathing area, and a hot-tub and shower. There is off road parking for at least 6 cars, as well as a small garage. The community boasts 7 padel courts, 2 tennis courts, a snack bar and swimming pool. The property is ready to rent, or would make an ideal family home. (Rental licence in place)