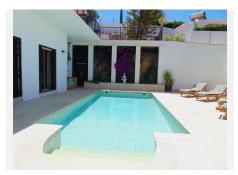

## Benalmadena Costa

REF# R4858519 1.095.000 €

| BEDS | BATHS | BUILT  | PLOT    |
|------|-------|--------|---------|
| 4    | 2.5   | 282 m² | 1016 m² |

Beautiful villa in the Torremuelle area of Benalmadena, just a 5 minute walk to the train station and a 15 minute walk to the beach and amenities. On the ground floor you have 4 double bedrooms and 2 large bathrooms, one being en suite. On the upper level there is a spacious lounge with fantastic views of mountain and sea, as well as a large dining room and a fully equipped kitchen and guest toilet. A staircase leads up to the roof terrace, from which the views are nothing short of spectacular. Outside we find beautiful terraced areas, some covered and some open, with a BBQ/kitchen area as well as a couple of storerooms. Private swimming pool and sunbathing area, and a hot-tub and shower. There is off road parking for at least 6 cars, as well as a small garage. The community boasts 7 padel courts, 2 tennis courts, a snack bar and swimming pool. The property is ready to rent, or would make an ideal family home. (Rental licence in place)