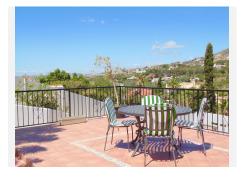

## Benalmadena Costa

REF# R4858519 1.095.000 €

| BEDS | BATHS | BUILT  | PLOT    |
|------|-------|--------|---------|
| 4    | 2.5   | 282 m² | 1016 m² |

Beautiful villa in the Torremuelle area of Benalmadena, just a 5 minute walk to the train station and a 15 minute walk to the beach and amenities. On the ground floor you have 4 double bedrooms and 2 large bathrooms, one being en suite. On the upper level there is a spacious lounge with fantastic views of mountain and sea, as well as a large dining room and a fully equipped kitchen and guest toilet. A staircase leads up to the roof terrace, from which the views are nothing short of spectacular. Outside we find beautiful terraced areas, some covered and some open, with a BBQ/kitchen area as well as a couple of storerooms. Private swimming pool and sunbathing area, and a hot-tub and shower. There is off road parking for at least 6 cars, as well as a small garage. The community boasts 7 padel courts, 2 tennis courts, a snack bar and swimming pool. The property is ready to rent, or would make an ideal family home. (Rental licence in place)