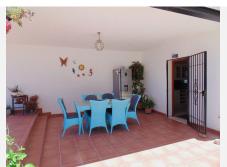

## Benalmadena Costa

REF# R4858519 1.095.000 €

| BEDS | BATHS | BUILT  | PLOT    |
|------|-------|--------|---------|
| 4    | 2.5   | 282 m² | 1016 m² |

Beautiful villa in the Torremuelle area of Benalmadena, just a 5 minute walk to the train station and a 15 minute walk to the beach and amenities. On the ground floor you have 4 double bedrooms and 2 large bathrooms, one being en suite. On the upper level there is a spacious lounge with fantastic views of mountain and sea, as well as a large dining room and a fully equipped kitchen and guest toilet. A staircase leads up to the roof terrace, from which the views are nothing short of spectacular. Outside we find beautiful terraced areas, some covered and some open, with a BBQ/kitchen area as well as a couple of storerooms. Private swimming pool and sunbathing area, and a hot-tub and shower. There is off road parking for at least 6 cars, as well as a small garage. The community boasts 7 padel courts, 2 tennis courts, a snack bar and swimming pool. The property is ready to rent, or would make an ideal family home. (Rental licence in place)