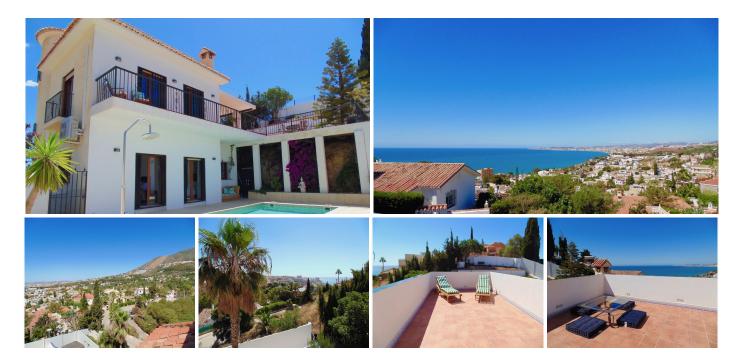

## Benalmadena Costa

REF# R4858519 1.095.000 €

| BEDS | BATHS | BUILT  | PLOT    |
|------|-------|--------|---------|
| 4    | 2.5   | 282 m² | 1016 m² |

Beautiful villa in the Torremuelle area of Benalmadena, just a 5 minute walk to the train station and a 15 minute walk to the beach and amenities. On the ground floor you have 4 double bedrooms and 2 large bathrooms, one being en suite. On the upper level there is a spacious lounge with fantastic views of mountain and sea, as well as a large dining room and a fully equipped kitchen and guest toilet. A staircase leads up to the roof terrace, from which the views are nothing short of spectacular. Outside we find beautiful terraced areas, some covered and some open, with a BBQ/kitchen area as well as a couple of storerooms. Private swimming pool and sunbathing area, and a hot-tub and shower. There is off road parking for at least 6 cars, as well as a small garage. The community boasts 7 padel courts, 2 tennis courts, a snack bar and swimming pool. The property is ready to rent, or would make an ideal family home. (Rental licence in place)