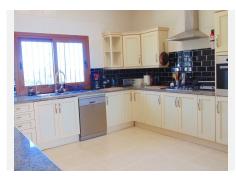

## Benalmadena Costa

REF# R4858519 1.095.000 €

| BEDS | BATHS | BUILT  | PLOT    |
|------|-------|--------|---------|
| 4    | 2.5   | 282 m² | 1016 m² |

Beautiful villa in the Torremuelle area of Benalmadena, just a 5 minute walk to the train station and a 15 minute walk to the beach and amenities. On the ground floor you have 4 double bedrooms and 2 large bathrooms, one being en suite. On the upper level there is a spacious lounge with fantastic views of mountain and sea, as well as a large dining room and a fully equipped kitchen and guest toilet. A staircase leads up to the roof terrace, from which the views are nothing short of spectacular. Outside we find beautiful terraced areas, some covered and some open, with a BBQ/kitchen area as well as a couple of storerooms. Private swimming pool and sunbathing area, and a hot-tub and shower. There is off road parking for at least 6 cars, as well as a small garage. The community boasts 7 padel courts, 2 tennis courts, a snack bar and swimming pool. The property is ready to rent, or would make an ideal family home. (Rental licence in place)