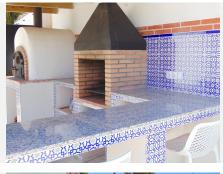

## Benalmadena Costa

REF# R4858519 1.095.000 €

| BEDS | BATHS | BUILT  | PLOT    |
|------|-------|--------|---------|
| 4    | 2.5   | 282 m² | 1016 m² |

Beautiful villa in the Torremuelle area of Benalmadena, just a 5 minute walk to the train station and a 15 minute walk to the beach and amenities. On the ground floor you have 4 double bedrooms and 2 large bathrooms, one being en suite. On the upper level there is a spacious lounge with fantastic views of mountain and sea, as well as a large dining room and a fully equipped kitchen and guest toilet. A staircase leads up to the roof terrace, from which the views are nothing short of spectacular. Outside we find beautiful terraced areas, some covered and some open, with a BBQ/kitchen area as well as a couple of storerooms. Private swimming pool and sunbathing area, and a hot-tub and shower. There is off road parking for at least 6 cars, as well as a small garage. The community boasts 7 padel courts, 2 tennis courts, a snack bar and swimming pool. The property is ready to rent, or would make an ideal family home. (Rental licence in place)