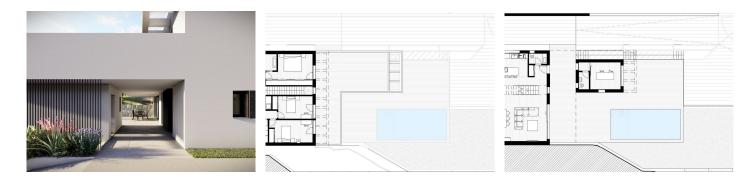

## Senalmadena

REF# R4859566 820.000 €

| BEDS | BATHS | BUILT  |
|------|-------|--------|
| 4    | 5     | 212 m² |

This is your opportunity to build your dream home with a complete project and license ready! Located in beautiful Benalmadena, Malaga, this detached single family home will delight you with its unbeatable views and exceptional features. Main Features: Location: Benalmadena, Malaga. Plot: 690 m<sup>2</sup> with spectacular views. Built Area: Approximately 212 m<sup>2</sup> distributed on two floors over a large basement. Access: From the street access to the basement floor, with stairs to the other levels and exterior ramp for vehicles to the first floor. Distribution: Basement: Base of the house that raises the house to a higher level, adapting to the terrain and making the most of the outdoor spaces. Second floor: Day area with open plan kitchen, dining room, living room, toilet and study with its own bathroom. Direct access to the outdoor pool, creating a private and wonderful space to enjoy. Upper floor: Night area with two bedrooms, a bathroom, and a master bedroom with private bathroom. Key handover: September 2025 Pool: Outdoor, ideal for enjoying the good weather of the region. Adaptation: The house is designed to adapt perfectly to the topographical conditions of the terrain, offering comfort and functionality. Contact: Don't miss this incredible opportunity to build your dream home in a privileged location. For more information and details about this complete project, contact us now!