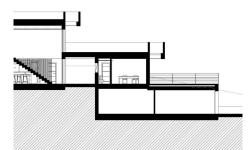

## Senalmadena

REF# R4859566 820.000 €

| BEDS | BATHS | BUILT  |
|------|-------|--------|
| 4    | 5     | 212 m² |

This is your opportunity to build your dream home with a complete project and license ready! Located in beautiful Benalmadena, Malaga, this detached single family home will delight you with its unbeatable views and exceptional features. Main Features: Location: Benalmadena, Malaga. Plot: 690 m<sup>2</sup> with spectacular views. Built Area: Approximately 212 m<sup>2</sup> distributed on two floors over a large basement. Access: From the street access to the basement floor, with stairs to the other levels and exterior ramp for vehicles to the first floor. Distribution: Basement: Base of the house that raises the house to a higher level, adapting to the terrain and making the most of the outdoor spaces. Second floor: Day area with open plan kitchen, dining room, living room, toilet and study with its own bathroom. Direct access to the outdoor pool, creating a private and wonderful space to enjoy. Upper floor: Night area with two bedrooms, a bathroom, and a master bedroom with private bathroom. Key handover: September 2025 Pool: Outdoor, ideal for enjoying the good weather of the region. Adaptation: The house is designed to adapt perfectly to the topographical conditions of the terrain, offering comfort and functionality. Contact: Don't miss this incredible opportunity to build your dream home in a privileged location. For more information and details about this complete project, contact us now!