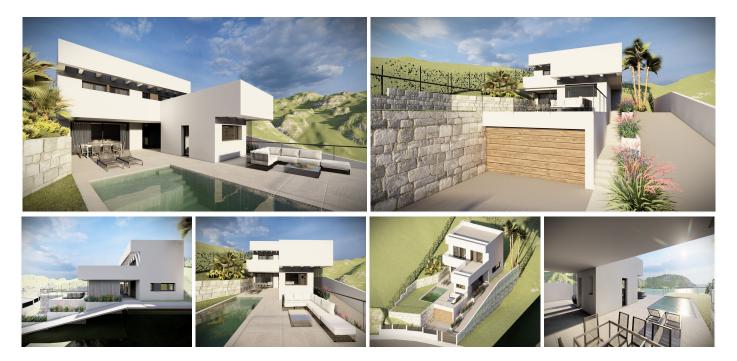

## Senalmadena

REF# R4859566 820.000 €

| BEDS | BATHS | BUILT  |
|------|-------|--------|
| 4    | 5     | 212 m² |

This is your opportunity to build your dream home with a complete project and license ready! Located in beautiful Benalmadena, Malaga, this detached single family home will delight you with its unbeatable views and exceptional features. Main Features: Location: Benalmadena, Malaga. Plot: 690 m<sup>2</sup> with spectacular views. Built Area: Approximately 212 m<sup>2</sup> distributed on two floors over a large basement. Access: From the street access to the basement floor, with stairs to the other levels and exterior ramp for vehicles to the first floor. Distribution: Basement: Base of the house that raises the house to a higher level, adapting to the terrain and making the most of the outdoor spaces. Second floor: Day area with open plan kitchen, dining room, living room, toilet and study with its own bathroom. Direct access to the outdoor pool, creating a private and wonderful space to enjoy. Upper floor: Night area with two bedrooms, a bathroom, and a master bedroom with private bathroom. Key handover: September 2025 Pool: Outdoor, ideal for enjoying the good weather of the region. Adaptation: The house is designed to adapt perfectly to the topographical conditions of the terrain, offering comfort and functionality. Contact: Don't miss this incredible opportunity to build your dream home in a privileged location. For more information and details about this complete project, contact us now!