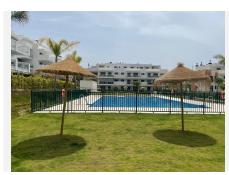

Fantastic modern ground floor apartment, finished in 2021 in La cala de Mijas, 5 minutes to the centre and beaches by car. The urbanization has a lovely pool, gardens and a kids play area. The property comes with a private open parking space and the furniture is optional to be purchased. As you enter the apartment to your right you have the fully fitted kitchen and a seperate laundry / utility / storage area. From the entrance straight ahead you have the large bright living / dining room with access to the large covered terrace and private garden. From the living room you have a full bathroom with window (with bath/shower) additional double wardobe; access to the 2nd bedroom with fitted wardobes and also has access to the large terrace /garden. Adjacent is the master bedroom with en-suite bathroom with walk in shower and window, you also have a nice triple wardobe area with plenty of storage, this bedroom also has access to the terrace. You have central air conditioning hot and cold throughout. Modern tile flooring throughout. You are 25 minutes from Malaga airport and 20 minutes to Marbella by car. La cala de Mijas offers you nice beaches, supermarkets and restaurants, transport, schools and activities aswell as local markets and fairs. A turnkey opportunity to purchase the furniture and a car, make an offer. A video is available upon request.