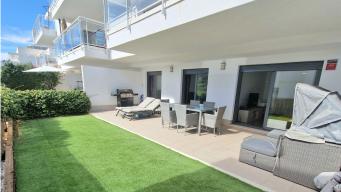

Fantastic modern ground floor apartment, finished in 2021 in La cala de Mijas, 5 minutes to the centre and beaches by car. The urbanization has a lovely pool, gardens and a kids play area. The property comes with a private open parking space and the furniture is optional to be purchased. As you enter the apartment to your right you have the fully fitted kitchen and a seperate laundry / utility / storage area. From the entrance straight ahead you have the large bright living / dining room with access to the large covered terrace and private garden. From the living room you have a full bathroom with window (with bath/shower) additional double wardobe; access to the 2nd bedroom with fitted wardobes and also has access to the large terrace /garden. Adjacent is the master bedroom with en-suite bathroom with walk in shower and window, you also have a nice triple wardobe area with plenty of storage, this bedroom also has access to the terrace. You have central air conditioning hot and cold throughout. Modern tile flooring throughout. You are 25 minutes from Malaga airport and 20 minutes to Marbella by car. La cala de Mijas offers you nice beaches, supermarkets and restaurants, transport, schools and activities aswell as local markets and fairs. A turnkey opportunity to purchase the furniture and a car, make an offer. A video is available upon request.