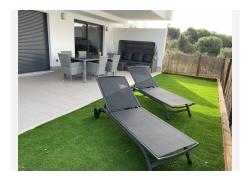

Fantastic modern ground floor apartment, finished in 2021 in La cala de Mijas, 5 minutes to the centre and beaches by car. The urbanization has a lovely pool, gardens and a kids play area. The property comes with a private open parking space and the furniture is optional to be purchased. As you enter the apartment to your right you have the fully fitted kitchen and a seperate laundry / utility / storage area. From the entrance straight ahead you have the large bright living / dining room with access to the large covered terrace and private garden. From the living room you have a full bathroom with window (with bath/shower) additional double wardobe; access to the 2nd bedroom with fitted wardobes and also has access to the large terrace /garden. Adjacent is the master bedroom with en-suite bathroom with walk in shower and window, you also have a nice triple wardobe area with plenty of storage, this bedroom also has access to the terrace. You have central air conditioning hot and cold throughout. Modern tile flooring throughout. You are 25 minutes from Malaga airport and 20 minutes to Marbella by car. La cala de Mijas offers you nice beaches, supermarkets and restaurants, transport, schools and activities aswell as local markets and fairs. A turnkey opportunity to purchase the furniture and a car, make an offer. A video is available upon request.