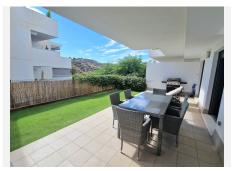

Fantastic modern ground floor apartment, finished in 2021 in La cala de Mijas, 5 minutes to the centre and beaches by car. The urbanization has a lovely pool, gardens and a kids play area. The property comes with a private open parking space and the furniture is optional to be purchased. As you enter the apartment to your right you have the fully fitted kitchen and a seperate laundry / utility / storage area. From the entrance straight ahead you have the large bright living / dining room with access to the large covered terrace and private garden. From the living room you have a full bathroom with window (with bath/shower) additional double wardobe; access to the 2nd bedroom with fitted wardobes and also has access to the large terrace /garden. Adjacent is the master bedroom with en-suite bathroom with walk in shower and window, you also have a nice triple wardobe area with plenty of storage, this bedroom also has access to the terrace. You have central air conditioning hot and cold throughout. Modern tile flooring throughout. You are 25 minutes from Malaga airport and 20 minutes to Marbella by car. La cala de Mijas offers you nice beaches, supermarkets and restaurants, transport, schools and activities aswell as local markets and fairs. A turnkey opportunity to purchase the furniture and a car, make an offer. A video is available upon request.