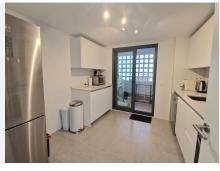

Fantastic modern ground floor apartment, finished in 2021 in La cala de Mijas, 5 minutes to the centre and beaches by car. The urbanization has a lovely pool, gardens and a kids play area. The property comes with a private open parking space and the furniture is optional to be purchased. As you enter the apartment to your right you have the fully fitted kitchen and a seperate laundry / utility / storage area. From the entrance straight ahead you have the large bright living / dining room with access to the large covered terrace and private garden. From the living room you have a full bathroom with window (with bath/shower) additional double wardobe; access to the 2nd bedroom with fitted wardobes and also has access to the large terrace /garden. Adjacent is the master bedroom with en-suite bathroom with walk in shower and window, you also have a nice triple wardobe area with plenty of storage, this bedroom also has access to the terrace. You have central air conditioning hot and cold throughout. Modern tile flooring throughout. You are 25 minutes from Malaga airport and 20 minutes to Marbella by car. La cala de Mijas offers you nice beaches, supermarkets and restaurants, transport, schools and activities aswell as local markets and fairs. A turnkey opportunity to purchase the furniture and a car, make an offer. A video is available upon request.