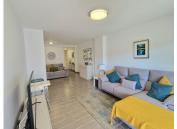

Fantastic modern ground floor apartment, finished in 2021 in La cala de Mijas, 5 minutes to the centre and beaches by car. The urbanization has a lovely pool, gardens and a kids play area. The property comes with a private open parking space and the furniture is optional to be purchased. As you enter the apartment to your right you have the fully fitted kitchen and a seperate laundry / utility / storage area. From the entrance straight ahead you have the large bright living / dining room with access to the large covered terrace and private garden. From the living room you have a full bathroom with window (with bath/shower) additional double wardobe; access to the 2nd bedroom with fitted wardobes and also has access to the large terrace /garden. Adjacent is the master bedroom with en-suite bathroom with walk in shower and window, you also have a nice triple wardobe area with plenty of storage, this bedroom also has access to the terrace. You have central air conditioning hot and cold throughout. Modern tile flooring throughout. You are 25 minutes from Malaga airport and 20 minutes to Marbella by car. La cala de Mijas offers you nice beaches, supermarkets and restaurants, transport, schools and activities aswell as local markets and fairs. A turnkey opportunity to purchase the furniture and a car, make an offer. A video is available upon request.