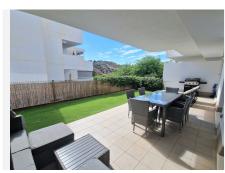

Fantastic modern ground floor apartment, finished in 2021 in La cala de Mijas, 5 minutes to the centre and beaches by car. The urbanization has a lovely pool, gardens and a kids play area. The property comes with a private open parking space and the furniture is optional to be purchased. As you enter the apartment to your right you have the fully fitted kitchen and a seperate laundry / utility / storage area. From the entrance straight ahead you have the large bright living / dining room with access to the large covered terrace and private garden. From the living room you have a full bathroom with window (with bath/shower) additional double wardobe; access to the 2nd bedroom with fitted wardobes and also has access to the large terrace /garden. Adjacent is the master bedroom with en-suite bathroom with walk in shower and window, you also have a nice triple wardobe area with plenty of storage, this bedroom also has access to the terrace. You have central air conditioning hot and cold throughout. Modern tile flooring throughout. You are 25 minutes from Malaga airport and 20 minutes to Marbella by car. La cala de Mijas offers you nice beaches, supermarkets and restaurants, transport, schools and activities aswell as local markets and fairs. A turnkey opportunity to purchase the furniture and a car, make an offer. A video is available upon request.