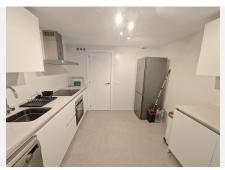

Fantastic modern ground floor apartment, finished in 2021 in La cala de Mijas, 5 minutes to the centre and beaches by car. The urbanization has a lovely pool, gardens and a kids play area. The property comes with a private open parking space and the furniture is optional to be purchased. As you enter the apartment to your right you have the fully fitted kitchen and a seperate laundry / utility / storage area. From the entrance straight ahead you have the large bright living / dining room with access to the large covered terrace and private garden. From the living room you have a full bathroom with window (with bath/shower) additional double wardobe; access to the 2nd bedroom with fitted wardobes and also has access to the large terrace /garden. Adjacent is the master bedroom with en-suite bathroom with walk in shower and window, you also have a nice triple wardobe area with plenty of storage, this bedroom also has access to the terrace. You have central air conditioning hot and cold throughout. Modern tile flooring throughout. You are 25 minutes from Malaga airport and 20 minutes to Marbella by car. La cala de Mijas offers you nice beaches, supermarkets and restaurants, transport, schools and activities aswell as local markets and fairs. A turnkey opportunity to purchase the furniture and a car, make an offer. A video is available upon request.