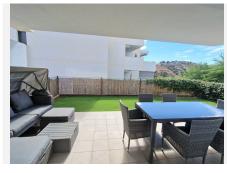

Fantastic modern ground floor apartment, finished in 2021 in La cala de Mijas, 5 minutes to the centre and beaches by car. The urbanization has a lovely pool, gardens and a kids play area. The property comes with a private open parking space and the furniture is optional to be purchased. As you enter the apartment to your right you have the fully fitted kitchen and a seperate laundry / utility / storage area. From the entrance straight ahead you have the large bright living / dining room with access to the large covered terrace and private garden. From the living room you have a full bathroom with window (with bath/shower) additional double wardobe; access to the 2nd bedroom with fitted wardobes and also has access to the large terrace /garden. Adjacent is the master bedroom with en-suite bathroom with walk in shower and window, you also have a nice triple wardobe area with plenty of storage, this bedroom also has access to the terrace. You have central air conditioning hot and cold throughout. Modern tile flooring throughout. You are 25 minutes from Malaga airport and 20 minutes to Marbella by car. La cala de Mijas offers you nice beaches, supermarkets and restaurants, transport, schools and activities aswell as local markets and fairs. A turnkey opportunity to purchase the furniture and a car, make an offer. A video is available upon request.