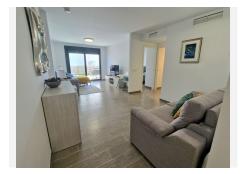

Fantastic modern ground floor apartment, finished in 2021 in La cala de Mijas, 5 minutes to the centre and beaches by car. The urbanization has a lovely pool, gardens and a kids play area. The property comes with a private open parking space and the furniture is optional to be purchased. As you enter the apartment to your right you have the fully fitted kitchen and a seperate laundry / utility / storage area. From the entrance straight ahead you have the large bright living / dining room with access to the large covered terrace and private garden. From the living room you have a full bathroom with window (with bath/shower) additional double wardobe; access to the 2nd bedroom with fitted wardobes and also has access to the large terrace /garden. Adjacent is the master bedroom with en-suite bathroom with walk in shower and window, you also have a nice triple wardobe area with plenty of storage, this bedroom also has access to the terrace. You have central air conditioning hot and cold throughout. Modern tile flooring throughout. You are 25 minutes from Malaga airport and 20 minutes to Marbella by car. La cala de Mijas offers you nice beaches, supermarkets and restaurants, transport, schools and activities aswell as local markets and fairs. A turnkey opportunity to purchase the furniture and a car, make an offer. A video is available upon request.