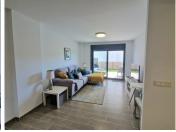

Fantastic modern ground floor apartment, finished in 2021 in La cala de Mijas, 5 minutes to the centre and beaches by car. The urbanization has a lovely pool, gardens and a kids play area. The property comes with a private open parking space and the furniture is optional to be purchased. As you enter the apartment to your right you have the fully fitted kitchen and a seperate laundry / utility / storage area. From the entrance straight ahead you have the large bright living / dining room with access to the large covered terrace and private garden. From the living room you have a full bathroom with window (with bath/shower) additional double wardobe; access to the 2nd bedroom with fitted wardobes and also has access to the large terrace /garden. Adjacent is the master bedroom with en-suite bathroom with walk in shower and window, you also have a nice triple wardobe area with plenty of storage, this bedroom also has access to the terrace. You have central air conditioning hot and cold throughout. Modern tile flooring throughout. You are 25 minutes from Malaga airport and 20 minutes to Marbella by car. La cala de Mijas offers you nice beaches, supermarkets and restaurants, transport, schools and activities aswell as local markets and fairs. A turnkey opportunity to purchase the furniture and a car, make an offer. A video is available upon request.