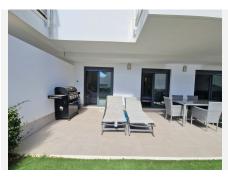

Fantastic modern ground floor apartment, finished in 2021 in La cala de Mijas, 5 minutes to the centre and beaches by car. The urbanization has a lovely pool, gardens and a kids play area. The property comes with a private open parking space and the furniture is optional to be purchased. As you enter the apartment to your right you have the fully fitted kitchen and a seperate laundry / utility / storage area. From the entrance straight ahead you have the large bright living / dining room with access to the large covered terrace and private garden. From the living room you have a full bathroom with window (with bath/shower) additional double wardobe; access to the 2nd bedroom with fitted wardobes and also has access to the large terrace /garden. Adjacent is the master bedroom with en-suite bathroom with walk in shower and window, you also have a nice triple wardobe area with plenty of storage, this bedroom also has access to the terrace. You have central air conditioning hot and cold throughout. Modern tile flooring throughout. You are 25 minutes from Malaga airport and 20 minutes to Marbella by car. La cala de Mijas offers you nice beaches, supermarkets and restaurants, transport, schools and activities aswell as local markets and fairs. A turnkey opportunity to purchase the furniture and a car, make an offer. A video is available upon request.