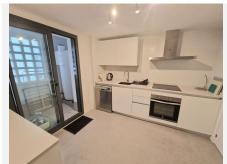

Fantastic modern ground floor apartment, finished in 2021 in La cala de Mijas, 5 minutes to the centre and beaches by car. The urbanization has a lovely pool, gardens and a kids play area. The property comes with a private open parking space and the furniture is optional to be purchased. As you enter the apartment to your right you have the fully fitted kitchen and a seperate laundry / utility / storage area. From the entrance straight ahead you have the large bright living / dining room with access to the large covered terrace and private garden. From the living room you have a full bathroom with window (with bath/shower) additional double wardobe; access to the 2nd bedroom with fitted wardobes and also has access to the large terrace /garden. Adjacent is the master bedroom with en-suite bathroom with walk in shower and window, you also have a nice triple wardobe area with plenty of storage, this bedroom also has access to the terrace. You have central air conditioning hot and cold throughout. Modern tile flooring throughout. You are 25 minutes from Malaga airport and 20 minutes to Marbella by car. La cala de Mijas offers you nice beaches, supermarkets and restaurants, transport, schools and activities aswell as local markets and fairs. A turnkey opportunity to purchase the furniture and a car, make an offer. A video is available upon request.