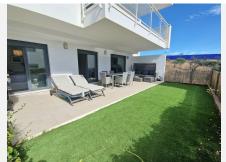

Fantastic modern ground floor apartment, finished in 2021 in La cala de Mijas, 5 minutes to the centre and beaches by car. The urbanization has a lovely pool, gardens and a kids play area. The property comes with a private open parking space and the furniture is optional to be purchased. As you enter the apartment to your right you have the fully fitted kitchen and a seperate laundry / utility / storage area. From the entrance straight ahead you have the large bright living / dining room with access to the large covered terrace and private garden. From the living room you have a full bathroom with window (with bath/shower) additional double wardobe; access to the 2nd bedroom with fitted wardobes and also has access to the large terrace /garden. Adjacent is the master bedroom with en-suite bathroom with walk in shower and window, you also have a nice triple wardobe area with plenty of storage, this bedroom also has access to the terrace. You have central air conditioning hot and cold throughout. Modern tile flooring throughout. You are 25 minutes from Malaga airport and 20 minutes to Marbella by car. La cala de Mijas offers you nice beaches, supermarkets and restaurants, transport, schools and activities aswell as local markets and fairs. A turnkey opportunity to purchase the furniture and a car, make an offer. A video is available upon request.