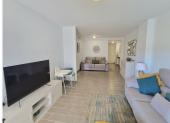

Fantastic modern ground floor apartment, finished in 2021 in La cala de Mijas, 5 minutes to the centre and beaches by car. The urbanization has a lovely pool, gardens and a kids play area. The property comes with a private open parking space and the furniture is optional to be purchased. As you enter the apartment to your right you have the fully fitted kitchen and a seperate laundry / utility / storage area. From the entrance straight ahead you have the large bright living / dining room with access to the large covered terrace and private garden. From the living room you have a full bathroom with window (with bath/shower) additional double wardobe; access to the 2nd bedroom with fitted wardobes and also has access to the large terrace /garden. Adjacent is the master bedroom with en-suite bathroom with walk in shower and window, you also have a nice triple wardobe area with plenty of storage, this bedroom also has access to the terrace. You have central air conditioning hot and cold throughout. Modern tile flooring throughout. You are 25 minutes from Malaga airport and 20 minutes to Marbella by car. La cala de Mijas offers you nice beaches, supermarkets and restaurants, transport, schools and activities aswell as local markets and fairs. A turnkey opportunity to purchase the furniture and a car, make an offer. A video is available upon request.