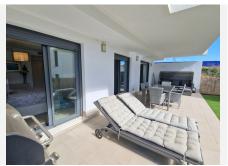

Fantastic modern ground floor apartment, finished in 2021 in La cala de Mijas, 5 minutes to the centre and beaches by car. The urbanization has a lovely pool, gardens and a kids play area. The property comes with a private open parking space and the furniture is optional to be purchased. As you enter the apartment to your right you have the fully fitted kitchen and a seperate laundry / utility / storage area. From the entrance straight ahead you have the large bright living / dining room with access to the large covered terrace and private garden. From the living room you have a full bathroom with window (with bath/shower) additional double wardobe; access to the 2nd bedroom with fitted wardobes and also has access to the large terrace /garden. Adjacent is the master bedroom with en-suite bathroom with walk in shower and window, you also have a nice triple wardobe area with plenty of storage, this bedroom also has access to the terrace. You have central air conditioning hot and cold throughout. Modern tile flooring throughout. You are 25 minutes from Malaga airport and 20 minutes to Marbella by car. La cala de Mijas offers you nice beaches, supermarkets and restaurants, transport, schools and activities aswell as local markets and fairs. A turnkey opportunity to purchase the furniture and a car, make an offer. A video is available upon request.