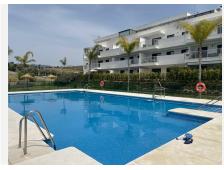

Fantastic modern ground floor apartment, finished in 2021 in La cala de Mijas, 5 minutes to the centre and beaches by car. The urbanization has a lovely pool, gardens and a kids play area. The property comes with a private open parking space and the furniture is optional to be purchased. As you enter the apartment to your right you have the fully fitted kitchen and a seperate laundry / utility / storage area. From the entrance straight ahead you have the large bright living / dining room with access to the large covered terrace and private garden. From the living room you have a full bathroom with window (with bath/shower) additional double wardobe; access to the 2nd bedroom with fitted wardobes and also has access to the large terrace /garden. Adjacent is the master bedroom with en-suite bathroom with walk in shower and window, you also have a nice triple wardobe area with plenty of storage, this bedroom also has access to the terrace. You have central air conditioning hot and cold throughout. Modern tile flooring throughout. You are 25 minutes from Malaga airport and 20 minutes to Marbella by car. La cala de Mijas offers you nice beaches, supermarkets and restaurants, transport, schools and activities aswell as local markets and fairs. A turnkey opportunity to purchase the furniture and a car, make an offer. A video is available upon request.