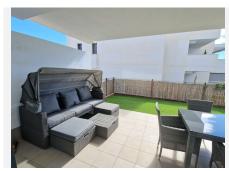

Fantastic modern ground floor apartment, finished in 2021 in La cala de Mijas, 5 minutes to the centre and beaches by car. The urbanization has a lovely pool, gardens and a kids play area. The property comes with a private open parking space and the furniture is optional to be purchased. As you enter the apartment to your right you have the fully fitted kitchen and a seperate laundry / utility / storage area. From the entrance straight ahead you have the large bright living / dining room with access to the large covered terrace and private garden. From the living room you have a full bathroom with window (with bath/shower) additional double wardobe; access to the 2nd bedroom with fitted wardobes and also has access to the large terrace /garden. Adjacent is the master bedroom with en-suite bathroom with walk in shower and window, you also have a nice triple wardobe area with plenty of storage, this bedroom also has access to the terrace. You have central air conditioning hot and cold throughout. Modern tile flooring throughout. You are 25 minutes from Malaga airport and 20 minutes to Marbella by car. La cala de Mijas offers you nice beaches, supermarkets and restaurants, transport, schools and activities aswell as local markets and fairs. A turnkey opportunity to purchase the furniture and a car, make an offer. A video is available upon request.