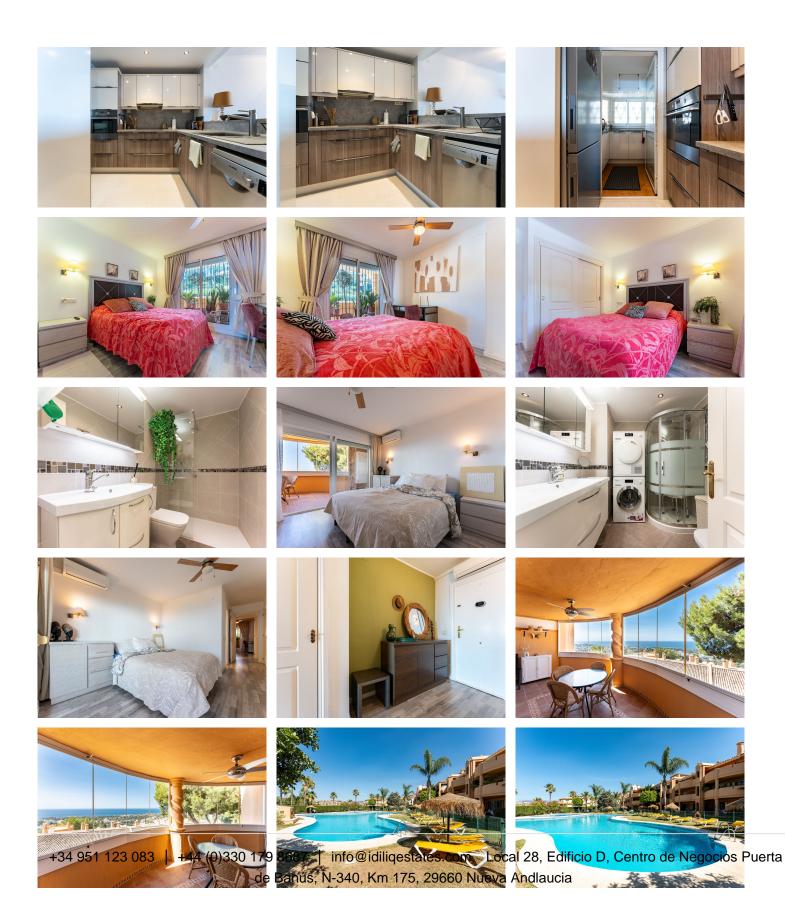

## MODERN APARTMENT WITH STUNNING PANORAMIC SEA VIEWS

Calahonda

REF# R4847665 325.000 €

| BEDS | BATHS | BUILT | TERRACE |
|------|-------|-------|---------|
| 2    | 2     | 84 m² | 20 m²   |

We present a unique opportunity. A modern ground-floor apartment located in a prime area of Calahonda, Mijas, with stunning panoramic views of the Mediterranean Sea. This bright 2-bedroom, 2-bathroom space is designed to provide comfort and an unparalleled living experience, all on one level. The private covered terrace offers panoramic views of the Mediterranean Sea, allowing you to enjoy incredible views all from the comfort of your home. The property features two generously sized bedrooms, both with built-in wardrobes. The master bedroom includes an en-suite bathroom with modern finishes. Ideal location: Situated in a quiet area yet close to all essential services such as shops, restaurants, and sandy beaches, making this apartment a perfect home or an excellent vacation investment. Common areas: The community offers exclusive amenities such as a swimming pool, landscaped areas, and communal parking for family and guests. This property is sold together with a private garage of 23 square meters located in block 6 of the same complex. The price is included in the total published. Garage valued at €20,000.00. Further information of interest: We have two available apartments located in the same building, representing an excellent opportunity for both large families and investors. For families, they offer the convenience of living close by, yet maintaining independent spaces. Investors, on the other hand, can benefit from the ease of +34 951 123 083 | +44 (0)330 179 8687 | info@idiliqestates.com Local 28, Edificio D, Centro de Negocios Puerta