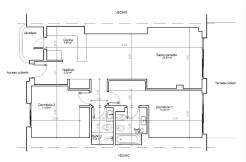

## MODERN APARTMENT WITH STUNNING PANORAMIC SEA VIEWS

Calahonda

REF# R4847665 325.000 €

| BEDS | BATHS | BUILT | TERRACE |
|------|-------|-------|---------|
| 2    | 2     | 84 m² | 20 m²   |

We present a unique opportunity. A modern ground-floor apartment located in a prime area of Calahonda, Mijas, with stunning panoramic views of the Mediterranean Sea. This bright 2-bedroom, 2-bathroom space is designed to provide comfort and an unparalleled living experience, all on one level. The private covered terrace offers panoramic views of the Mediterranean Sea, allowing you to enjoy incredible views all from the comfort of your home. The property features two generously sized bedrooms, both with built-in wardrobes. The master bedroom includes an en-suite bathroom with modern finishes. Ideal location: Situated in a quiet area yet close to all essential services such as shops, restaurants, and sandy beaches, making this apartment a perfect home or an excellent vacation investment. Common areas: The community offers exclusive amenities such as a swimming pool, landscaped areas, and communal parking for family and guests. This property is sold together with a private garage of 23 square meters located in block 6 of the same complex. The price is included in the total published. Garage valued at €20,000.00. Further information of interest: We have two available apartments located in the same building, representing an excellent opportunity for both large families and investors. For families, they offer the convenience of living close by, yet maintaining independent spaces. Investors, on the other hand, can benefit from the ease of +34 951 123 083 | +44 (0)330 179 8687 | info@idiliqestates.com Local 28, Edificio D, Centro de Negocios Puerta