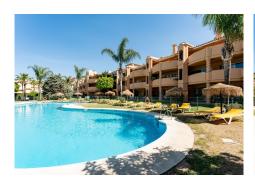

## MODERN APARTMENT WITH STUNNING PANORAMIC SEA VIEWS

Calahonda

REF# R4847665 325.000 €

| BEDS | BATHS | BUILT | TERRACE |
|------|-------|-------|---------|
| 2    | 2     | 84 m² | 20 m²   |

We present a unique opportunity. A modern ground-floor apartment located in a prime area of Calahonda, Mijas, with stunning panoramic views of the Mediterranean Sea. This bright 2-bedroom, 2-bathroom space is designed to provide comfort and an unparalleled living experience, all on one level. The private covered terrace offers panoramic views of the Mediterranean Sea, allowing you to enjoy incredible views all from the comfort of your home. The property features two generously sized bedrooms, both with built-in wardrobes. The master bedroom includes an en-suite bathroom with modern finishes. Ideal location: Situated in a quiet area yet close to all essential services such as shops, restaurants, and sandy beaches, making this apartment a perfect home or an excellent vacation investment. Common areas: The community offers exclusive amenities such as a swimming pool, landscaped areas, and communal parking for family and guests. This property is sold together with a private garage of 23 square meters located in block 6 of the same complex. The price is included in the total published. Garage valued at €20,000.00. Further information of interest: We have two available apartments located in the same building, representing an excellent opportunity for both large families and investors. For families, they offer the convenience of living close by, yet maintaining independent spaces. Investors, on the other hand, can benefit from the ease of +34 951 123 083 | +44 (0)330 179 8687 | info@idiliqestates.com Local 28, Edificio D, Centro de Negocios Puerta