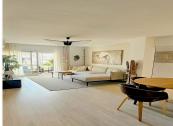

Beautifully Renovated 3-Bedroom Apartment in Fuengirola Town Located in the heart of Fuengirola, this stunning apartment offers easy access to all local amenities and is equipped with access for people with reduced mobility. Originally a 4-bedroom apartment, it has been thoughtfully redesigned into a spacious 3-bedroom layout, creating larger bedrooms and an enhanced living experience. The apartment is tastefully decorated in a Scandinavian style, featuring a large, modern kitchen that seamlessly opens to the dining and lounge area. With 25m² of covered terrace space spread across three terraces, you'll enjoy plenty of sunlight thanks to its desirable southwest orientation. From the moment you step inside, you'll feel right at home, with the beautiful color palette and high-quality laminate flooring adding warmth and a welcoming touch. Middle Floor Apartment, Fuengirola, Costa del Sol. 3 Bedrooms, 2 Bathrooms, Built 96 m², Terrace 25 m². Setting: Town. Orientation: South, South West. Condition: Excellent, Recently Refurbished. Climate Control: Air Conditioning, Hot A/C, Cold A/C. Views: Urban, Street. Features: Covered Terrace, Lift, Fitted Wardrobes, Near Transport, Private Terrace, Access for people with reduced mobility, Double Glazing. Furniture: Optional. Security: Entry Phone. Utilities: Electricity, Drinkable Water. Category: Holiday Homes, Investment, Resale, Contemporary.