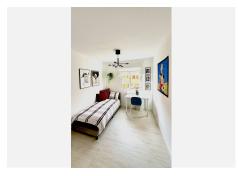

Beautifully Renovated 3-Bedroom Apartment in Fuengirola Town Located in the heart of Fuengirola, this stunning apartment offers easy access to all local amenities and is equipped with access for people with reduced mobility. Originally a 4-bedroom apartment, it has been thoughtfully redesigned into a spacious 3-bedroom layout, creating larger bedrooms and an enhanced living experience. The apartment is tastefully decorated in a Scandinavian style, featuring a large, modern kitchen that seamlessly opens to the dining and lounge area. With 25m² of covered terrace space spread across three terraces, you'll enjoy plenty of sunlight thanks to its desirable southwest orientation. From the moment you step inside, you'll feel right at home, with the beautiful color palette and high-quality laminate flooring adding warmth and a welcoming touch. Middle Floor Apartment, Fuengirola, Costa del Sol. 3 Bedrooms, 2 Bathrooms, Built 96 m², Terrace 25 m². Setting: Town. Orientation: South, South West. Condition: Excellent, Recently Refurbished. Climate Control: Air Conditioning, Hot A/C, Cold A/C. Views: Urban, Street. Features: Covered Terrace, Lift, Fitted Wardrobes, Near Transport, Private Terrace, Access for people with reduced mobility, Double Glazing. Furniture: Optional. Security: Entry Phone. Utilities: Electricity, Drinkable Water. Category: Holiday Homes, Investment, Resale, Contemporary.