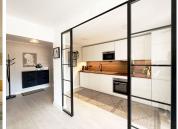

Beautifully Renovated 3-Bedroom Apartment in Fuengirola Town Located in the heart of Fuengirola, this stunning apartment offers easy access to all local amenities and is equipped with access for people with reduced mobility. Originally a 4-bedroom apartment, it has been thoughtfully redesigned into a spacious 3-bedroom layout, creating larger bedrooms and an enhanced living experience. The apartment is tastefully decorated in a Scandinavian style, featuring a large, modern kitchen that seamlessly opens to the dining and lounge area. With 25m² of covered terrace space spread across three terraces, you'll enjoy plenty of sunlight thanks to its desirable southwest orientation. From the moment you step inside, you'll feel right at home, with the beautiful color palette and high-quality laminate flooring adding warmth and a welcoming touch. Middle Floor Apartment, Fuengirola, Costa del Sol. 3 Bedrooms, 2 Bathrooms, Built 96 m², Terrace 25 m². Setting: Town. Orientation: South, South West. Condition: Excellent, Recently Refurbished. Climate Control: Air Conditioning, Hot A/C, Cold A/C. Views: Urban, Street. Features: Covered Terrace, Lift, Fitted Wardrobes, Near Transport, Private Terrace, Access for people with reduced mobility, Double Glazing. Furniture: Optional. Security: Entry Phone. Utilities: Electricity, Drinkable Water. Category: Holiday Homes, Investment, Resale, Contemporary.