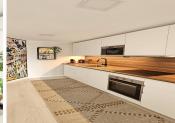

Beautifully Renovated 3-Bedroom Apartment in Fuengirola Town Located in the heart of Fuengirola, this stunning apartment offers easy access to all local amenities and is equipped with access for people with reduced mobility. Originally a 4-bedroom apartment, it has been thoughtfully redesigned into a spacious 3-bedroom layout, creating larger bedrooms and an enhanced living experience. The apartment is tastefully decorated in a Scandinavian style, featuring a large, modern kitchen that seamlessly opens to the dining and lounge area. With 25m² of covered terrace space spread across three terraces, you'll enjoy plenty of sunlight thanks to its desirable southwest orientation. From the moment you step inside, you'll feel right at home, with the beautiful color palette and high-quality laminate flooring adding warmth and a welcoming touch. Middle Floor Apartment, Fuengirola, Costa del Sol. 3 Bedrooms, 2 Bathrooms, Built 96 m², Terrace 25 m². Setting: Town. Orientation: South, South West. Condition: Excellent, Recently Refurbished. Climate Control: Air Conditioning, Hot A/C, Cold A/C. Views: Urban, Street. Features: Covered Terrace, Lift, Fitted Wardrobes, Near Transport, Private Terrace, Access for people with reduced mobility, Double Glazing. Furniture: Optional. Security: Entry Phone. Utilities: Electricity, Drinkable Water. Category: Holiday Homes, Investment, Resale, Contemporary.