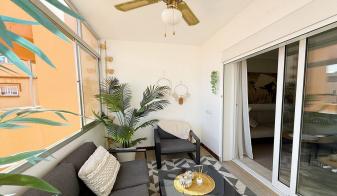

Beautifully Renovated 3-Bedroom Apartment in Fuengirola Town Located in the heart of Fuengirola, this stunning apartment offers easy access to all local amenities and is equipped with access for people with reduced mobility. Originally a 4-bedroom apartment, it has been thoughtfully redesigned into a spacious 3-bedroom layout, creating larger bedrooms and an enhanced living experience. The apartment is tastefully decorated in a Scandinavian style, featuring a large, modern kitchen that seamlessly opens to the dining and lounge area. With 25m² of covered terrace space spread across three terraces, you'll enjoy plenty of sunlight thanks to its desirable southwest orientation. From the moment you step inside, you'll feel right at home, with the beautiful color palette and high-quality laminate flooring adding warmth and a welcoming touch. Middle Floor Apartment, Fuengirola, Costa del Sol. 3 Bedrooms, 2 Bathrooms, Built 96 m², Terrace 25 m². Setting: Town. Orientation: South, South West. Condition: Excellent, Recently Refurbished. Climate Control: Air Conditioning, Hot A/C, Cold A/C. Views: Urban, Street. Features: Covered Terrace, Lift, Fitted Wardrobes, Near Transport, Private Terrace, Access for people with reduced mobility, Double Glazing. Furniture: Optional. Security: Entry Phone. Utilities: Electricity, Drinkable Water. Category: Holiday Homes, Investment, Resale, Contemporary.