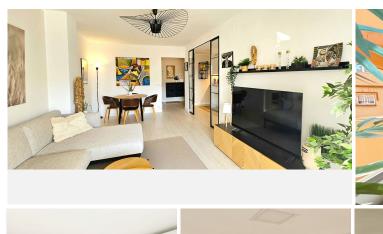

Beautifully Renovated 3-Bedroom Apartment in Fuengirola Town Located in the heart of Fuengirola, this stunning apartment offers easy access to all local amenities and is equipped with access for people with reduced mobility. Originally a 4-bedroom apartment, it has been thoughtfully redesigned into a spacious 3-bedroom layout, creating larger bedrooms and an enhanced living experience. The apartment is tastefully decorated in a Scandinavian style, featuring a large, modern kitchen that seamlessly opens to the dining and lounge area. With 25m² of covered terrace space spread across three terraces, you'll enjoy plenty of sunlight thanks to its desirable southwest orientation. From the moment you step inside, you'll feel right at home, with the beautiful color palette and high-quality laminate flooring adding warmth and a welcoming touch. Middle Floor Apartment, Fuengirola, Costa del Sol. 3 Bedrooms, 2 Bathrooms, Built 96 m², Terrace 25 m². Setting: Town. Orientation: South, South West. Condition: Excellent, Recently Refurbished. Climate Control: Air Conditioning, Hot A/C, Cold A/C. Views: Urban, Street. Features: Covered Terrace, Lift, Fitted Wardrobes, Near Transport, Private Terrace, Access for people with reduced mobility, Double Glazing. Furniture: Optional. Security: Entry Phone. Utilities: Electricity, Drinkable Water. Category: Holiday Homes, Investment, Resale, Contemporary.