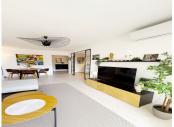

Beautifully Renovated 3-Bedroom Apartment in Fuengirola Town Located in the heart of Fuengirola, this stunning apartment offers easy access to all local amenities and is equipped with access for people with reduced mobility. Originally a 4-bedroom apartment, it has been thoughtfully redesigned into a spacious 3-bedroom layout, creating larger bedrooms and an enhanced living experience. The apartment is tastefully decorated in a Scandinavian style, featuring a large, modern kitchen that seamlessly opens to the dining and lounge area. With 25m² of covered terrace space spread across three terraces, you'll enjoy plenty of sunlight thanks to its desirable southwest orientation. From the moment you step inside, you'll feel right at home, with the beautiful color palette and high-quality laminate flooring adding warmth and a welcoming touch. Middle Floor Apartment, Fuengirola, Costa del Sol. 3 Bedrooms, 2 Bathrooms, Built 96 m², Terrace 25 m². Setting: Town. Orientation: South, South West. Condition: Excellent, Recently Refurbished. Climate Control: Air Conditioning, Hot A/C, Cold A/C. Views: Urban, Street. Features: Covered Terrace, Lift, Fitted Wardrobes, Near Transport, Private Terrace, Access for people with reduced mobility, Double Glazing. Furniture: Optional. Security: Entry Phone. Utilities: Electricity, Drinkable Water. Category: Holiday Homes, Investment, Resale, Contemporary.