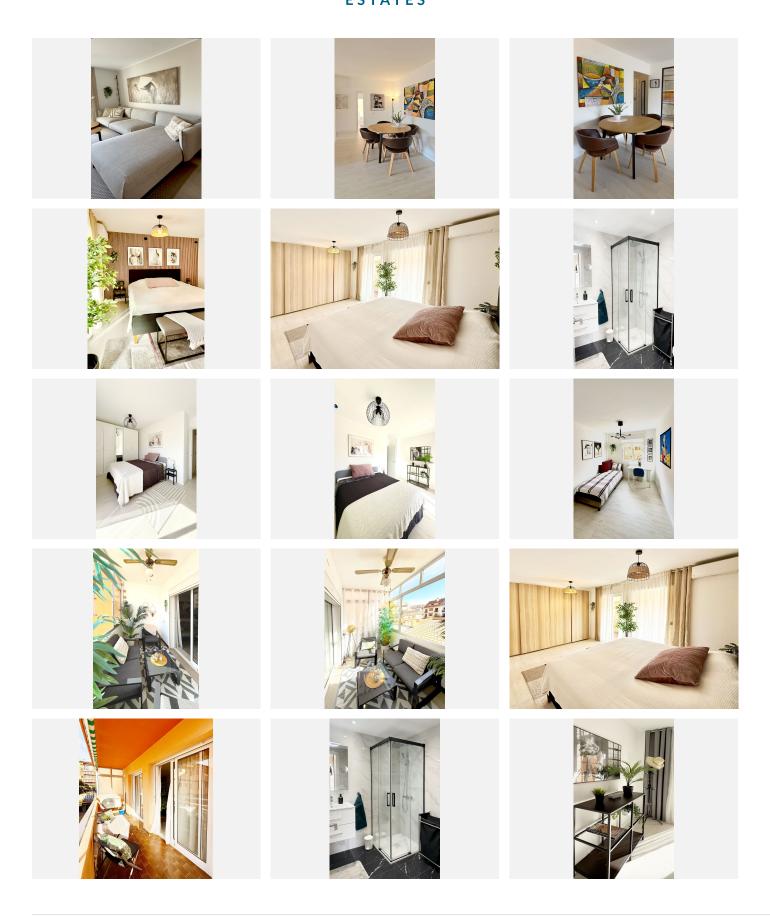

Beautifully Renovated 3-Bedroom Apartment in Fuengirola Town Located in the heart of Fuengirola, this stunning apartment offers easy access to all local amenities and is equipped with access for people with reduced mobility. Originally a 4-bedroom apartment, it has been thoughtfully redesigned into a spacious 3-bedroom layout, creating larger bedrooms and an enhanced living experience. The apartment is tastefully decorated in a Scandinavian style, featuring a large, modern kitchen that seamlessly opens to the dining and lounge area. With 25m² of covered terrace space spread across three terraces, you'll enjoy plenty of sunlight thanks to its desirable southwest orientation. From the moment you step inside, you'll feel right at home, with the beautiful color palette and high-quality laminate flooring adding warmth and a welcoming touch. Middle Floor Apartment, Fuengirola, Costa del Sol. 3 Bedrooms, 2 Bathrooms, Built 96 m², Terrace 25 m². Setting: Town. Orientation: South, South West. Condition: Excellent, Recently Refurbished. Climate Control: Air Conditioning, Hot A/C, Cold A/C. Views: Urban, Street. Features: Covered Terrace, Lift, Fitted Wardrobes, Near Transport, Private Terrace, Access for people with reduced mobility, Double Glazing. Furniture: Optional. Security: Entry Phone. Utilities: Electricity, Drinkable Water. Category: Holiday Homes, Investment, Resale, Contemporary.