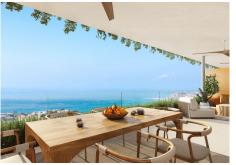

## **?** Fuengirola

REF# R4195054 695.000 €

| BEDS | BATHS | BUILT | TERRACE |
|------|-------|-------|---------|
| 2    | 2     | 89 m² | 20 m²   |

This development located just 3 minutes walking from Sport Club heading west. The plot has an area of 74,703 m2 with 224 homes. The modules will be made up of 3 floors, ground floor or garden villas, first floor and attic. It will have more than 20,000 m2 of landscaped green areas with native plants. On the other hand, each module will have a south/southwest orientation and will be located on platforms to guarantee the best views. In addition, most of the modules will have an infinity pool to maximize south/southwest views in common areas. Modern, close and functional architecture where natural light invades all spaces, making it a unique collection. The same will happen with the qualities, which will include: Tecnal for exterior carpentry, Duravit, Kaldewei, etc. Modifications to them will be possible as long as we are within the deadline. Likewise, this promotion has a BREEAM Certificate (Building Research Establishment Environmental Assessment Methodology) providing a significant seal of identity towards sustainability and energy efficiency in our homes and a WELL certificate, which guarantees that the certified space works for the health and well-being of the occupants.