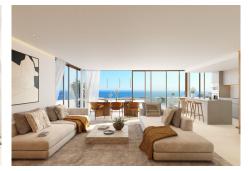

## **?** Fuengirola

REF# R4195054 695.000 €

| BEDS | BATHS | BUILT | TERRACE |
|------|-------|-------|---------|
| 2    | 2     | 89 m² | 20 m²   |

This development located just 3 minutes walking from Sport Club heading west. The plot has an area of 74,703 m2 with 224 homes. The modules will be made up of 3 floors, ground floor or garden villas, first floor and attic. It will have more than 20,000 m2 of landscaped green areas with native plants. On the other hand, each module will have a south/southwest orientation and will be located on platforms to guarantee the best views. In addition, most of the modules will have an infinity pool to maximize south/southwest views in common areas. Modern, close and functional architecture where natural light invades all spaces, making it a unique collection. The same will happen with the qualities, which will include: Tecnal for exterior carpentry, Duravit, Kaldewei, etc. Modifications to them will be possible as long as we are within the deadline. Likewise, this promotion has a BREEAM Certificate (Building Research Establishment Environmental Assessment Methodology) providing a significant seal of identity towards sustainability and energy efficiency in our homes and a WELL certificate, which guarantees that the certified space works for the health and well-being of the occupants.