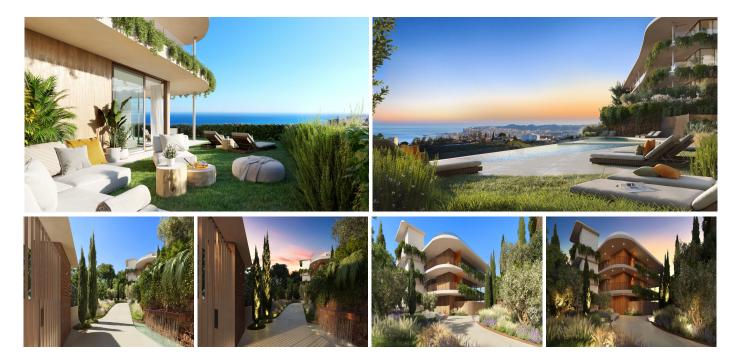

## NEW GARDEN VILLAS WITH SEA VIEWS

## **?** Fuengirola

REF# R4195054 695.000 €

| BEDS | BATHS | BUILT | TERRACE |
|------|-------|-------|---------|
| 2    | 2     | 89 m² | 20 m²   |

This development located just 3 minutes walking from Sport Club heading west. The plot has an area of 74,703 m2 with 224 homes. The modules will be made up of 3 floors, ground floor or garden villas, first floor and attic. It will have more than 20,000 m2 of landscaped green areas with native plants. On the other hand, each module will have a south/southwest orientation and will be located on platforms to guarantee the best views. In addition, most of the modules will have an infinity pool to maximize south/southwest views in common areas. Modern, close and functional architecture where natural light invades all spaces, making it a unique collection. The same will happen with the qualities, which will include: Tecnal for exterior carpentry, Duravit, Kaldewei, etc. Modifications to them will be possible as long as we are within the deadline. Likewise, this promotion has a BREEAM Certificate (Building Research Establishment Environmental Assessment Methodology) providing a significant seal of identity towards sustainability and energy efficiency in our homes and a WELL certificate, which guarantees that the certified space works for the health and well-being of the occupants.