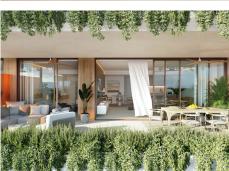

## NEW GARDEN VILLAS WITH SEA VIEWS

## **?** Fuengirola

REF# R4195054 695.000 €

| BEDS | BATHS | BUILT | TERRACE |
|------|-------|-------|---------|
| 2    | 2     | 89 m² | 20 m²   |

This development located just 3 minutes walking from Sport Club heading west. The plot has an area of 74,703 m2 with 224 homes. The modules will be made up of 3 floors, ground floor or garden villas, first floor and attic. It will have more than 20,000 m2 of landscaped green areas with native plants. On the other hand, each module will have a south/southwest orientation and will be located on platforms to guarantee the best views. In addition, most of the modules will have an infinity pool to maximize south/southwest views in common areas. Modern, close and functional architecture where natural light invades all spaces, making it a unique collection. The same will happen with the qualities, which will include: Tecnal for exterior carpentry, Duravit, Kaldewei, etc. Modifications to them will be possible as long as we are within the deadline. Likewise, this promotion has a BREEAM Certificate (Building Research Establishment Environmental Assessment Methodology) providing a significant seal of identity towards sustainability and energy efficiency in our homes and a WELL certificate, which guarantees that the certified space works for the health and well-being of the occupants.