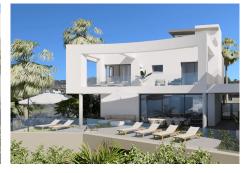

## NEW EXCLUSIVE TOWNHOUSES WITH SEA VIEWS IN RIVIERA DEL SOL

Riviera del Sol

REF# R4600315 980.000 €

| BEDS | BATHS | BUILT  | PLOT   | TERRACE |
|------|-------|--------|--------|---------|
| 3    | 2     | 238 m² | 146 m² | 114 m²  |

This exclusive project with an elegant Scandinavian design blends harmoniously with the surrounding nature. The architecture of the townhouses follows seamlessly the undulating shapes of the waves. BEAUTY. PASSION. PERFECTION. South facing unique energy efficient homes, with beautiful panoramic sea views and breathtaking sunsets, makes living here enjoyable and fun under the sun. THE HIGHEST STANDARD All the materials are of the highest quality, with well-known brands, modern gourmet kitchens, designer bathrooms, underfloor heating in the whole house and high energy efficiency are details that make the difference. Enjoy panoramic sea views and lovely sunsets on the roof top terrace of your new home. The complex is next to a green area, which will be designed using beautiful trees and a little park where you can walk and enjoy the fresh sea breeze. The landscaping blends perfectly into the area. RIVIERA DEL SOL This charming area has everything you could ask for. A car always comes in handy for travelling to Marbella or Malaga. Located next to Marbella and just a 10 minutes drive to Puerto Banus. Airport is only 25 minutes away. The beach, Malaga and all nice restaurants are within easy reach. Plus, you have a golf course, tennis, padel and a childrens playground nearby.