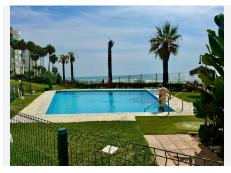

## Calahonda

REF# R4839496 550.000 €

| BEDS | BATHS | BUILT  |
|------|-------|--------|
| 2    | 2     | 127 m² |

Apartment with Stunning Beach Views This charming two-bedroom apartment offers the perfect blend of comfort and convenience. Located just 80 meters from the beach, you'll enjoy easy access to the ocean breeze and breathtaking views. The apartment is spread over two floors, each featuring a spacious terrace with panoramic sea views. Enjoy sunbathing, dining al fresco, or simply relaxing while taking in the stunning coastal scenery. The swimming pool, also with stunning beach views, is a fantastic amenity for enjoying refreshing dips and socializing with neighbors. The apartment is fully furnished, making it ready to move in. The furniture, including comfortable seating, stylish décor, and essential appliances, is included in the sale price. Parking is a breeze with a designated parking space available. You'll also find a nearby beach bar and commercial area, offering a variety of shops, restaurants, and entertainment options. This apartment's prime location, combined with its beautiful features and amenities, makes it an ideal choice for those seeking a coastal lifestyle. Don't miss this opportunity to own a piece of paradise!