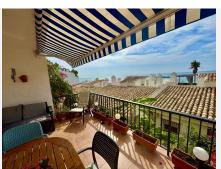

## Calahonda

REF# R4839496 550.000 €

| BEDS | BATHS | BUILT  |
|------|-------|--------|
| 2    | 2     | 127 m² |

Apartment with Stunning Beach Views This charming two-bedroom apartment offers the perfect blend of comfort and convenience. Located just 80 meters from the beach, you'll enjoy easy access to the ocean breeze and breathtaking views. The apartment is spread over two floors, each featuring a spacious terrace with panoramic sea views. Enjoy sunbathing, dining al fresco, or simply relaxing while taking in the stunning coastal scenery. The swimming pool, also with stunning beach views, is a fantastic amenity for enjoying refreshing dips and socializing with neighbors. The apartment is fully furnished, making it ready to move in. The furniture, including comfortable seating, stylish décor, and essential appliances, is included in the sale price. Parking is a breeze with a designated parking space available. You'll also find a nearby beach bar and commercial area, offering a variety of shops, restaurants, and entertainment options. This apartment's prime location, combined with its beautiful features and amenities, makes it an ideal choice for those seeking a coastal lifestyle. Don't miss this opportunity to own a piece of paradise!