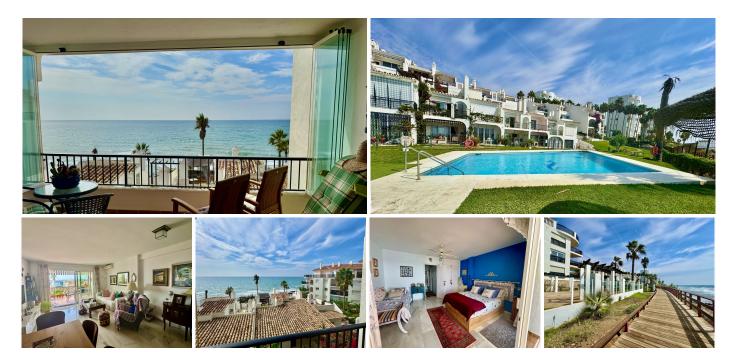

## APARTMENT WITH STUNNING BEACH VIEWS

## Calahonda

REF# R4839496 550.000 €

| BEDS | BATHS | BUILT  |
|------|-------|--------|
| 2    | 2     | 127 m² |

Apartment with Stunning Beach Views This charming two-bedroom apartment offers the perfect blend of comfort and convenience. Located just 80 meters from the beach, you'll enjoy easy access to the ocean breeze and breathtaking views. The apartment is spread over two floors, each featuring a spacious terrace with panoramic sea views. Enjoy sunbathing, dining al fresco, or simply relaxing while taking in the stunning coastal scenery. The swimming pool, also with stunning beach views, is a fantastic amenity for enjoying refreshing dips and socializing with neighbors. The apartment is fully furnished, making it ready to move in. The furniture, including comfortable seating, stylish décor, and essential appliances, is included in the sale price. Parking is a breeze with a designated parking space available. You'll also find a nearby beach bar and commercial area, offering a variety of shops, restaurants, and entertainment options. This apartment's prime location, combined with its beautiful features and amenities, makes it an ideal choice for those seeking a coastal lifestyle. Don't miss this opportunity to own a piece of paradise!