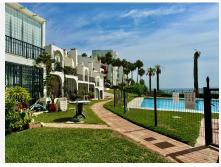

## Calahonda

REF# R4839496 550.000 €

| BEDS | BATHS | BUILT  |
|------|-------|--------|
| 2    | 2     | 127 m² |

Apartment with Stunning Beach Views This charming two-bedroom apartment offers the perfect blend of comfort and convenience. Located just 80 meters from the beach, you'll enjoy easy access to the ocean breeze and breathtaking views. The apartment is spread over two floors, each featuring a spacious terrace with panoramic sea views. Enjoy sunbathing, dining al fresco, or simply relaxing while taking in the stunning coastal scenery. The swimming pool, also with stunning beach views, is a fantastic amenity for enjoying refreshing dips and socializing with neighbors. The apartment is fully furnished, making it ready to move in. The furniture, including comfortable seating, stylish décor, and essential appliances, is included in the sale price. Parking is a breeze with a designated parking space available. You'll also find a nearby beach bar and commercial area, offering a variety of shops, restaurants, and entertainment options. This apartment's prime location, combined with its beautiful features and amenities, makes it an ideal choice for those seeking a coastal lifestyle. Don't miss this opportunity to own a piece of paradise!