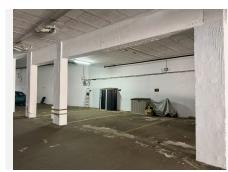

## Calahonda

REF# R4839496 550.000 €

| BEDS | BATHS | BUILT  |
|------|-------|--------|
| 2    | 2     | 127 m² |

Apartment with Stunning Beach Views This charming two-bedroom apartment offers the perfect blend of comfort and convenience. Located just 80 meters from the beach, you'll enjoy easy access to the ocean breeze and breathtaking views. The apartment is spread over two floors, each featuring a spacious terrace with panoramic sea views. Enjoy sunbathing, dining al fresco, or simply relaxing while taking in the stunning coastal scenery. The swimming pool, also with stunning beach views, is a fantastic amenity for enjoying refreshing dips and socializing with neighbors. The apartment is fully furnished, making it ready to move in. The furniture, including comfortable seating, stylish décor, and essential appliances, is included in the sale price. Parking is a breeze with a designated parking space available. You'll also find a nearby beach bar and commercial area, offering a variety of shops, restaurants, and entertainment options. This apartment's prime location, combined with its beautiful features and amenities, makes it an ideal choice for those seeking a coastal lifestyle. Don't miss this opportunity to own a piece of paradise!