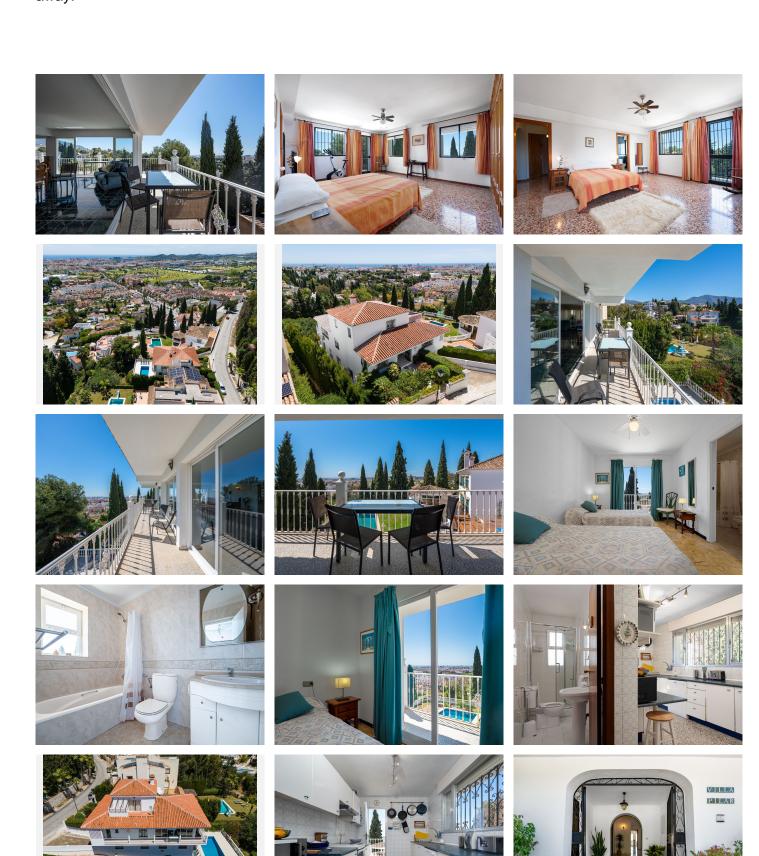

Located right on the border of Fuengirola, this stunning 7-bedroom villa offers spectacular views of both the city and the sea, surrounded by a charming natural setting with lush vegetation, a garden, and a beautiful south-facing pool. It truly is a lovely residence! Upon entering the villa, a stylish hallway leads to the spacious living and dining area, where you can enjoy impressive panoramic views. Upstairs, there are two additional bedrooms, one of which is very spacious, with plenty of natural light and a private terrace perfect for soaking up the sun. Stepping down one level from the main floor, you'll find a generous space that can be adapted into a gym, entertainment room, or any other type of room you desire. On this level, there are also two other large and comfortable bedrooms, both with en-suite bathrooms. One more level down, there's a very comfortable and well-equipped kitchen with direct access to the garden and pool. The property is situated in one of the most exclusive areas of Mijas Costa, near Fuengirola, with easy access to all amenities and transportation links within minutes. Additionally, on the ground floor, there are two more bedrooms, one of which has a private bathroom. In total, the villa has 6 bathrooms. This floor also includes a second kitchen and a sauna. From this kitchen, you can directly access the pool, which measures 3 x 9 m. This villa is ideal for a family looking for a spacious and serene home in a magnificent setting, combining the tranquility of nature with the proximity to shops, restaurants, and the center of Fuengirola, just a few minutes