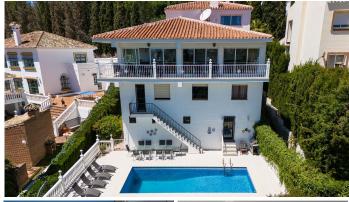

Located right on the border of Fuengirola, this stunning 7-bedroom villa offers spectacular views of both the city and the sea, surrounded by a charming natural setting with lush vegetation, a garden, and a beautiful south-facing pool. It truly is a lovely residence! Upon entering the villa, a stylish hallway leads to the spacious living and dining area, where you can enjoy impressive panoramic views. Upstairs, there are two additional bedrooms, one of which is very spacious, with plenty of natural light and a private terrace perfect for soaking up the sun. Stepping down one level from the main floor, you'll find a generous space that can be adapted into a gym, entertainment room, or any other type of room you desire. On this level, there are also two other large and comfortable bedrooms, both with en-suite bathrooms. One more level down, there's a very comfortable and well-equipped kitchen with direct access to the garden and pool. The property is situated in one of the most exclusive areas of Mijas Costa, near Fuengirola, with easy access to all amenities and transportation links within minutes. Additionally, on the ground floor, there are two more bedrooms, one of which has a private bathroom. In total, the villa has 6 bathrooms. This floor also includes a second kitchen and a sauna. From this kitchen, you can directly access the pool, which measures 3 x 9 m. This villa is ideal for a family looking for a spacious and serene home in a magnificent setting, combining the tranquility of nature with the proximity to shops, restaurants, and the center of Fuengirola, just a few minutes