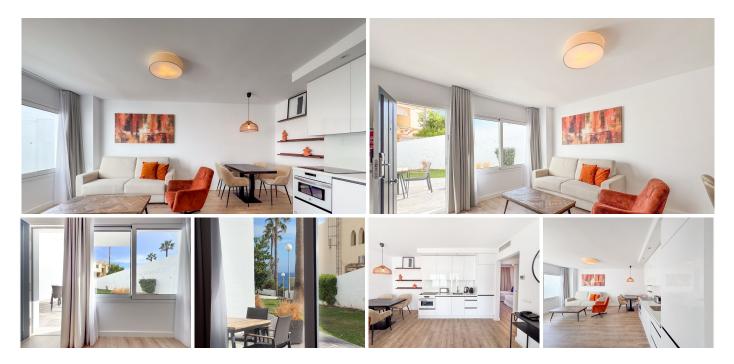

## MODERN KEY-READY APARTMENT NEXT TO THE BEACH

## Mijas Costa

REF# R4847110 298.000 €

| BEDS | BATHS | BUILT |
|------|-------|-------|
| 2    | 1     | 68 m² |

This newly renovated apartment is designed for optimal living, tastefully furnished and decorated with a fully fitted kitchen including small appliances. Perfectly situated between La Cala de Mijas and Fuengirola, not only is it just a 2 minute walk from the beach but it has sea views from the living room and outdoor area. • Medical Onsite: Access to medical facilities ensures peace of mind for you and your family. • Communal Pool: A beautiful communal pool where you can relax and soak up the sun. • Free Resort Transport: A convenient train service that provides regular and free transport within the resort, taking you to various restaurants, bars, and beach accesses. • Dining and Entertainment: Nine diverse bars and restaurants on site, offering a variety of culinary delights and entertainment options. • Proximity to Key Locations: Close to the airport, world-class golf courses, and pristine beaches, making travel and leisure activities easily accessible. • Sea Views: Enjoy stunning sea views from various points within the resort. • 24-Hour Security: Round-the-clock security ensures a safe and secure environment for all residents. • Tennis Courts: Wellmaintained tennis courts for sports enthusiasts to enjoy. • Investment and Residential Opportunities: Ideal for both investment and residential purposes, offering a versatile living experience