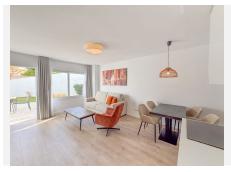

## Mijas Costa

REF# R4847110 298.000 €

| BEDS | BATHS | BUILT |
|------|-------|-------|
| 2    | 1     | 68 m² |

This newly renovated apartment is designed for optimal living, tastefully furnished and decorated with a fully fitted kitchen including small appliances. Perfectly situated between La Cala de Mijas and Fuengirola, not only is it just a 2 minute walk from the beach but it has sea views from the living room and outdoor area. • Medical Onsite: Access to medical facilities ensures peace of mind for you and your family. • Communal Pool: A beautiful communal pool where you can relax and soak up the sun. • Free Resort Transport: A convenient train service that provides regular and free transport within the resort, taking you to various restaurants, bars, and beach accesses. • Dining and Entertainment: Nine diverse bars and restaurants on site, offering a variety of culinary delights and entertainment options. • Proximity to Key Locations: Close to the airport, world-class golf courses, and pristine beaches, making travel and leisure activities easily accessible. • Sea Views: Enjoy stunning sea views from various points within the resort. • 24-Hour Security: Round-the-clock security ensures a safe and secure environment for all residents. • Tennis Courts: Wellmaintained tennis courts for sports enthusiasts to enjoy. • Investment and Residential Opportunities: Ideal for both investment and residential purposes, offering a versatile living experience