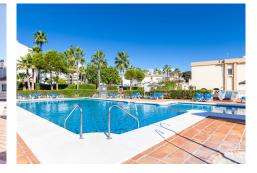

## Mijas Costa

REF# R4847110 298.000 €

| BEDS | BATHS | BUILT |
|------|-------|-------|
| 2    | 1     | 68 m² |

This newly renovated apartment is designed for optimal living, tastefully furnished and decorated with a fully fitted kitchen including small appliances. Perfectly situated between La Cala de Mijas and Fuengirola, not only is it just a 2 minute walk from the beach but it has sea views from the living room and outdoor area. • Medical Onsite: Access to medical facilities ensures peace of mind for you and your family. • Communal Pool: A beautiful communal pool where you can relax and soak up the sun. • Free Resort Transport: A convenient train service that provides regular and free transport within the resort, taking you to various restaurants, bars, and beach accesses. • Dining and Entertainment: Nine diverse bars and restaurants on site, offering a variety of culinary delights and entertainment options. • Proximity to Key Locations: Close to the airport, world-class golf courses, and pristine beaches, making travel and leisure activities easily accessible. • Sea Views: Enjoy stunning sea views from various points within the resort. • 24-Hour Security: Round-the-clock security ensures a safe and secure environment for all residents. • Tennis Courts: Wellmaintained tennis courts for sports enthusiasts to enjoy. • Investment and Residential Opportunities: Ideal for both investment and residential purposes, offering a versatile living experience