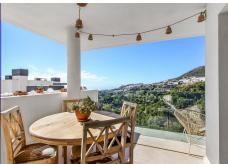

## MODERN MEDITERRANEAN APARTMENT WITH STUNNING SEA VIEWS

Penalmadena

REF# R4839280 379.000 €

| BEDS | BATHS | BUILT | TERRACE |
|------|-------|-------|---------|
| 3    | 2     | 96 m² | 20 m²   |

This urbanización is Mediterranean style of architecture; white buildings surrounded by gardens with pergolas and awnings to which the technology of solar energy is added. Luxury living, you are almost in the heart of Benalmadena Pueblo. Walking distance to the services. Amazing and breathtaking sea and mountain views. Night time you enjoy the beautiful lights of the pueblo. Soon as you step in, you have the amazing views. The open living and dinign room area has big windows to enjoy it all. The master en-suite bedroom is open to the living room and you can access to the terrace from here also. The other 2 bedrooms share the second bathroom with bathtub. Covered terrace is big enough to have your dining table outside, and also space to enjoy the sun. Modern kitchen is very practical with the utility room. Community is very well kept. Beautiful swimming pool area to relax. The price includes 2 spacious parking places and private storage room.