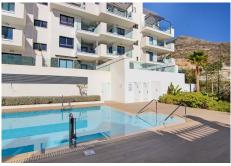

## MODERN MEDITERRANEAN APARTMENT WITH STUNNING SEA VIEWS

Penalmadena

REF# R4839280 379.000 €

| BEDS | BATHS | BUILT | TERRACE |
|------|-------|-------|---------|
| 3    | 2     | 96 m² | 20 m²   |

This urbanización is Mediterranean style of architecture; white buildings surrounded by gardens with pergolas and awnings to which the technology of solar energy is added. Luxury living, you are almost in the heart of Benalmadena Pueblo. Walking distance to the services. Amazing and breathtaking sea and mountain views. Night time you enjoy the beautiful lights of the pueblo. Soon as you step in, you have the amazing views. The open living and dinign room area has big windows to enjoy it all. The master en-suite bedroom is open to the living room and you can access to the terrace from here also. The other 2 bedrooms share the second bathroom with bathtub. Covered terrace is big enough to have your dining table outside, and also space to enjoy the sun. Modern kitchen is very practical with the utility room. Community is very well kept. Beautiful swimming pool area to relax. The price includes 2 spacious parking places and private storage room.