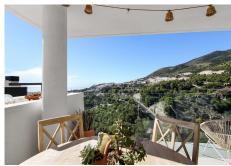

## MODERN MEDITERRANEAN APARTMENT WITH STUNNING SEA VIEWS

Penalmadena

REF# R4839280 379.000 €

| BEDS | BATHS | BUILT | TERRACE |
|------|-------|-------|---------|
| 3    | 2     | 96 m² | 20 m²   |

This urbanización is Mediterranean style of architecture; white buildings surrounded by gardens with pergolas and awnings to which the technology of solar energy is added. Luxury living, you are almost in the heart of Benalmadena Pueblo. Walking distance to the services. Amazing and breathtaking sea and mountain views. Night time you enjoy the beautiful lights of the pueblo. Soon as you step in, you have the amazing views. The open living and dinign room area has big windows to enjoy it all. The master en-suite bedroom is open to the living room and you can access to the terrace from here also. The other 2 bedrooms share the second bathroom with bathtub. Covered terrace is big enough to have your dining table outside, and also space to enjoy the sun. Modern kitchen is very practical with the utility room. Community is very well kept. Beautiful swimming pool area to relax. The price includes 2 spacious parking places and private storage room.