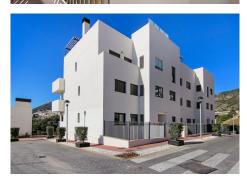

## MODERN MEDITERRANEAN APARTMENT WITH STUNNING SEA VIEWS

Penalmadena

REF# R4839280 379.000 €

| BEDS | BATHS | BUILT | TERRACE |
|------|-------|-------|---------|
| 3    | 2     | 96 m² | 20 m²   |

This urbanización is Mediterranean style of architecture; white buildings surrounded by gardens with pergolas and awnings to which the technology of solar energy is added. Luxury living, you are almost in the heart of Benalmadena Pueblo. Walking distance to the services. Amazing and breathtaking sea and mountain views. Night time you enjoy the beautiful lights of the pueblo. Soon as you step in, you have the amazing views. The open living and dinign room area has big windows to enjoy it all. The master en-suite bedroom is open to the living room and you can access to the terrace from here also. The other 2 bedrooms share the second bathroom with bathtub. Covered terrace is big enough to have your dining table outside, and also space to enjoy the sun. Modern kitchen is very practical with the utility room. Community is very well kept. Beautiful swimming pool area to relax. The price includes 2 spacious parking places and private storage room.