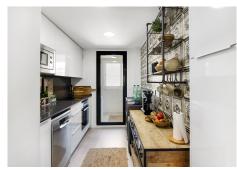

## MODERN MEDITERRANEAN APARTMENT WITH STUNNING SEA VIEWS

Penalmadena

REF# R4839280 379.000 €

| BEDS | BATHS | BUILT | TERRACE |
|------|-------|-------|---------|
| 3    | 2     | 96 m² | 20 m²   |

This urbanización is Mediterranean style of architecture; white buildings surrounded by gardens with pergolas and awnings to which the technology of solar energy is added. Luxury living, you are almost in the heart of Benalmadena Pueblo. Walking distance to the services. Amazing and breathtaking sea and mountain views. Night time you enjoy the beautiful lights of the pueblo. Soon as you step in, you have the amazing views. The open living and dinign room area has big windows to enjoy it all. The master en-suite bedroom is open to the living room and you can access to the terrace from here also. The other 2 bedrooms share the second bathroom with bathtub. Covered terrace is big enough to have your dining table outside, and also space to enjoy the sun. Modern kitchen is very practical with the utility room. Community is very well kept. Beautiful swimming pool area to relax. The price includes 2 spacious parking places and private storage room.