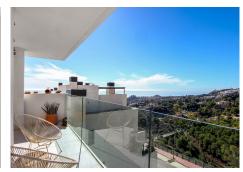

## MODERN MEDITERRANEAN APARTMENT WITH STUNNING SEA VIEWS

Penalmadena

REF# R4839280 379.000 €

| BEDS | BATHS | BUILT | TERRACE |
|------|-------|-------|---------|
| 3    | 2     | 96 m² | 20 m²   |

This urbanización is Mediterranean style of architecture; white buildings surrounded by gardens with pergolas and awnings to which the technology of solar energy is added. Luxury living, you are almost in the heart of Benalmadena Pueblo. Walking distance to the services. Amazing and breathtaking sea and mountain views. Night time you enjoy the beautiful lights of the pueblo. Soon as you step in, you have the amazing views. The open living and dinign room area has big windows to enjoy it all. The master en-suite bedroom is open to the living room and you can access to the terrace from here also. The other 2 bedrooms share the second bathroom with bathtub. Covered terrace is big enough to have your dining table outside, and also space to enjoy the sun. Modern kitchen is very practical with the utility room. Community is very well kept. Beautiful swimming pool area to relax. The price includes 2 spacious parking places and private storage room.