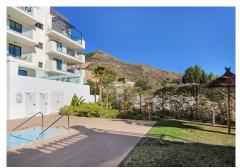

## MODERN MEDITERRANEAN APARTMENT WITH STUNNING SEA VIEWS

Penalmadena

REF# R4839280 379.000 €

| BEDS | BATHS | BUILT | TERRACE |
|------|-------|-------|---------|
| 3    | 2     | 96 m² | 20 m²   |

This urbanización is Mediterranean style of architecture; white buildings surrounded by gardens with pergolas and awnings to which the technology of solar energy is added. Luxury living, you are almost in the heart of Benalmadena Pueblo. Walking distance to the services. Amazing and breathtaking sea and mountain views. Night time you enjoy the beautiful lights of the pueblo. Soon as you step in, you have the amazing views. The open living and dinign room area has big windows to enjoy it all. The master en-suite bedroom is open to the living room and you can access to the terrace from here also. The other 2 bedrooms share the second bathroom with bathtub. Covered terrace is big enough to have your dining table outside, and also space to enjoy the sun. Modern kitchen is very practical with the utility room. Community is very well kept. Beautiful swimming pool area to relax. The price includes 2 spacious parking places and private storage room.