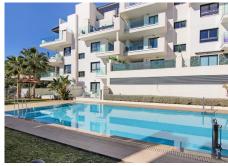

## MODERN MEDITERRANEAN APARTMENT WITH STUNNING SEA VIEWS

Penalmadena

REF# R4839280 379.000 €

| BEDS | BATHS | BUILT | TERRACE |
|------|-------|-------|---------|
| 3    | 2     | 96 m² | 20 m²   |

This urbanización is Mediterranean style of architecture; white buildings surrounded by gardens with pergolas and awnings to which the technology of solar energy is added. Luxury living, you are almost in the heart of Benalmadena Pueblo. Walking distance to the services. Amazing and breathtaking sea and mountain views. Night time you enjoy the beautiful lights of the pueblo. Soon as you step in, you have the amazing views. The open living and dinign room area has big windows to enjoy it all. The master en-suite bedroom is open to the living room and you can access to the terrace from here also. The other 2 bedrooms share the second bathroom with bathtub. Covered terrace is big enough to have your dining table outside, and also space to enjoy the sun. Modern kitchen is very practical with the utility room. Community is very well kept. Beautiful swimming pool area to relax. The price includes 2 spacious parking places and private storage room.