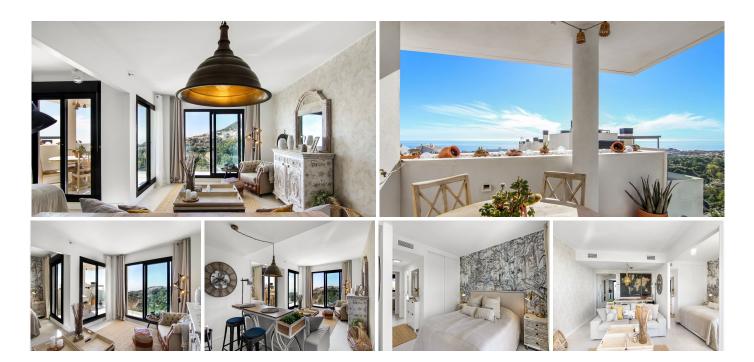

## MODERN MEDITERRANEAN APARTMENT WITH STUNNING SEA VIEWS

Penalmadena

REF# R4839280 379.000 €

| BEDS | BATHS | BUILT | TERRACE |
|------|-------|-------|---------|
| 3    | 2     | 96 m² | 20 m²   |

This urbanización is Mediterranean style of architecture; white buildings surrounded by gardens with pergolas and awnings to which the technology of solar energy is added. Luxury living, you are almost in the heart of Benalmadena Pueblo. Walking distance to the services. Amazing and breathtaking sea and mountain views. Night time you enjoy the beautiful lights of the pueblo. Soon as you step in, you have the amazing views. The open living and dinign room area has big windows to enjoy it all. The master en-suite bedroom is open to the living room and you can access to the terrace from here also. The other 2 bedrooms share the second bathroom with bathtub. Covered terrace is big enough to have your dining table outside, and also space to enjoy the sun. Modern kitchen is very practical with the utility room. Community is very well kept. Beautiful swimming pool area to relax. The price includes 2 spacious parking places and private storage room.