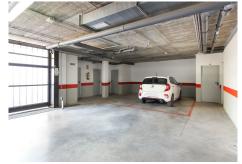

## MODERN MEDITERRANEAN APARTMENT WITH STUNNING SEA VIEWS

Penalmadena

REF# R4839280 379.000 €

| BEDS | BATHS | BUILT | TERRACE |
|------|-------|-------|---------|
| 3    | 2     | 96 m² | 20 m²   |

This urbanización is Mediterranean style of architecture; white buildings surrounded by gardens with pergolas and awnings to which the technology of solar energy is added. Luxury living, you are almost in the heart of Benalmadena Pueblo. Walking distance to the services. Amazing and breathtaking sea and mountain views. Night time you enjoy the beautiful lights of the pueblo. Soon as you step in, you have the amazing views. The open living and dinign room area has big windows to enjoy it all. The master en-suite bedroom is open to the living room and you can access to the terrace from here also. The other 2 bedrooms share the second bathroom with bathtub. Covered terrace is big enough to have your dining table outside, and also space to enjoy the sun. Modern kitchen is very practical with the utility room. Community is very well kept. Beautiful swimming pool area to relax. The price includes 2 spacious parking places and private storage room.