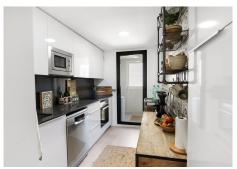

## MODERN MEDITERRANEAN APARTMENT WITH STUNNING SEA VIEWS

Penalmadena

REF# R4839280 379.000 €

| BEDS | BATHS | BUILT | TERRACE |
|------|-------|-------|---------|
| 3    | 2     | 96 m² | 20 m²   |

This urbanización is Mediterranean style of architecture; white buildings surrounded by gardens with pergolas and awnings to which the technology of solar energy is added. Luxury living, you are almost in the heart of Benalmadena Pueblo. Walking distance to the services. Amazing and breathtaking sea and mountain views. Night time you enjoy the beautiful lights of the pueblo. Soon as you step in, you have the amazing views. The open living and dinign room area has big windows to enjoy it all. The master en-suite bedroom is open to the living room and you can access to the terrace from here also. The other 2 bedrooms share the second bathroom with bathtub. Covered terrace is big enough to have your dining table outside, and also space to enjoy the sun. Modern kitchen is very practical with the utility room. Community is very well kept. Beautiful swimming pool area to relax. The price includes 2 spacious parking places and private storage room.