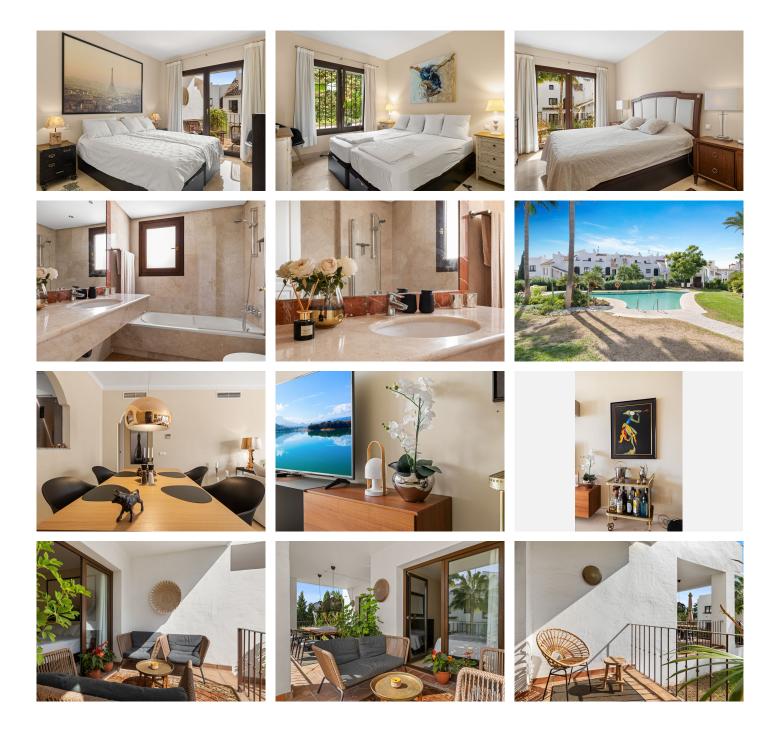

#### MODERN APARTMENT CLOSE TO GOLF

• Mijas Golf

REF# R4839607 399.000 €

| BEDS | BATHS | BUILT  | PLOT   | TERRACE |
|------|-------|--------|--------|---------|
| 3    | 3     | 121 m² | 154 m² | 33 m²   |

Absolutely stunning! This ground floor apartment in the luxurious Single Home urbanization in Mijas Golf it's an exquisite lifestyle waiting for you. Step inside this beautifully designed 3-bedroom, 3-bathroom (all ensuite) haven, and you'll instantly feel the perfect blend of modern comfort and spacious living. You're surrounded by the beauty of nature and a stone throw away from the golf course of Mijas Golf. Key Features: - 3 bedrooms, each with its own ensuite bathroom for maximum convenience. - 2 spacious terraces that invite the outdoors in. - A vast garden for relaxation and outdoor play. - Enjoy a dip in any of the three communal swimming pools. - Meticulously maintained, lush green gardens offer a serene atmosphere. - Keep your vehicle safe in the secure underground parking space. - A dedicated storage room ensures your belongings are neatly organized. - Easy accessibility with the convenience of an elevator. -The half open kitchen features modern amenities and connects seamlessly to the laundry room. - You'll adore the elegant marble flooring and energy-efficient double-glazed windows. - This property has been lovingly maintained and is ready for you to call it home. This apartment is more than just a living space; it's a lifestyle. Open, light-filled living areas effortlessly connect to your terraces, allowing you to enjoy the urban and garden views. The garden is your canvas, ready for your personal touch. With three communal pools, you have choices for refreshing dips, while the meticulously maintained gardens offer an inviting space to +34 951 123 083 | +44 (0)330 179 8687 | info@idiliqestates.com Local 28, Edificio D, Centro de Negocios Puerta de Banús, N-340, Km 175, 29660 Nueva Andlaucia

relax and socialize with your neighbours. This property includes secure underground parking and a storage room to keep your life organized. The convenience of an elevator ensures easy access to your beautiful home. The half open kitchen features modern amenities and connects to a convenient laundry room. The elegant marble flooring and double-glazed windows make this property a move-in-ready gem.