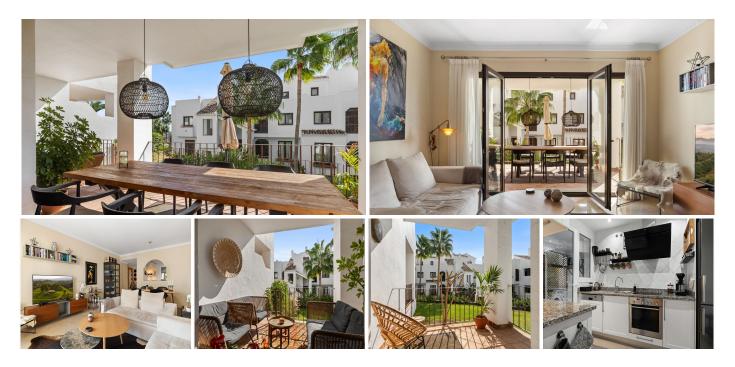

#### MODERN APARTMENT CLOSE TO GOLF

• Mijas Golf

REF# R4839607 399.000 €

| BEDS | BATHS | BUILT  | PLOT   | TERRACE |
|------|-------|--------|--------|---------|
| 3    | 3     | 121 m² | 154 m² | 33 m²   |

Absolutely stunning! This ground floor apartment in the luxurious Single Home urbanization in Mijas Golf it's an exquisite lifestyle waiting for you. Step inside this beautifully designed 3-bedroom, 3-bathroom (all ensuite) haven, and you'll instantly feel the perfect blend of modern comfort and spacious living. You're surrounded by the beauty of nature and a stone throw away from the golf course of Mijas Golf. Key Features: - 3 bedrooms, each with its own ensuite bathroom for maximum convenience. - 2 spacious terraces that invite the outdoors in. - A vast garden for relaxation and outdoor play. - Enjoy a dip in any of the three communal swimming pools. - Meticulously maintained, lush green gardens offer a serene atmosphere. - Keep your vehicle safe in the secure underground parking space. - A dedicated storage room ensures your belongings are neatly organized. - Easy accessibility with the convenience of an elevator. -The half open kitchen features modern amenities and connects seamlessly to the laundry room. - You'll adore the elegant marble flooring and energy-efficient double-glazed windows. - This property has been lovingly maintained and is ready for you to call it home. This apartment is more than just a living space; it's a lifestyle. Open, light-filled living areas effortlessly connect to your terraces, allowing you to enjoy the urban and garden views. The garden is your canvas, ready for your personal touch. With three communal pools, you have choices for refreshing dips, while the meticulously maintained gardens offer an inviting space to +34 951 123 083 | +44 (0)330 179 8687 | info@idiliqestates.com Local 28, Edificio D, Centro de Negocios Puerta de Banús, N-340, Km 175, 29660 Nueva Andlaucia

relax and socialize with your neighbours. This property includes secure underground parking and a storage room to keep your life organized. The convenience of an elevator ensures easy access to your beautiful home. The half open kitchen features modern amenities and connects to a convenient laundry room. The elegant marble flooring and double-glazed windows make this property a move-in-ready gem.