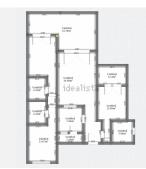

#### MODERN APARTMENT CLOSE TO GOLF

• Mijas Golf

REF# R4839607 399.000 €

| BEDS | BATHS | BUILT  | PLOT   | TERRACE |
|------|-------|--------|--------|---------|
| 3    | 3     | 121 m² | 154 m² | 33 m²   |