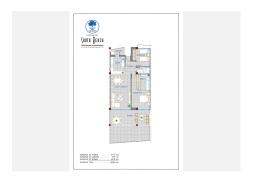

## SPACIOUS APARTMENTS IN RESERVA DEL HIGUERON

Benalmadena

REF# R4839622 599.000 €

| BEDS | BATHS | BUILT | TERRACE |
|------|-------|-------|---------|
| 2    | 2     | 85 m² | 44 m²   |

This bright and spacious 2 bedroom 2-bathroom apartment is located in the recently constructed (2015) South Beach in Reserva del Higueron in Benalmadena. Do not wait for a new project to be finished: come and look at this great property! And be sure what you buy. Key features of this property are: \*Stunning sea, pool and nature views \*Spacious open-plan living room \*44 m² partially covered terrace \*Underfloor heating in both bathrooms \*Walking distance to all facilities of Reserva del Higueron The community is well-kept. Enjoy the communal gardens and the swimming pool. Included in the price are 2 parking spaces + 1 storage room More about the area: The beach is about 300 meters away in a straight line, and approximately 1500 meters when going by road. The El Higueron area provides a mini train service, and there is a pick-up point right outside the building. The beach is a wide sandy beach with a nice seafront in both directions towards Fuengirola and Benalmadena. You will find a good selection of restaurants and small shops. The mini-train runs from 9.40 - 19.40 every day and will take you to Playa Beach (Carvajal) or to the top entrance of the El Higueron area where you will find a small shopping center with restaurants, cafés, pharmacy, supermarket, etc. From here you can walk to the charming Benalmadena Pueblo (approximately 25 minutes) or take the bus. The Reserva del Higueron area has a lot to offer, and the area's central part consists of the Double Tree Hilton & Nagomi Spa and Sports Club. The beautiful spa-area offers massage, beauty, and a hair