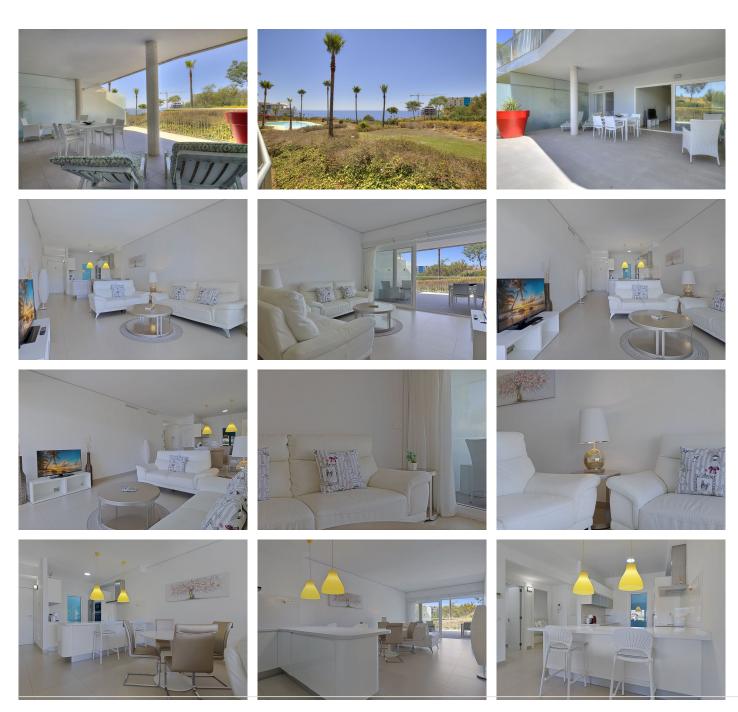

## SPACIOUS APARTMENTS IN RESERVA DEL HIGUERON

Benalmadena

REF# R4839622 599.000 €

| BEDS | BATHS | BUILT | TERRACE |
|------|-------|-------|---------|
| 2    | 2     | 85 m² | 44 m²   |

This bright and spacious 2 bedroom 2-bathroom apartment is located in the recently constructed (2015) South Beach in Reserva del Higueron in Benalmadena. Do not wait for a new project to be finished: come and look at this great property! And be sure what you buy. Key features of this property are: \*Stunning sea, pool and nature views \*Spacious open-plan living room \*44 m² partially covered terrace \*Underfloor heating in both bathrooms \*Walking distance to all facilities of Reserva del Higueron The community is well-kept. Enjoy the communal gardens and the swimming pool. Included in the price are 2 parking spaces + 1 storage room More about the area: The beach is about 300 meters away in a straight line, and approximately 1500 meters when going by road. The El Higueron area provides a mini train service, and there is a pick-up point right outside the building. The beach is a wide sandy beach with a nice seafront in both directions towards Fuengirola and Benalmadena. You will find a good selection of restaurants and small shops. The mini-train runs from 9.40 - 19.40 every day and will take you to Playa Beach (Carvajal) or to the top entrance of the El Higueron area where you will find a small shopping center with restaurants, cafés, pharmacy, supermarket, etc. From here you can walk to the charming Benalmadena Pueblo (approximately 25 minutes) or take the bus. The Reserva del Higueron area has a lot to offer, and the area's central part consists of the Double Tree Hilton & Nagomi Spa and Sports Club. The beautiful spa-area offers massage, beauty, and a hair