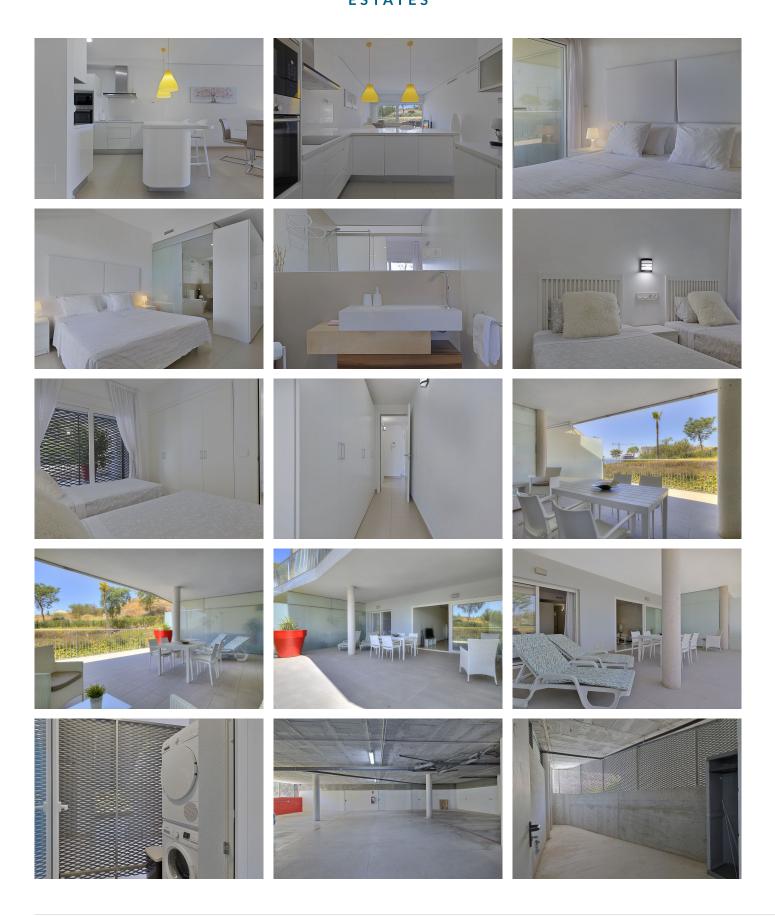

## SPACIOUS APARTMENTS IN RESERVA DEL HIGUERON

Benalmadena

REF# R4839622 599.000 €

| BEDS | BATHS | BUILT | TERRACE |
|------|-------|-------|---------|
| 2    | 2     | 85 m² | 44 m²   |

This bright and spacious 2 bedroom 2-bathroom apartment is located in the recently constructed (2015) South Beach in Reserva del Higueron in Benalmadena. Do not wait for a new project to be finished: come and look at this great property! And be sure what you buy. Key features of this property are: \*Stunning sea, pool and nature views \*Spacious open-plan living room \*44 m² partially covered terrace \*Underfloor heating in both bathrooms \*Walking distance to all facilities of Reserva del Higueron The community is well-kept. Enjoy the communal gardens and the swimming pool. Included in the price are 2 parking spaces + 1 storage room More about the area: The beach is about 300 meters away in a straight line, and approximately 1500 meters when going by road. The El Higueron area provides a mini train service, and there is a pick-up point right outside the building. The beach is a wide sandy beach with a nice seafront in both directions towards Fuengirola and Benalmadena. You will find a good selection of restaurants and small shops. The mini-train runs from 9.40 - 19.40 every day and will take you to Playa Beach (Carvajal) or to the top entrance of the El Higueron area where you will find a small shopping center with restaurants, cafés, pharmacy, supermarket, etc. From here you can walk to the charming Benalmadena Pueblo (approximately 25 minutes) or take the bus. The Reserva del Higueron area has a lot to offer, and the area's central part consists of the Double Tree Hilton & Nagomi Spa and Sports Club. The beautiful spa-area offers massage, beauty, and a hair