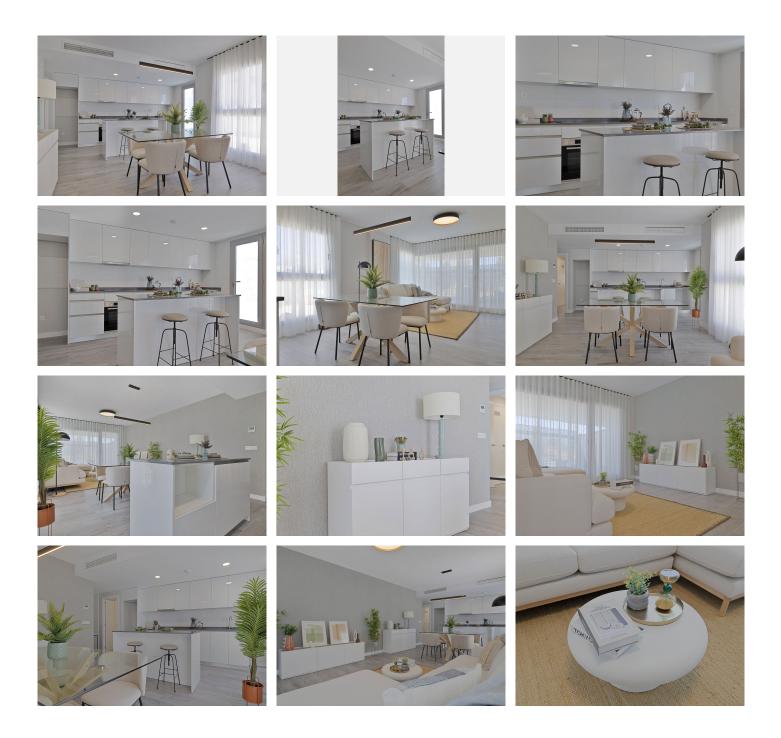

#### NEW MODERN APARTMENTS WITH INDOOR POOL

Mijas Costa

REF# R3297082 405.400 €

| BEDS | BATHS | BUILT | TERRACE |
|------|-------|-------|---------|
| 3    | 2     | 86 m² | 17 m²   |

This development is a new residential complex in Mijas Costa, one of the best sought after areas of the Costa del Sol. This exclusive complex of 166 apartments of 2 and 3 bedrooms and Penthouses of 3 and 4 bedrooms, as well as fantastic common areas including a children's playground area. Ground floor apartments have terraces and private gardens. All kitchens have cooking islands and all bedrooms have access to large terraces. Open green areas, indoor heated pool and outdoor pools, Wellness Center, gym and running track. Many facilities included, not to mention all the amenities at walking distance. Definitely the perfect place on the Coast. Perfect terraces to enjoy Its architecture and contemporary design allow the terraces to enjoy the most of the Mediterranean light and the best views, mixing with the environment and respecting the nature that surrounds it. The Penthouse terraces are spacious and with breathtaking views. The ground floors have also a private garden. Private complex with large and fantastic common areas, surrounded by greenery and gardens, designed to enjoy the maximum leisure time with family and friends. Here we can find: several outdoor swimming pools, Spa area with indoor swimming pool, Turkish bath and sauna, gym, Social Club, paddle tennis court, putting green, urban orchards... The properties offer wide spaces, open kitchen with island, living room and bedrooms with direct access to the terrace. The units spaces have been optimized to be cozy, comfortable and versatile using materials chosen according to the +34 951 123 083 | +44 (0)330 179 8687 | info@idiliqestates.com Local 28, Edificio D, Centro de Negocios Puerta