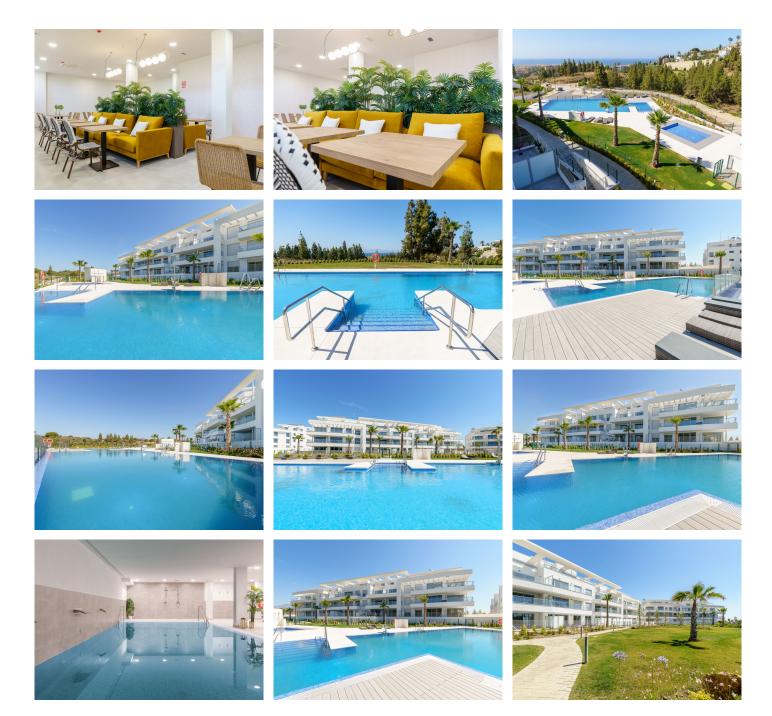

#### NEW MODERN APARTMENTS WITH INDOOR POOL

Mijas Costa

REF# R3297082 405.400 €

| BEDS | BATHS | BUILT | TERRACE |
|------|-------|-------|---------|
| 3    | 2     | 86 m² | 17 m²   |

This development is a new residential complex in Mijas Costa, one of the best sought after areas of the Costa del Sol. This exclusive complex of 166 apartments of 2 and 3 bedrooms and Penthouses of 3 and 4 bedrooms, as well as fantastic common areas including a children's playground area. Ground floor apartments have terraces and private gardens. All kitchens have cooking islands and all bedrooms have access to large terraces. Open green areas, indoor heated pool and outdoor pools, Wellness Center, gym and running track. Many facilities included, not to mention all the amenities at walking distance. Definitely the perfect place on the Coast. Perfect terraces to enjoy Its architecture and contemporary design allow the terraces to enjoy the most of the Mediterranean light and the best views, mixing with the environment and respecting the nature that surrounds it. The Penthouse terraces are spacious and with breathtaking views. The ground floors have also a private garden. Private complex with large and fantastic common areas, surrounded by greenery and gardens, designed to enjoy the maximum leisure time with family and friends. Here we can find: several outdoor swimming pools, Spa area with indoor swimming pool, Turkish bath and sauna, gym, Social Club, paddle tennis court, putting green, urban orchards... The properties offer wide spaces, open kitchen with island, living room and bedrooms with direct access to the terrace. The units spaces have been optimized to be cozy, comfortable and versatile using materials chosen according to the +34 951 123 083 | +44 (0)330 179 8687 | info@idiliqestates.com Local 28, Edificio D, Centro de Negocios Puerta

de Banús, N-340, Km 175, 29660 Nueva Andlaucia