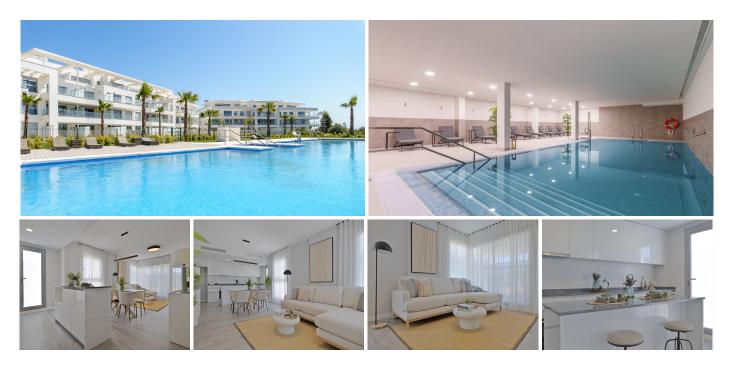

#### NEW MODERN APARTMENTS WITH INDOOR POOL

Mijas Costa

REF# R3297082 405.400 €

| BEDS | BATHS | BUILT | TERRACE |
|------|-------|-------|---------|
| 3    | 2     | 86 m² | 17 m²   |

This development is a new residential complex in Mijas Costa, one of the best sought after areas of the Costa del Sol. This exclusive complex of 166 apartments of 2 and 3 bedrooms and Penthouses of 3 and 4 bedrooms, as well as fantastic common areas including a children's playground area. Ground floor apartments have terraces and private gardens. All kitchens have cooking islands and all bedrooms have access to large terraces. Open green areas, indoor heated pool and outdoor pools, Wellness Center, gym and running track. Many facilities included, not to mention all the amenities at walking distance. Definitely the perfect place on the Coast. Perfect terraces to enjoy Its architecture and contemporary design allow the terraces to enjoy the most of the Mediterranean light and the best views, mixing with the environment and respecting the nature that surrounds it. The Penthouse terraces are spacious and with breathtaking views. The ground floors have also a private garden. Private complex with large and fantastic common areas, surrounded by greenery and gardens, designed to enjoy the maximum leisure time with family and friends. Here we can find: several outdoor swimming pools, Spa area with indoor swimming pool, Turkish bath and sauna, gym, Social Club, paddle tennis court, putting green, urban orchards... The properties offer wide spaces, open kitchen with island, living room and bedrooms with direct access to the terrace. The units spaces have been optimized to be cozy, comfortable and versatile using materials chosen according to the +34 951 123 083 | +44 (0)330 179 8687 | info@idiliqestates.com Local 28, Edificio D, Centro de Negocios Puerta