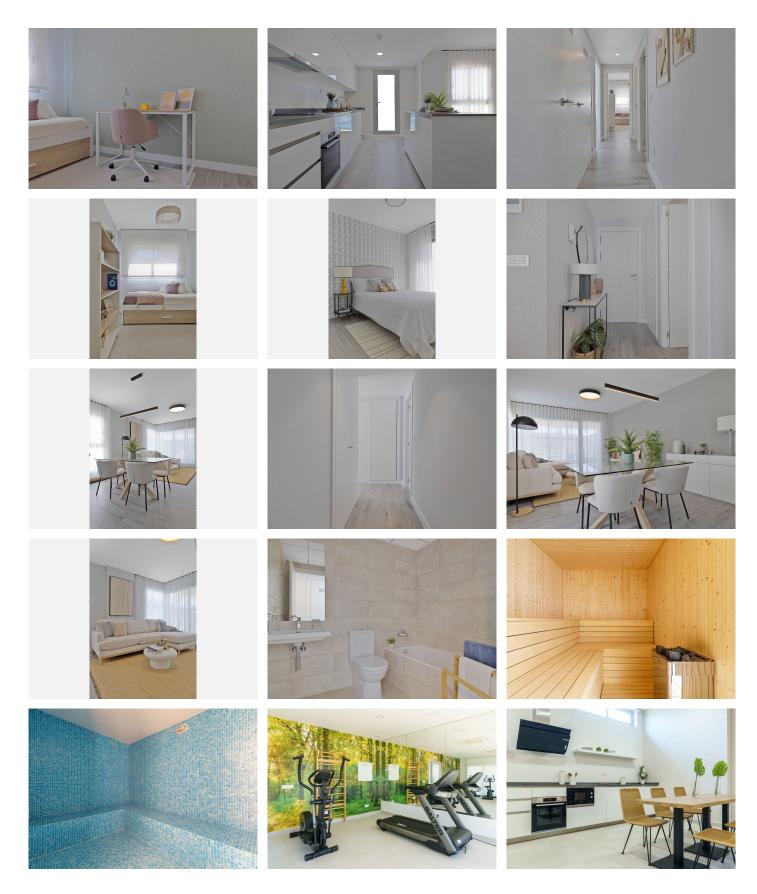

#### NEW MODERN APARTMENTS WITH INDOOR POOL

Mijas Costa

REF# R3297082 405.400 €

| BEDS | BATHS | BUILT | TERRACE |
|------|-------|-------|---------|
| 3    | 2     | 86 m² | 17 m²   |

This development is a new residential complex in Mijas Costa, one of the best sought after areas of the Costa del Sol. This exclusive complex of 166 apartments of 2 and 3 bedrooms and Penthouses of 3 and 4 bedrooms, as well as fantastic common areas including a children's playground area. Ground floor apartments have terraces and private gardens. All kitchens have cooking islands and all bedrooms have access to large terraces. Open green areas, indoor heated pool and outdoor pools, Wellness Center, gym and running track. Many facilities included, not to mention all the amenities at walking distance. Definitely the perfect place on the Coast. Perfect terraces to enjoy Its architecture and contemporary design allow the terraces to enjoy the most of the Mediterranean light and the best views, mixing with the environment and respecting the nature that surrounds it. The Penthouse terraces are spacious and with breathtaking views. The ground floors have also a private garden. Private complex with large and fantastic common areas, surrounded by greenery and gardens, designed to enjoy the maximum leisure time with family and friends. Here we can find: several outdoor swimming pools, Spa area with indoor swimming pool, Turkish bath and sauna, gym, Social Club, paddle tennis court, putting green, urban orchards... The properties offer wide spaces, open kitchen with island, living room and bedrooms with direct access to the terrace. The units spaces have been optimized to be cozy, comfortable and versatile using materials chosen according to the +34 951 123 083 | +44 (0)330 179 8687 | info@idiliqestates.com Local 28, Edificio D, Centro de Negocios Puerta