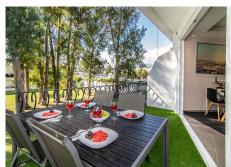

## BEAUTIFUL MODERN OPEN-PLAN APARTMENT

Puerto Banús

REF# R4831819 349.950 €

| BEDS | BATHS | BUILT | TERRACE |
|------|-------|-------|---------|
| 2    | 1     | 81 m² | 10 m²   |

Located in an iconic community set within a very short walk of both the hugely popular Mistral Beach and the heart of Puerto Banus, this beautiful apartment is the perfect sunshine retreat or holiday investment property. The apartment is presented in perfect condition and can be enjoyed by the new owner from day one. The property enjoys a modern open plan lay out to the lounge and kitchen and is bathed in natural daylight due to it's appealing south westerly orientation. With two bedrooms and a newly reformed bathroom with walk in shower. Pleasant views can be enjoyed from the private terrace over the communal garden area and pool. Viewing is highly recommended of this lovely property.