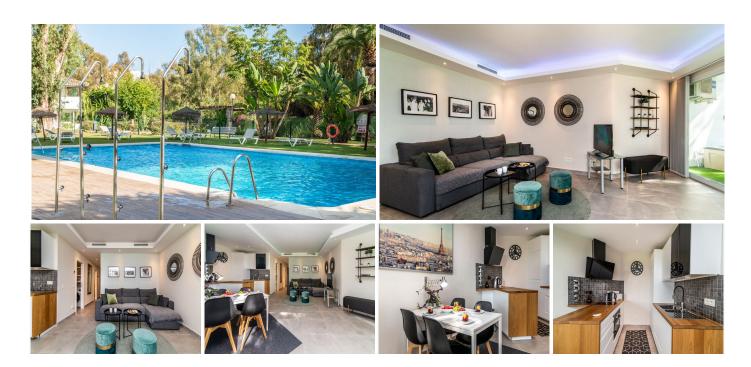

## BEAUTIFUL MODERN OPEN-PLAN APARTMENT

Puerto Banús

REF# R4831819 349.950 €

| BEDS | BATHS | BUILT | TERRACE |
|------|-------|-------|---------|
| 2    | 1     | 81 m² | 10 m²   |

Located in an iconic community set within a very short walk of both the hugely popular Mistral Beach and the heart of Puerto Banus, this beautiful apartment is the perfect sunshine retreat or holiday investment property. The apartment is presented in perfect condition and can be enjoyed by the new owner from day one. The property enjoys a modern open plan lay out to the lounge and kitchen and is bathed in natural daylight due to it's appealing south westerly orientation. With two bedrooms and a newly reformed bathroom with walk in shower. Pleasant views can be enjoyed from the private terrace over the communal garden area and pool. Viewing is highly recommended of this lovely property.