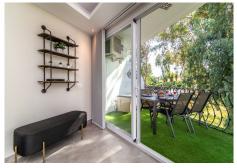

## BEAUTIFUL MODERN OPEN-PLAN APARTMENT

Puerto Banús

REF# R4831819 349.950 €

| BEDS | BATHS | BUILT | TERRACE |
|------|-------|-------|---------|
| 2    | 1     | 81 m² | 10 m²   |

Located in an iconic community set within a very short walk of both the hugely popular Mistral Beach and the heart of Puerto Banus, this beautiful apartment is the perfect sunshine retreat or holiday investment property. The apartment is presented in perfect condition and can be enjoyed by the new owner from day one. The property enjoys a modern open plan lay out to the lounge and kitchen and is bathed in natural daylight due to it's appealing south westerly orientation. With two bedrooms and a newly reformed bathroom with walk in shower. Pleasant views can be enjoyed from the private terrace over the communal garden area and pool. Viewing is highly recommended of this lovely property.