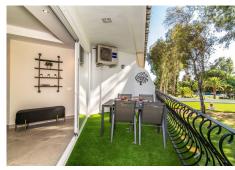

## BEAUTIFUL MODERN OPEN-PLAN APARTMENT

Puerto Banús

REF# R4831819 349.950 €

| BEDS | BATHS | BUILT | TERRACE |
|------|-------|-------|---------|
| 2    | 1     | 81 m² | 10 m²   |

Located in an iconic community set within a very short walk of both the hugely popular Mistral Beach and the heart of Puerto Banus, this beautiful apartment is the perfect sunshine retreat or holiday investment property. The apartment is presented in perfect condition and can be enjoyed by the new owner from day one. The property enjoys a modern open plan lay out to the lounge and kitchen and is bathed in natural daylight due to it's appealing south westerly orientation. With two bedrooms and a newly reformed bathroom with walk in shower. Pleasant views can be enjoyed from the private terrace over the communal garden area and pool. Viewing is highly recommended of this lovely property.