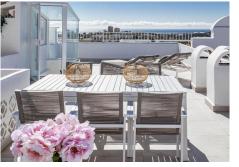

## Nueva Andalucía

REF# R4834021 700.000 €

| BEDS | BATHS | BUILT  | TERRACE |
|------|-------|--------|---------|
| 2    | 2     | 118 m² | 60 m²   |

Discover this spacious 2-bedroom, 2-bathroom duplex apartment in the sought-after Aloha Pueblo neighborhood of Nueva Andalucía. Fully renovated and modernized, the apartment comes fully furnished and features an impressive 60 m2 solarium offering breathtaking 360-degree views of the surrounding mountains, golf course, and sea. Aloha Pueblo is renowned for its "resort-style" ambiance and is conveniently located close to a variety of restaurants, bars, nightclubs, and cafes. It is also just a short walk from popular delicatessens, supermarkets, pharmacies, and hair salons. Golf enthusiasts have their choice of several well-known golf courses including Aloha, Las Brisas, and Los Naranjos. With its unmatched location near all amenities, proximity to the beach, and the vibrant Marbella and Puerto Banús lifestyle, as well as being just a 45-minute drive from Malaga International Airport, this property is an excellent choice as a holiday home or an investment property for rental purposes. Already equipped with a First Occupancy License and a Tourist License, you can rent it out immediately without any hassle. This property is a perfect retreat combining lifestyle, comfort, and an exclusive location.