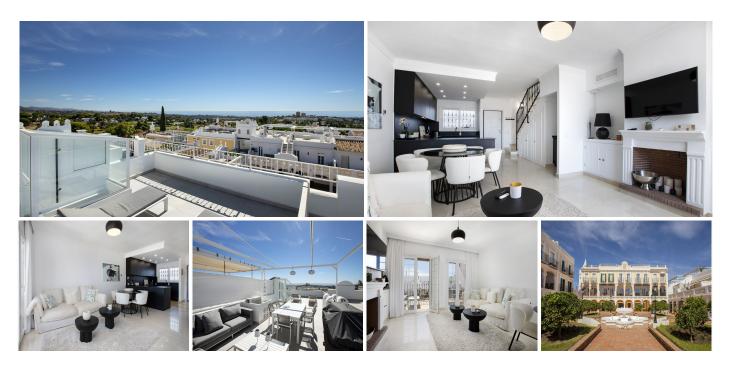

## Nueva Andalucía

REF# R4834021 700.000 €

| BEDS | BATHS | BUILT  | TERRACE |
|------|-------|--------|---------|
| 2    | 2     | 118 m² | 60 m²   |

Discover this spacious 2-bedroom, 2-bathroom duplex apartment in the sought-after Aloha Pueblo neighborhood of Nueva Andalucía. Fully renovated and modernized, the apartment comes fully furnished and features an impressive 60 m2 solarium offering breathtaking 360-degree views of the surrounding mountains, golf course, and sea. Aloha Pueblo is renowned for its "resort-style" ambiance and is conveniently located close to a variety of restaurants, bars, nightclubs, and cafes. It is also just a short walk from popular delicatessens, supermarkets, pharmacies, and hair salons. Golf enthusiasts have their choice of several well-known golf courses including Aloha, Las Brisas, and Los Naranjos. With its unmatched location near all amenities, proximity to the beach, and the vibrant Marbella and Puerto Banús lifestyle, as well as being just a 45-minute drive from Malaga International Airport, this property is an excellent choice as a holiday home or an investment property for rental purposes. Already equipped with a First Occupancy License and a Tourist License, you can rent it out immediately without any hassle. This property is a perfect retreat combining lifestyle, comfort, and an exclusive location.