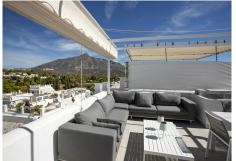

## Nueva Andalucía

REF# R4834021 700.000 €

| BEDS | BATHS | BUILT  | TERRACE |
|------|-------|--------|---------|
| 2    | 2     | 118 m² | 60 m²   |

Discover this spacious 2-bedroom, 2-bathroom duplex apartment in the sought-after Aloha Pueblo neighborhood of Nueva Andalucía. Fully renovated and modernized, the apartment comes fully furnished and features an impressive 60 m2 solarium offering breathtaking 360-degree views of the surrounding mountains, golf course, and sea. Aloha Pueblo is renowned for its "resort-style" ambiance and is conveniently located close to a variety of restaurants, bars, nightclubs, and cafes. It is also just a short walk from popular delicatessens, supermarkets, pharmacies, and hair salons. Golf enthusiasts have their choice of several well-known golf courses including Aloha, Las Brisas, and Los Naranjos. With its unmatched location near all amenities, proximity to the beach, and the vibrant Marbella and Puerto Banús lifestyle, as well as being just a 45-minute drive from Malaga International Airport, this property is an excellent choice as a holiday home or an investment property for rental purposes. Already equipped with a First Occupancy License and a Tourist License, you can rent it out immediately without any hassle. This property is a perfect retreat combining lifestyle, comfort, and an exclusive location.