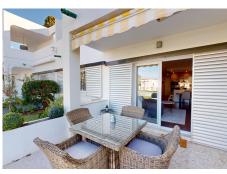

## STUNNING OPEN-PLAN APARTMENT WITH GARDENS Aloha

REF# R4834213 450.000 €

| BEDS | BATHS | BUILT              | TERRACE |
|------|-------|--------------------|---------|
| 3    | 2     | 100 m <sup>2</sup> | 30 m²   |

Stunning Garden apartment with 3 bedrooms and 2 bathrooms offering an open floorplan. The apartment has direct access to the communal gardens with swimming pool and green areas surrounding. Located in the popular urbanization Aloha Sur 32. This lovely apartment has been refurbished and has a spacious terrace connected to the communal areas and the pool in a perfect southwest direction giving the evening sun. Aloha is one of the best areas in Nueva Andalucia where you have supermarkets, restaurants, and nightlife just around the corner and with easy access to several golf courses.