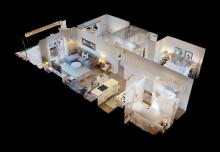

Stunning Garden apartment with 3 bedrooms and 2 bathrooms offering an open floorplan. The apartment has direct access to the communal gardens with swimming pool and green areas surrounding. Located in the popular urbanization Aloha Sur 32. This lovely apartment has been refurbished and has a spacious terrace connected to the communal areas and the pool in a perfect southwest direction giving the evening sun. Aloha is one of the best areas in Nueva Andalucia where you have supermarkets, restaurants, and nightlife just around the corner and with easy access to several golf courses.