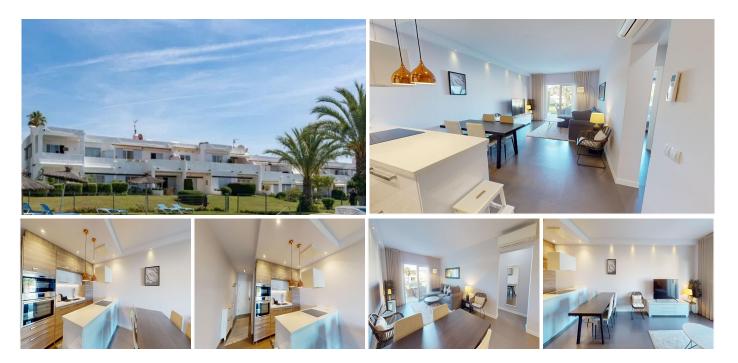

## STUNNING OPEN-PLAN APARTMENT WITH GARDENS Aloha

REF# R4834213 450.000 €

| BEDS | BATHS | BUILT              | TERRACE |
|------|-------|--------------------|---------|
| 3    | 2     | 100 m <sup>2</sup> | 30 m²   |

Stunning Garden apartment with 3 bedrooms and 2 bathrooms offering an open floorplan. The apartment has direct access to the communal gardens with swimming pool and green areas surrounding. Located in the popular urbanization Aloha Sur 32. This lovely apartment has been refurbished and has a spacious terrace connected to the communal areas and the pool in a perfect southwest direction giving the evening sun. Aloha is one of the best areas in Nueva Andalucia where you have supermarkets, restaurants, and nightlife just around the corner and with easy access to several golf courses.