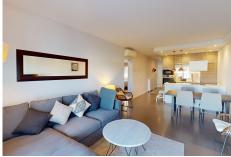

## STUNNING OPEN-PLAN APARTMENT WITH GARDENS Aloha

REF# R4834213 450.000 €

| BEDS | BATHS | BUILT              | TERRACE |
|------|-------|--------------------|---------|
| 3    | 2     | 100 m <sup>2</sup> | 30 m²   |

Stunning Garden apartment with 3 bedrooms and 2 bathrooms offering an open floorplan. The apartment has direct access to the communal gardens with swimming pool and green areas surrounding. Located in the popular urbanization Aloha Sur 32. This lovely apartment has been refurbished and has a spacious terrace connected to the communal areas and the pool in a perfect southwest direction giving the evening sun. Aloha is one of the best areas in Nueva Andalucia where you have supermarkets, restaurants, and nightlife just around the corner and with easy access to several golf courses.