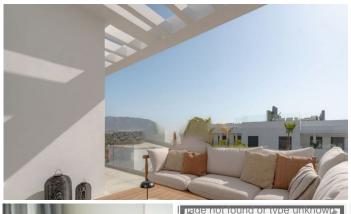

## SCANDINAVIAN STYLE APARTMENT IN LA CALA DE MIJAS

• La Cala de Mijas

REF# R4829224 630.000 €

| BEDS | BATHS | BUILT  | TERRACE |
|------|-------|--------|---------|
| 3    | 2     | 111 m² | 25 m²   |

Scandinavian style corner apartment in La Cala de Mijas offering 3 bedrooms, 2 bathrooms and a terrace with beautiful views of both the mountains and the sea. Located in a prime location, it offers the perfect combination of mountain beauty and a refreshing sea breeze. This modern apartment features an open-plan living room and kitchen with direct access to a terrace overlooking the pool, perfect for relaxing and entertaining. All bedrooms are generously proportioned, with the master bedroom featuring an en-suite bathroom and walk-in wardrobe, as well as direct access to the terrace. In addition, the apartment features a covered garage providing direct access on the same level, ensuring maximum convenience. The community boasts a wide range of exceptional facilities including three communal pool areas to cool off and enjoy the sunny days, a children's play area and a coworking space ideal for remote working. Residents can also take advantage of the indoor spa area, complete with sauna and jacuzzi for maximum relaxation, as well as a gym and private paddle tennis court. The apartment's prime location is perfect for exploring the charming town of Mijas, known for its rich culture and scenic beauty. Outdoor enthusiasts will love the nearby beaches and hiking opportunities in the surrounding mountains, offering endless possibilities for adventure and leisure. Ideally located within walking distance of the beach and the town centre, where you will find a wide +34 951 123 083 | +44 (0)330 179 8687 | info@idiliqestates.com Local 28, Edificio D, Centro de Negocios Puerta