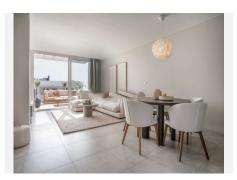

## SCANDINAVIAN STYLE APARTMENT IN LA CALA DE MIJAS

• La Cala de Mijas

REF# R4829224 630.000 €

| BEDS | BATHS | BUILT  | TERRACE |
|------|-------|--------|---------|
| 3    | 2     | 111 m² | 25 m²   |

Scandinavian style corner apartment in La Cala de Mijas offering 3 bedrooms, 2 bathrooms and a terrace with beautiful views of both the mountains and the sea. Located in a prime location, it offers the perfect combination of mountain beauty and a refreshing sea breeze. This modern apartment features an open-plan living room and kitchen with direct access to a terrace overlooking the pool, perfect for relaxing and entertaining. All bedrooms are generously proportioned, with the master bedroom featuring an en-suite bathroom and walk-in wardrobe, as well as direct access to the terrace. In addition, the apartment features a covered garage providing direct access on the same level, ensuring maximum convenience. The community boasts a wide range of exceptional facilities including three communal pool areas to cool off and enjoy the sunny days, a children's play area and a coworking space ideal for remote working. Residents can also take advantage of the indoor spa area, complete with sauna and jacuzzi for maximum relaxation, as well as a gym and private paddle tennis court. The apartment's prime location is perfect for exploring the charming town of Mijas, known for its rich culture and scenic beauty. Outdoor enthusiasts will love the nearby beaches and hiking opportunities in the surrounding mountains, offering endless possibilities for adventure and leisure. Ideally located within walking distance of the beach and the town centre, where you will find a wide +34 951 123 083 | +44 (0)330 179 8687 | info@idiliqestates.com Local 28, Edificio D, Centro de Negocios Puerta