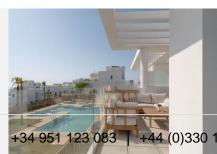

## SCANDINAVIAN STYLE APARTMENT IN LA CALA DE MIJAS

• La Cala de Mijas

REF# R4829224 630.000 €

| BEDS | BATHS | BUILT  | TERRACE |
|------|-------|--------|---------|
| 3    | 2     | 111 m² | 25 m²   |

Scandinavian style corner apartment in La Cala de Mijas offering 3 bedrooms, 2 bathrooms and a terrace with beautiful views of both the mountains and the sea. Located in a prime location, it offers the perfect combination of mountain beauty and a refreshing sea breeze. This modern apartment features an open-plan living room and kitchen with direct access to a terrace overlooking the pool, perfect for relaxing and entertaining. All bedrooms are generously proportioned, with the master bedroom featuring an en-suite bathroom and walk-in wardrobe, as well as direct access to the terrace. In addition, the apartment features a covered garage providing direct access on the same level, ensuring maximum convenience. The community boasts a wide range of exceptional facilities including three communal pool areas to cool off and enjoy the sunny days, a children's play area and a coworking space ideal for remote working. Residents can also take advantage of the indoor spa area, complete with sauna and jacuzzi for maximum relaxation, as well as a gym and private paddle tennis court. The apartment's prime location is perfect for exploring the charming town of Mijas, known for its rich culture and scenic beauty. Outdoor enthusiasts will love the nearby beaches and hiking opportunities in the surrounding mountains, offering endless possibilities for adventure and leisure. Ideally located within walking distance of the beach and the town centre, where you will find a wide +34 951 123 083 | +44 (0)330 179 8687 | info@idiliqestates.com Local 28, Edificio D, Centro de Negocios Puerta