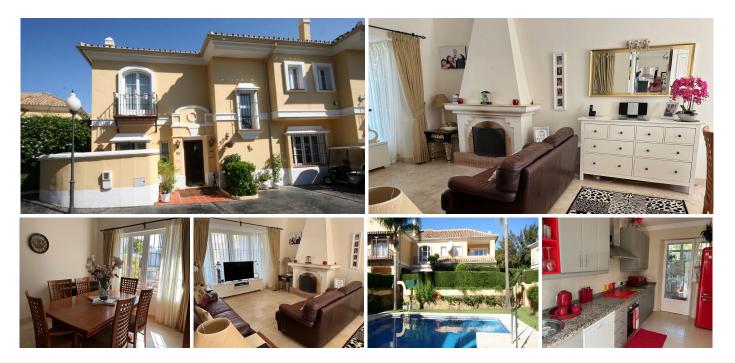

## SPACIOUS SEMI-DETACHED HOUSE WITH A PRIVATE GARDEN

## Elviria

REF# R4830343 725.000 €

| BEDS | BATHS | BUILT              | PLOT  |
|------|-------|--------------------|-------|
| 3    | 3     | 206 m <sup>2</sup> | 32 m² |

Excellent and spacious, quality built 3 bedroom, 2.5 bathroom, semi detached house with a private garden. It is located in a small community of just 10 houses and is within a 15 minute walk to the shops, restaurants and the beach in Elviria! The complex is very well maintained with a communal pool and garden area. On entering this beautiful house you will find a separate fully fitted kitchen, a spacious enclosed terrace, large living and dining room plus the guest toilet. Upstairs there are three double bedrooms plus two bathrooms. The very spacious master bedroom has a large en suite bathroom. The house is bright throughout and has a private garden with direct access to the communal swimming pool. There is parking for two cars directly in front of the house within the complex. This super house would make a wonderful family holiday home, full time home or excellent rental returns! Will sell quickly!