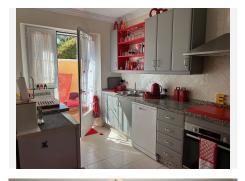

## Elviria

REF# R4830343 725.000 €

| BEDS | BATHS | BUILT              | PLOT  |
|------|-------|--------------------|-------|
| 3    | 3     | 206 m <sup>2</sup> | 32 m² |

Excellent and spacious, quality built 3 bedroom, 2.5 bathroom, semi detached house with a private garden. It is located in a small community of just 10 houses and is within a 15 minute walk to the shops, restaurants and the beach in Elviria! The complex is very well maintained with a communal pool and garden area. On entering this beautiful house you will find a separate fully fitted kitchen, a spacious enclosed terrace, large living and dining room plus the guest toilet. Upstairs there are three double bedrooms plus two bathrooms. The very spacious master bedroom has a large en suite bathroom. The house is bright throughout and has a private garden with direct access to the communal swimming pool. There is parking for two cars directly in front of the house within the complex. This super house would make a wonderful family holiday home, full time home or excellent rental returns! Will sell quickly!