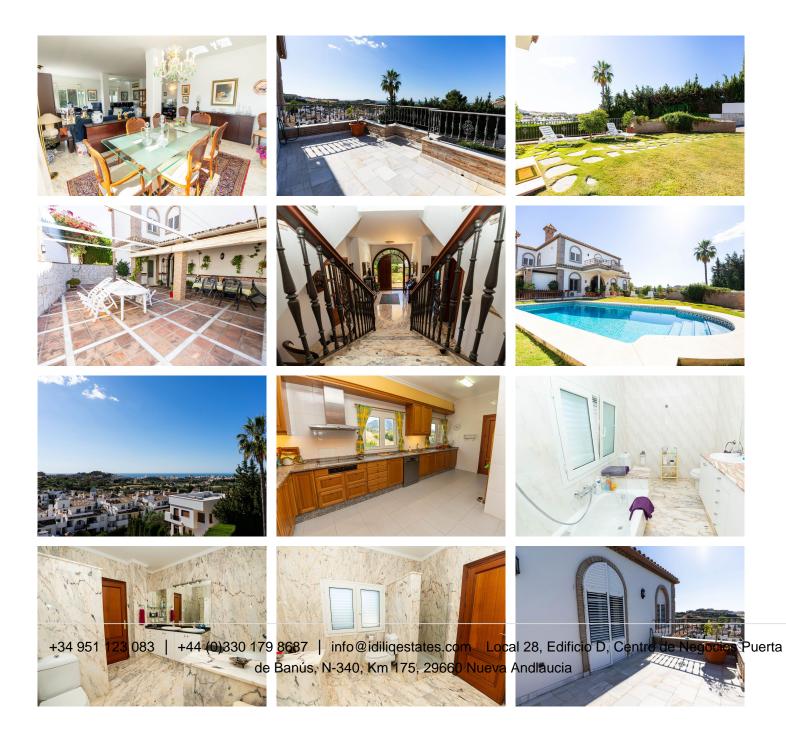

# IDILIQ estates

possibility of opening the door, so that in its 175m2 there is the possibility of creating an independent flat (it has water and electricity for a bathroom and kitchen), a gymnasium, as well as a garage (which is its current function). In the exterior area we have a wonderful swimming pool with views to the sea, surrounded by gardens. The property also has a large entrance to the property and space to build a parking area for up to 4 cars. High qualities, both in construction and finishes, in this home have excatimado in putting all kinds of details to make life more pleasant:) German locks with 6x6x6 security glass, A/A with independent control in each room, first quality wood, first quality electrical appliances and sanitary ware, first quality marble floors, underfloor heating in the whole house and a great etc. .... This property offers quality, comfort, security and a privileged location with wonderful sea views! The essence of this house is not conveyed in our photographic report, so I invite you to request a visit, so you can see first hand what is special about this home. ibi 1.368 € community quarterly 185 € rubbish 142 €.

# IDILIQ estates

+34 951 123 083 | +44 (0)330 179 8687 | info@idiliqestates.com Local 28, Edificio D, Centro de Negocios Puerta de Banús, N-340, Km 175, 29660 Nueva Andlaucia

+34 951 123 083 | +44 (0)330 179 8687 | info@idiliqestates.com Local 28, Edificio D, Centro de Negocios Puerta de Banús, N-340, Km 175, 29660 Nueva Andlaucia