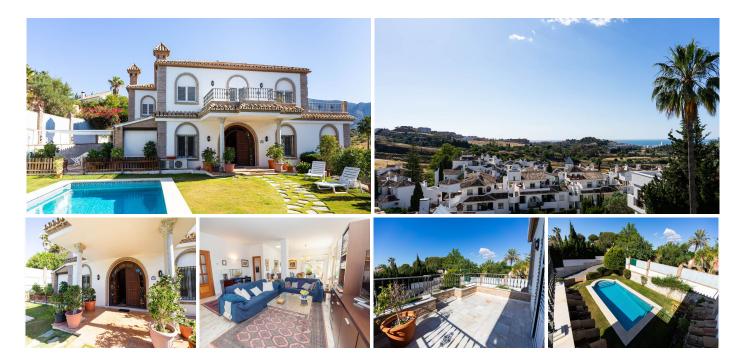

#### VILLA IN PRIVATE URBANISATION WITH SPECTACULAR SEA VIEWS

Mijas

REF# R4830595 1.199.000 €

| BEDS | BATHS | BUILT  | TERRACE |
|------|-------|--------|---------|
| 4    | 4     | 483 m² | 100 m²  |

Villa in private urbanisation, with spectacular sea views! High quality! 24 h. security. 4 bedrooms, private pool, garden, semi-basement with light with various possibilities such as gym, independent flat etc. .... Impressive Villa with all the comforts and maximum qualities located in the middle of nature and with impressive views to the sea from all the rooms, as well as from the swimming pool and gardens. Its location is privileged, very close to the private tennis club 'Lew Hoad' with quick access to the Mediterranean motorway and the A7. On the ground floor we have a spacious hall, from which we access a bedroom (currently an office) overlooking the pool and gardens. Large living room of approximately 80m2 with sea views and large independent kitchen with dining area and direct access to the living room from a secondary door. From the kitchen we access to a wonderful porch of approximately 100m2, situated next to the swimming pool. Upstairs there are three bedrooms which are double and almost triple the standard size. All of them have their own bathroom en suite. All the rooms and bathrooms are exterior, so they have plenty of light and ventilation. The master bedroom has a shower and hydro-massage bath in the bathroom. We also have a semi-basement, where we have all the machinery of the house (water softener, two water tanks of 3000L. each, pool motors, boiler to heat the whole house...). This semi-basement has windows and the +34 951 123 083 | +44 (0)330 179 8687 | info@idiliqestates.com Local 28, Edificio D, Centro de Negocios Puerta

de Banús, N-340, Km 175, 29660 Nueva Andlaucia

# IDILIQ estates

possibility of opening the door, so that in its 175m2 there is the possibility of creating an independent flat (it has water and electricity for a bathroom and kitchen), a gymnasium, as well as a garage (which is its current function). In the exterior area we have a wonderful swimming pool with views to the sea, surrounded by gardens. The property also has a large entrance to the property and space to build a parking area for up to 4 cars. High qualities, both in construction and finishes, in this home have excatimado in putting all kinds of details to make life more pleasant:) German locks with 6x6x6 security glass, A/A with independent control in each room, first quality wood, first quality electrical appliances and sanitary ware, first quality marble floors, underfloor heating in the whole house and a great etc. .... This property offers quality, comfort, security and a privileged location with wonderful sea views! The essence of this house is not conveyed in our photographic report, so I invite you to request a visit, so you can see first hand what is special about this home. ibi 1.368 € community quarterly 185 € rubbish 142 €.