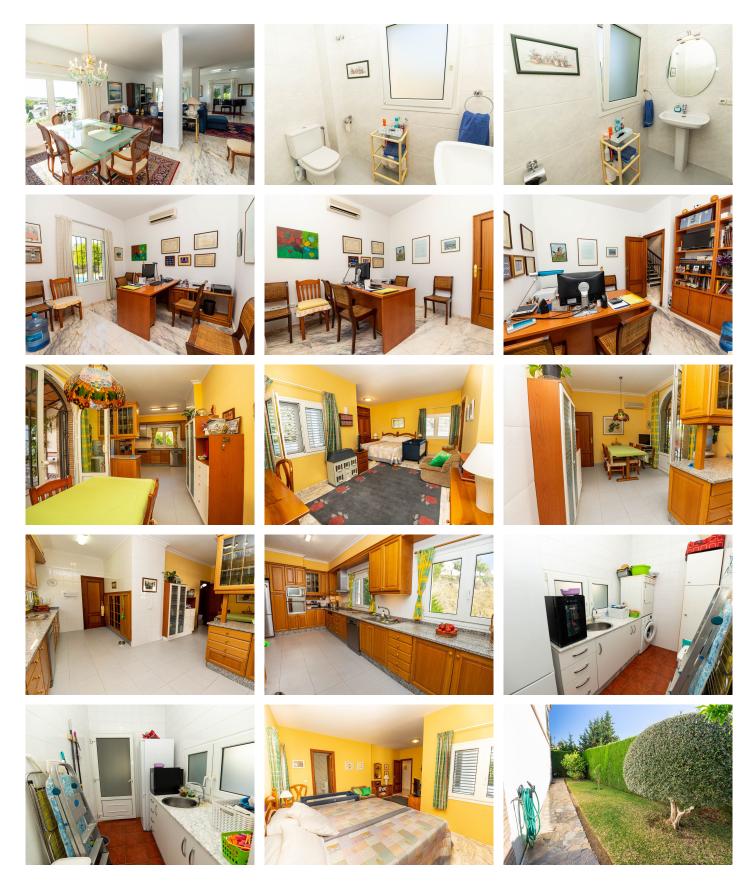

#### VILLA IN PRIVATE URBANISATION WITH SPECTACULAR SEA VIEWS

Mijas

REF# R4830595 1.199.000 €

| BEDS | BATHS | BUILT  | TERRACE |
|------|-------|--------|---------|
| 4    | 4     | 483 m² | 100 m²  |

Villa in private urbanisation, with spectacular sea views! High quality! 24 h. security. 4 bedrooms, private pool, garden, semi-basement with light with various possibilities such as gym, independent flat etc. .... Impressive Villa with all the comforts and maximum qualities located in the middle of nature and with impressive views to the sea from all the rooms, as well as from the swimming pool and gardens. Its location is privileged, very close to the private tennis club 'Lew Hoad' with quick access to the Mediterranean motorway and the A7. On the ground floor we have a spacious hall, from which we access a bedroom (currently an office) overlooking the pool and gardens. Large living room of approximately 80m2 with sea views and large independent kitchen with dining area and direct access to the living room from a secondary door. From the kitchen we access to a wonderful porch of approximately 100m2, situated next to the swimming pool. Upstairs there are three bedrooms which are double and almost triple the standard size. All of them have their own bathroom en suite. All the rooms and bathrooms are exterior, so they have plenty of light and ventilation. The master bedroom has a shower and hydro-massage bath in the bathroom. We also have a semi-basement, where we have all the machinery of the house (water softener, two water tanks of 3000L. each, pool motors, boiler to heat the whole house...). This semi-basement has windows and the +34 951 123 083 | +44 (0)330 179 8687 | info@idiliqestates.com Local 28, Edificio D, Centro de Negocios Puerta

de Banús, N-340, Km 175, 29660 Nueva Andlaucia

# IDILIQ estates

possibility of opening the door, so that in its 175m2 there is the possibility of creating an independent flat (it has water and electricity for a bathroom and kitchen), a gymnasium, as well as a garage (which is its current function). In the exterior area we have a wonderful swimming pool with views to the sea, surrounded by gardens. The property also has a large entrance to the property and space to build a parking area for up to 4 cars. High qualities, both in construction and finishes, in this home have excatimado in putting all kinds of details to make life more pleasant:) German locks with 6x6x6 security glass, A/A with independent control in each room, first quality wood, first quality electrical appliances and sanitary ware, first quality marble floors, underfloor heating in the whole house and a great etc. .... This property offers quality, comfort, security and a privileged location with wonderful sea views! The essence of this house is not conveyed in our photographic report, so I invite you to request a visit, so you can see first hand what is special about this home. ibi 1.368 € community quarterly 185 € rubbish 142 €.