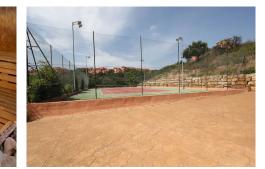

## STUNNING GROUND FLOOR APARTMENT IN MARBELLA Elviria

REF# R4831600 329.950 €

| BEDS | BATHS | BUILT  |
|------|-------|--------|
| 2    | 2     | 166 m² |

Stunning Elevated Ground Floor Apartment in La Mairena, Marbella. Discover the essence of luxury living in this bright and spacious elevated ground floor apartment. Boasting two exquisite terraces, one covered with breathtaking garden and mountain views, and a larger one perfect for entertaining or sunbathing on warm summer days, this home is designed for both relaxation and socialising. Key Features: Spacious Bedrooms: Two large bedrooms with ample built-in wardrobes and en-suite bathrooms. Fully Equipped Kitchen: A generously sized kitchen with a separate pantry and laundry area. Convenient Parking: Underground parking with plenty of space, a storage room, and a lift directly to your floor. Community Amenities: Swimming Pools: Multiple pools, including a heated one. Beautiful Gardens: Lush, well-maintained gardens with mature trees, palm trees, and subtropical plants. Clubhouse Restaurant: Enjoy high-end food and drinks, along with themed event nights. Prime Location: La Mairena: Home to the renowned Hofsass German Tennis Academy and two popular international schools, ideal for families. Kudu Bar: A modern bar with a terrace offering stunning coastal views, perfect for a relaxing drink or a meal from the tempting menu. El Soto de Marbella: Features a nine-hole golf course, gym, sauna, spa, tennis courts, paddle tennis, petangue, and a children's play area. Nearby Attractions: Elviria: Just a few minutes' drive to the best beach in Marbella, a variety of restaurants, bars, and beach clubs, including the world-famous Nikki Beach. La +34 951 123 083 | +44 (0)330 179 8687 | info@idiliqestates.com Local 28, Edificio D, Centro de Negocios Puerta de Banús, N-340, Km 175, 29660 Nueva Andlaucia