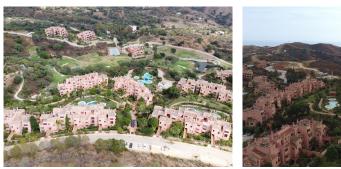

## STUNNING GROUND FLOOR APARTMENT IN MARBELLA Elviria

REF# R4831600 329.950 €

| BEDS | BATHS | BUILT  |
|------|-------|--------|
| 2    | 2     | 166 m² |

Stunning Elevated Ground Floor Apartment in La Mairena, Marbella. Discover the essence of luxury living in this bright and spacious elevated ground floor apartment. Boasting two exquisite terraces, one covered with breathtaking garden and mountain views, and a larger one perfect for entertaining or sunbathing on warm summer days, this home is designed for both relaxation and socialising. Key Features: Spacious Bedrooms: Two large bedrooms with ample built-in wardrobes and en-suite bathrooms. Fully Equipped Kitchen: A generously sized kitchen with a separate pantry and laundry area. Convenient Parking: Underground parking with plenty of space, a storage room, and a lift directly to your floor. Community Amenities: Swimming Pools: Multiple pools, including a heated one. Beautiful Gardens: Lush, well-maintained gardens with mature trees, palm trees, and subtropical plants. Clubhouse Restaurant: Enjoy high-end food and drinks, along with themed event nights. Prime Location: La Mairena: Home to the renowned Hofsass German Tennis Academy and two popular international schools, ideal for families. Kudu Bar: A modern bar with a terrace offering stunning coastal views, perfect for a relaxing drink or a meal from the tempting menu. El Soto de Marbella: Features a nine-hole golf course, gym, sauna, spa, tennis courts, paddle tennis, petangue, and a children's play area. Nearby Attractions: Elviria: Just a few minutes' drive to the best beach in Marbella, a variety of restaurants, bars, and beach clubs, including the world-famous Nikki Beach. La +34 951 123 083 | +44 (0)330 179 8687 | info@idiliqestates.com Local 28, Edificio D, Centro de Negocios Puerta de Banús, N-340, Km 175, 29660 Nueva Andlaucia