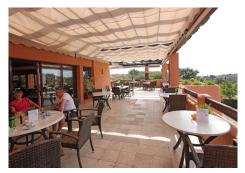

## STUNNING GROUND FLOOR APARTMENT IN MARBELLA Elviria

REF# R4831600 329.950 €

| BEDS | BATHS | BUILT  |
|------|-------|--------|
| 2    | 2     | 166 m² |

Stunning Elevated Ground Floor Apartment in La Mairena, Marbella. Discover the essence of luxury living in this bright and spacious elevated ground floor apartment. Boasting two exquisite terraces, one covered with breathtaking garden and mountain views, and a larger one perfect for entertaining or sunbathing on warm summer days, this home is designed for both relaxation and socialising. Key Features: Spacious Bedrooms: Two large bedrooms with ample built-in wardrobes and en-suite bathrooms. Fully Equipped Kitchen: A generously sized kitchen with a separate pantry and laundry area. Convenient Parking: Underground parking with plenty of space, a storage room, and a lift directly to your floor. Community Amenities: Swimming Pools: Multiple pools, including a heated one. Beautiful Gardens: Lush, well-maintained gardens with mature trees, palm trees, and subtropical plants. Clubhouse Restaurant: Enjoy high-end food and drinks, along with themed event nights. Prime Location: La Mairena: Home to the renowned Hofsass German Tennis Academy and two popular international schools, ideal for families. Kudu Bar: A modern bar with a terrace offering stunning coastal views, perfect for a relaxing drink or a meal from the tempting menu. El Soto de Marbella: Features a nine-hole golf course, gym, sauna, spa, tennis courts, paddle tennis, petangue, and a children's play area. Nearby Attractions: Elviria: Just a few minutes' drive to the best beach in Marbella, a variety of restaurants, bars, and beach clubs, including the world-famous Nikki Beach. La +34 951 123 083 | +44 (0)330 179 8687 | info@idiliqestates.com Local 28, Edificio D, Centro de Negocios Puerta de Banús, N-340, Km 175, 29660 Nueva Andlaucia