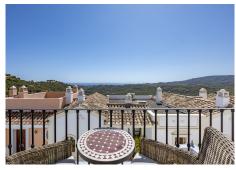

## CORNER TOWNHOUSE WITH SEA AND MOUNTAIN VIEWS

Benahavís

REF# R4828135 650.000 €

| BEDS | BATHS | BUILT  | TERRACE |
|------|-------|--------|---------|
| 3    | 5     | 228 m² | 98 m²   |

This private, corner townhouse offers stunning sea and mountain views in the peaceful Monte Mayor Alto area of La Heredia, Benahavis. Just a short drive from the bustling beach life of Puerto Banús, the charming parish of Cancelada, and the lively town of San Pedro, the property has excellent road access via the A-7 coast road. International schools, supermarkets, hospitals, and sports facilities, including golf courses and beaches, are nearby. The Nueva Andalucia Golf Valley is within easy reach, making this property perfect for relaxation and outdoor activities. The townhouse is built over two levels and features a spacious 229 m² interior, plus an almost 100 m² terrace with gorgeous sea and mountain views. On the entrance level, you are greeted by a light-filled living room with a charming fireplace and high ceilings. This room opens onto the large terrace, perfect for outdoor dining while taking in the spectacular views. The open-plan kitchen, adjacent to the dining area, offers ample cabinet room for storage. There is also a generous double bedroom with an en-suite bathroom, ample closet space, and a guest toilet on this same floor. The lower level hosts two more large bedrooms, both with en-suite bathrooms and direct access to a private terrace with a plunge pool, sunbeds, and a chill-out area, all while enjoying the same far-reaching views for maximum privacy and comfort. La Heredia in Benahavis is a sought-after, gated community known for its +34 951 123 083 | +44 (0)330 179 8687 | info@idiliqestates.com Local 28, Edificio D, Centro de Negocios Puerta