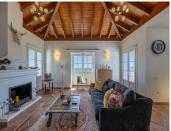

## CORNER TOWNHOUSE WITH SEA AND MOUNTAIN VIEWS

Benahavís

REF# R4828135 650.000 €

| BEDS | BATHS | BUILT  | TERRACE |
|------|-------|--------|---------|
| 3    | 5     | 228 m² | 98 m²   |

This private, corner townhouse offers stunning sea and mountain views in the peaceful Monte Mayor Alto area of La Heredia, Benahavis. Just a short drive from the bustling beach life of Puerto Banús, the charming parish of Cancelada, and the lively town of San Pedro, the property has excellent road access via the A-7 coast road. International schools, supermarkets, hospitals, and sports facilities, including golf courses and beaches, are nearby. The Nueva Andalucia Golf Valley is within easy reach, making this property perfect for relaxation and outdoor activities. The townhouse is built over two levels and features a spacious 229 m² interior, plus an almost 100 m² terrace with gorgeous sea and mountain views. On the entrance level, you are greeted by a light-filled living room with a charming fireplace and high ceilings. This room opens onto the large terrace, perfect for outdoor dining while taking in the spectacular views. The open-plan kitchen, adjacent to the dining area, offers ample cabinet room for storage. There is also a generous double bedroom with an en-suite bathroom, ample closet space, and a guest toilet on this same floor. The lower level hosts two more large bedrooms, both with en-suite bathrooms and direct access to a private terrace with a plunge pool, sunbeds, and a chill-out area, all while enjoying the same far-reaching views for maximum privacy and comfort. La Heredia in Benahavis is a sought-after, gated community known for its +34 951 123 083 | +44 (0)330 179 8687 | info@idiliqestates.com Local 28, Edificio D, Centro de Negocios Puerta