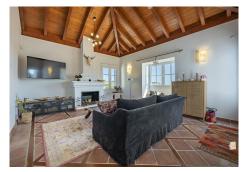

## CORNER TOWNHOUSE WITH SEA AND MOUNTAIN VIEWS

Benahavís

REF# R4828135 650.000 €

| BEDS | BATHS | BUILT  | TERRACE |
|------|-------|--------|---------|
| 3    | 5     | 228 m² | 98 m²   |

This private, corner townhouse offers stunning sea and mountain views in the peaceful Monte Mayor Alto area of La Heredia, Benahavis. Just a short drive from the bustling beach life of Puerto Banús, the charming parish of Cancelada, and the lively town of San Pedro, the property has excellent road access via the A-7 coast road. International schools, supermarkets, hospitals, and sports facilities, including golf courses and beaches, are nearby. The Nueva Andalucia Golf Valley is within easy reach, making this property perfect for relaxation and outdoor activities. The townhouse is built over two levels and features a spacious 229 m² interior, plus an almost 100 m² terrace with gorgeous sea and mountain views. On the entrance level, you are greeted by a light-filled living room with a charming fireplace and high ceilings. This room opens onto the large terrace, perfect for outdoor dining while taking in the spectacular views. The open-plan kitchen, adjacent to the dining area, offers ample cabinet room for storage. There is also a generous double bedroom with an en-suite bathroom, ample closet space, and a guest toilet on this same floor. The lower level hosts two more large bedrooms, both with en-suite bathrooms and direct access to a private terrace with a plunge pool, sunbeds, and a chill-out area, all while enjoying the same far-reaching views for maximum privacy and comfort. La Heredia in Benahavis is a sought-after, gated community known for its +34 951 123 083 | +44 (0)330 179 8687 | info@idiliqestates.com Local 28, Edificio D, Centro de Negocios Puerta