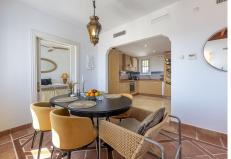

## CORNER TOWNHOUSE WITH SEA AND MOUNTAIN VIEWS

Benahavís

REF# R4828135 650.000 €

| BEDS | BATHS | BUILT  | TERRACE |
|------|-------|--------|---------|
| 3    | 5     | 228 m² | 98 m²   |

This private, corner townhouse offers stunning sea and mountain views in the peaceful Monte Mayor Alto area of La Heredia, Benahavis. Just a short drive from the bustling beach life of Puerto Banús, the charming parish of Cancelada, and the lively town of San Pedro, the property has excellent road access via the A-7 coast road. International schools, supermarkets, hospitals, and sports facilities, including golf courses and beaches, are nearby. The Nueva Andalucia Golf Valley is within easy reach, making this property perfect for relaxation and outdoor activities. The townhouse is built over two levels and features a spacious 229 m² interior, plus an almost 100 m² terrace with gorgeous sea and mountain views. On the entrance level, you are greeted by a light-filled living room with a charming fireplace and high ceilings. This room opens onto the large terrace, perfect for outdoor dining while taking in the spectacular views. The open-plan kitchen, adjacent to the dining area, offers ample cabinet room for storage. There is also a generous double bedroom with an en-suite bathroom, ample closet space, and a guest toilet on this same floor. The lower level hosts two more large bedrooms, both with en-suite bathrooms and direct access to a private terrace with a plunge pool, sunbeds, and a chill-out area, all while enjoying the same far-reaching views for maximum privacy and comfort. La Heredia in Benahavis is a sought-after, gated community known for its +34 951 123 083 | +44 (0)330 179 8687 | info@idiliqestates.com Local 28, Edificio D, Centro de Negocios Puerta