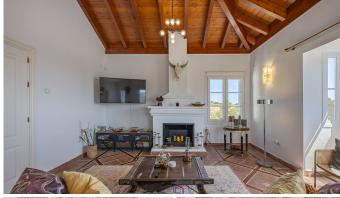

## CORNER TOWNHOUSE WITH SEA AND MOUNTAIN VIEWS

Benahavís

REF# R4828135 650.000 €

| BEDS | BATHS | BUILT  | TERRACE |
|------|-------|--------|---------|
| 3    | 5     | 228 m² | 98 m²   |

This private, corner townhouse offers stunning sea and mountain views in the peaceful Monte Mayor Alto area of La Heredia, Benahavis. Just a short drive from the bustling beach life of Puerto Banús, the charming parish of Cancelada, and the lively town of San Pedro, the property has excellent road access via the A-7 coast road. International schools, supermarkets, hospitals, and sports facilities, including golf courses and beaches, are nearby. The Nueva Andalucia Golf Valley is within easy reach, making this property perfect for relaxation and outdoor activities. The townhouse is built over two levels and features a spacious 229 m² interior, plus an almost 100 m² terrace with gorgeous sea and mountain views. On the entrance level, you are greeted by a light-filled living room with a charming fireplace and high ceilings. This room opens onto the large terrace, perfect for outdoor dining while taking in the spectacular views. The open-plan kitchen, adjacent to the dining area, offers ample cabinet room for storage. There is also a generous double bedroom with an en-suite bathroom, ample closet space, and a guest toilet on this same floor. The lower level hosts two more large bedrooms, both with en-suite bathrooms and direct access to a private terrace with a plunge pool, sunbeds, and a chill-out area, all while enjoying the same far-reaching views for maximum privacy and comfort. La Heredia in Benahavis is a sought-after, gated community known for its +34 951 123 083 | +44 (0)330 179 8687 | info@idiliqestates.com Local 28, Edificio D, Centro de Negocios Puerta