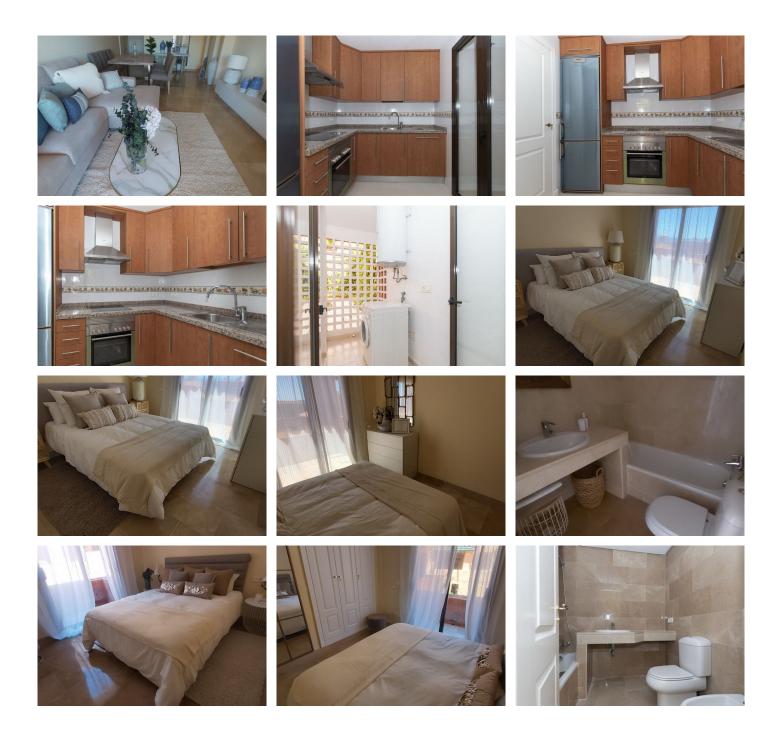

## MAGNIFICENT APARTMENT IN LA DUQUESA Q La Duquesa

REF# R4831201 355.500 €

| BEDS | BATHS | BUILT  |
|------|-------|--------|
| 3    | 2     | 216 m² |

Discover comfort and quality of life in this magnificent apartment for sale in the spectacular Coto del Real residential complex in Manilva, Malaga! This impressive 216 m<sup>2</sup> apartment offers a spacious and bright space, with 3 bedrooms, both with built-in wardrobes and 2 bathrooms, the main one with a relaxing whirlpool bath. The fitted kitchen is a highlight, equipped with granite countertops and all essential appliances, including an electric water heater, ceramic hob, oven, combi fridge, dishwasher, washing machine and extractor hood. The living-dining room is presented as a cozy space and connects to a terrace that offers stunning views of the gardens or the sea. This apartment has excellent qualities and warm finishes that will make you feel at home from the first moment. The property has an intercom and elevator, providing additional comfort. The Coto del Real urbanization offers large garden areas, a paddle tennis court, entrance control concierge and no less than 8 community pools! Located on the Manilva coastline, in the Arroyo de la Peñuela, and just 2 km from the centre of Manilva, this home offers quick access to all basic services. With a parking space and a storage room included in the price, this apartment is a unique opportunity to live in luxury and comfort. Contact us now for more details and to visit your future home! Middle Floor Apartment, La Duquesa, Costa del Sol. 3 Bedrooms, 2 Bathrooms, Built 216 m<sup>2</sup>. Setting : Close To Golf, Close To Sea, Urbanisation. Orientation : South. Condition : Good. Pool : Communal. +34 951 123 083 | +44 (0)330 179 8687 | info@idiliqestates.com Local 28, Edificio D, Centro de Negocios Puerta de Banús, N-340, Km 175, 29660 Nueva Andlaucia