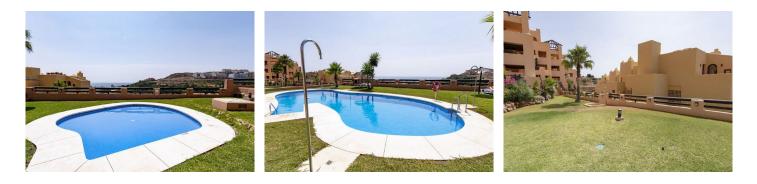

## MAGNIFICENT APARTMENT IN LA DUQUESA Q La Duquesa

REF# R4831201 355.500 €

| BEDS | BATHS | BUILT  |
|------|-------|--------|
| 3    | 2     | 216 m² |

Discover comfort and quality of life in this magnificent apartment for sale in the spectacular Coto del Real residential complex in Manilva, Malaga! This impressive 216 m<sup>2</sup> apartment offers a spacious and bright space, with 3 bedrooms, both with built-in wardrobes and 2 bathrooms, the main one with a relaxing whirlpool bath. The fitted kitchen is a highlight, equipped with granite countertops and all essential appliances, including an electric water heater, ceramic hob, oven, combi fridge, dishwasher, washing machine and extractor hood. The living-dining room is presented as a cozy space and connects to a terrace that offers stunning views of the gardens or the sea. This apartment has excellent qualities and warm finishes that will make you feel at home from the first moment. The property has an intercom and elevator, providing additional comfort. The Coto del Real urbanization offers large garden areas, a paddle tennis court, entrance control concierge and no less than 8 community pools! Located on the Manilva coastline, in the Arroyo de la Peñuela, and just 2 km from the centre of Manilva, this home offers quick access to all basic services. With a parking space and a storage room included in the price, this apartment is a unique opportunity to live in luxury and comfort. Contact us now for more details and to visit your future home! Middle Floor Apartment, La Duquesa, Costa del Sol. 3 Bedrooms, 2 Bathrooms, Built 216 m<sup>2</sup>. Setting : Close To Golf, Close To Sea, Urbanisation. Orientation : South. Condition : Good. Pool : Communal. +34 951 123 083 | +44 (0)330 179 8687 | info@idiliqestates.com Local 28, Edificio D, Centro de Negocios Puerta de Banús, N-340, Km 175, 29660 Nueva Andlaucia