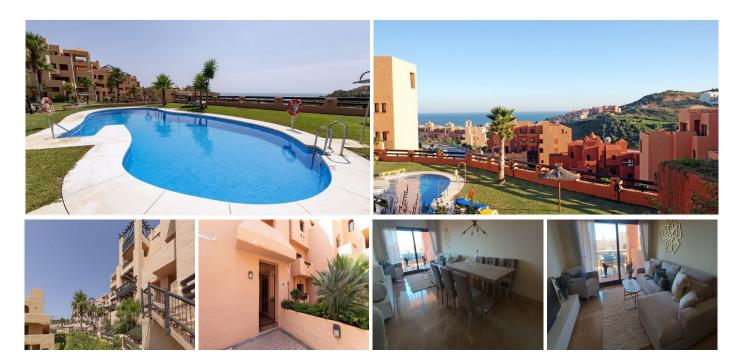

## MAGNIFICENT APARTMENT IN LA DUQUESA Q La Duquesa

REF# R4831201 355.500 €

| BEDS | BATHS | BUILT  |
|------|-------|--------|
| 3    | 2     | 216 m² |

Discover comfort and quality of life in this magnificent apartment for sale in the spectacular Coto del Real residential complex in Manilva, Malaga! This impressive 216 m<sup>2</sup> apartment offers a spacious and bright space, with 3 bedrooms, both with built-in wardrobes and 2 bathrooms, the main one with a relaxing whirlpool bath. The fitted kitchen is a highlight, equipped with granite countertops and all essential appliances, including an electric water heater, ceramic hob, oven, combi fridge, dishwasher, washing machine and extractor hood. The living-dining room is presented as a cozy space and connects to a terrace that offers stunning views of the gardens or the sea. This apartment has excellent qualities and warm finishes that will make you feel at home from the first moment. The property has an intercom and elevator, providing additional comfort. The Coto del Real urbanization offers large garden areas, a paddle tennis court, entrance control concierge and no less than 8 community pools! Located on the Manilva coastline, in the Arroyo de la Peñuela, and just 2 km from the centre of Manilva, this home offers quick access to all basic services. With a parking space and a storage room included in the price, this apartment is a unique opportunity to live in luxury and comfort. Contact us now for more details and to visit your future home! Middle Floor Apartment, La Duquesa, Costa del Sol. 3 Bedrooms, 2 Bathrooms, Built 216 m<sup>2</sup>. Setting : Close To Golf, Close To Sea, Urbanisation. Orientation : South. Condition : Good. Pool : Communal. +34 951 123 083 | +44 (0)330 179 8687 | info@idiliqestates.com Local 28, Edificio D, Centro de Negocios Puerta de Banús, N-340, Km 175, 29660 Nueva Andlaucia