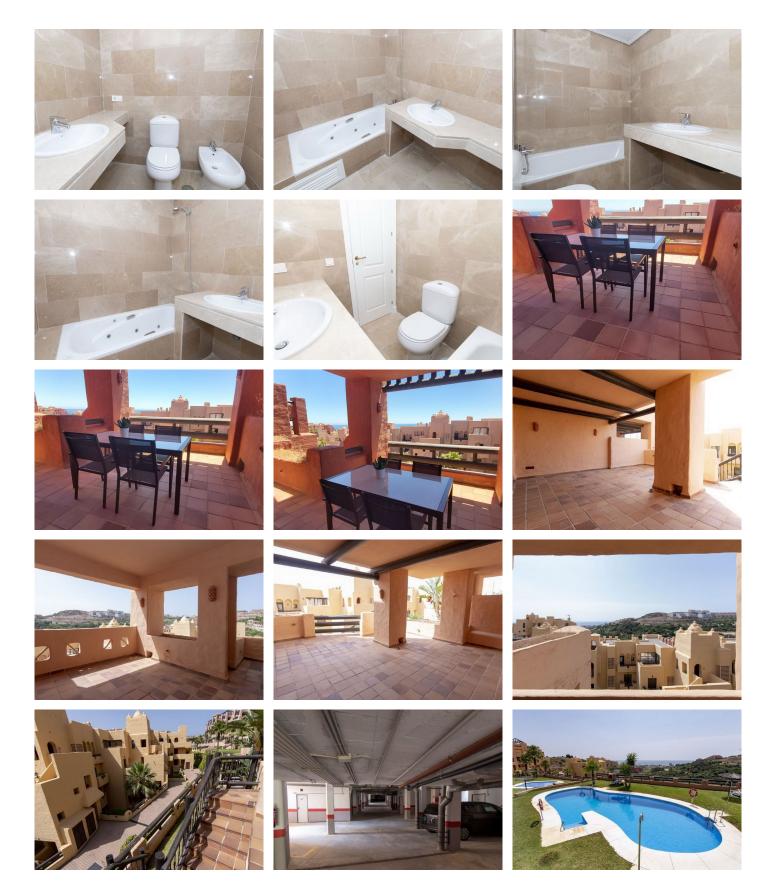

## MAGNIFICENT APARTMENT IN LA DUQUESA Q La Duquesa

REF# R4831201 355.500 €

| BEDS | BATHS | BUILT  |
|------|-------|--------|
| 3    | 2     | 216 m² |

Discover comfort and quality of life in this magnificent apartment for sale in the spectacular Coto del Real residential complex in Manilva, Malaga! This impressive 216 m<sup>2</sup> apartment offers a spacious and bright space, with 3 bedrooms, both with built-in wardrobes and 2 bathrooms, the main one with a relaxing whirlpool bath. The fitted kitchen is a highlight, equipped with granite countertops and all essential appliances, including an electric water heater, ceramic hob, oven, combi fridge, dishwasher, washing machine and extractor hood. The living-dining room is presented as a cozy space and connects to a terrace that offers stunning views of the gardens or the sea. This apartment has excellent qualities and warm finishes that will make you feel at home from the first moment. The property has an intercom and elevator, providing additional comfort. The Coto del Real urbanization offers large garden areas, a paddle tennis court, entrance control concierge and no less than 8 community pools! Located on the Manilva coastline, in the Arroyo de la Peñuela, and just 2 km from the centre of Manilva, this home offers quick access to all basic services. With a parking space and a storage room included in the price, this apartment is a unique opportunity to live in luxury and comfort. Contact us now for more details and to visit your future home! Middle Floor Apartment, La Duquesa, Costa del Sol. 3 Bedrooms, 2 Bathrooms, Built 216 m<sup>2</sup>. Setting : Close To Golf, Close To Sea, Urbanisation. Orientation : South. Condition : Good. Pool : Communal. +34 951 123 083 | +44 (0)330 179 8687 | info@idiliqestates.com Local 28, Edificio D, Centro de Negocios Puerta de Banús, N-340, Km 175, 29660 Nueva Andlaucia

## IDILIQ estates

Climate Control : Air Conditioning. Views : Sea, Mountain, Panoramic, Garden, Pool. Features : Covered Terrace, Lift, Paddle Tennis, Storage Room. Furniture : Not Furnished. Kitchen : Partially Fitted. Garden : Communal. Security : Gated Complex. Parking : Underground. Utilities : Electricity, Drinkable Water, Telephone. Category : Bargain, Beachfront, Cheap, Distressed, Holiday Homes, Investment, Luxury, Repossession.