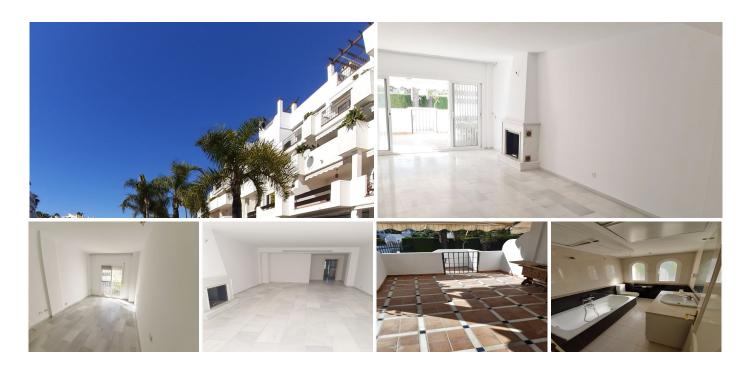

## BRIGHT BEACHSIDE APARTMENT

Puerto Banús

REF# R4831390 530.000 €

| BEDS | BATHS | BUILT  | TERRACE |
|------|-------|--------|---------|
| 2    | 2     | 109 m² | 15 m²   |

"Bright beachside corner apartment located in one of the most prestigious and established residential developments of Puerto Banus.With a wonderful south facing terrace, views of the gardens and direct access to the community pool. One of the most attractive features of this luxurious urbanization is its unbeatable location. A short walk (300 meters) from the sandy beaches and the promenade that connects Marbella with Puerto Banús.The urbanization is a 10 minute walk from the center of Puerto Banús with its variety of luxury boutiques, El Corte Ingles, gourmet restaurants, cinemas and a nightlife for all tastes. EXCELLENT INVESTMENT!"