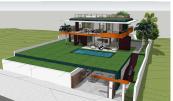

## NEW VILLA WITH BREATHTAKING VIEWS

Manilya

REF# R4831183 1.050.000 €

| BEDS | BATHS | BUILT              | PLOT               |
|------|-------|--------------------|--------------------|
| 3    | 2     | 200 m <sup>2</sup> | 800 m <sup>2</sup> |

TURN-KEY VILLA PROJECT - THERE IS NO BETTER PRODUCT AVAILABLE Spacious Plots: Sizes range between 800-850sqm, offering ample outdoor living space. Sea Views: Enjoy a partial sea view from the garden level, with breathtaking views from the upper level. Flexible Design: Choose from 3-4 bedrooms and 2-3 bathrooms, with a built area of approximately 200sqm. No basement included, but a convenient carport accommodates 2 cars. Personalize Your Space: Have the opportunity to influence the layout and design to match your preferences (only for the first client / subject to feasibility)