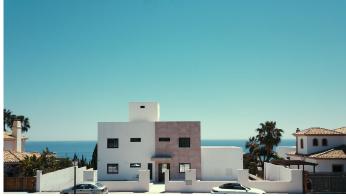

## NEW VILLA WITH BREATHTAKING VIEWS

Manilya

REF# R4831183 1.050.000 €

| BEDS | BATHS | BUILT              | PLOT               |
|------|-------|--------------------|--------------------|
| 3    | 2     | 200 m <sup>2</sup> | 800 m <sup>2</sup> |

TURN-KEY VILLA PROJECT - THERE IS NO BETTER PRODUCT AVAILABLE Spacious Plots: Sizes range between 800-850sqm, offering ample outdoor living space. Sea Views: Enjoy a partial sea view from the garden level, with breathtaking views from the upper level. Flexible Design: Choose from 3-4 bedrooms and 2-3 bathrooms, with a built area of approximately 200sqm. No basement included, but a convenient carport accommodates 2 cars. Personalize Your Space: Have the opportunity to influence the layout and design to match your preferences (only for the first client / subject to feasibility)