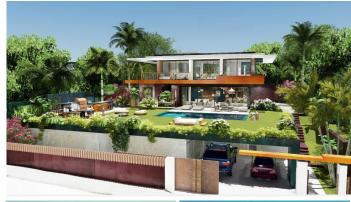

## NEW VILLA WITH BREATHTAKING VIEWS

Manilya

REF# R4831183 1.050.000 €

| BEDS | BATHS | BUILT              | PLOT               |
|------|-------|--------------------|--------------------|
| 3    | 2     | 200 m <sup>2</sup> | 800 m <sup>2</sup> |

TURN-KEY VILLA PROJECT - THERE IS NO BETTER PRODUCT AVAILABLE Spacious Plots: Sizes range between 800-850sqm, offering ample outdoor living space. Sea Views: Enjoy a partial sea view from the garden level, with breathtaking views from the upper level. Flexible Design: Choose from 3-4 bedrooms and 2-3 bathrooms, with a built area of approximately 200sqm. No basement included, but a convenient carport accommodates 2 cars. Personalize Your Space: Have the opportunity to influence the layout and design to match your preferences (only for the first client / subject to feasibility)