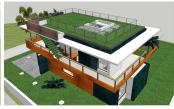

## NEW VILLA WITH BREATHTAKING VIEWS

Manilya

REF# R4831183 1.050.000 €

| BEDS | BATHS | BUILT              | PLOT               |
|------|-------|--------------------|--------------------|
| 3    | 2     | 200 m <sup>2</sup> | 800 m <sup>2</sup> |

TURN-KEY VILLA PROJECT - THERE IS NO BETTER PRODUCT AVAILABLE Spacious Plots: Sizes range between 800-850sqm, offering ample outdoor living space. Sea Views: Enjoy a partial sea view from the garden level, with breathtaking views from the upper level. Flexible Design: Choose from 3-4 bedrooms and 2-3 bathrooms, with a built area of approximately 200sqm. No basement included, but a convenient carport accommodates 2 cars. Personalize Your Space: Have the opportunity to influence the layout and design to match your preferences (only for the first client / subject to feasibility)