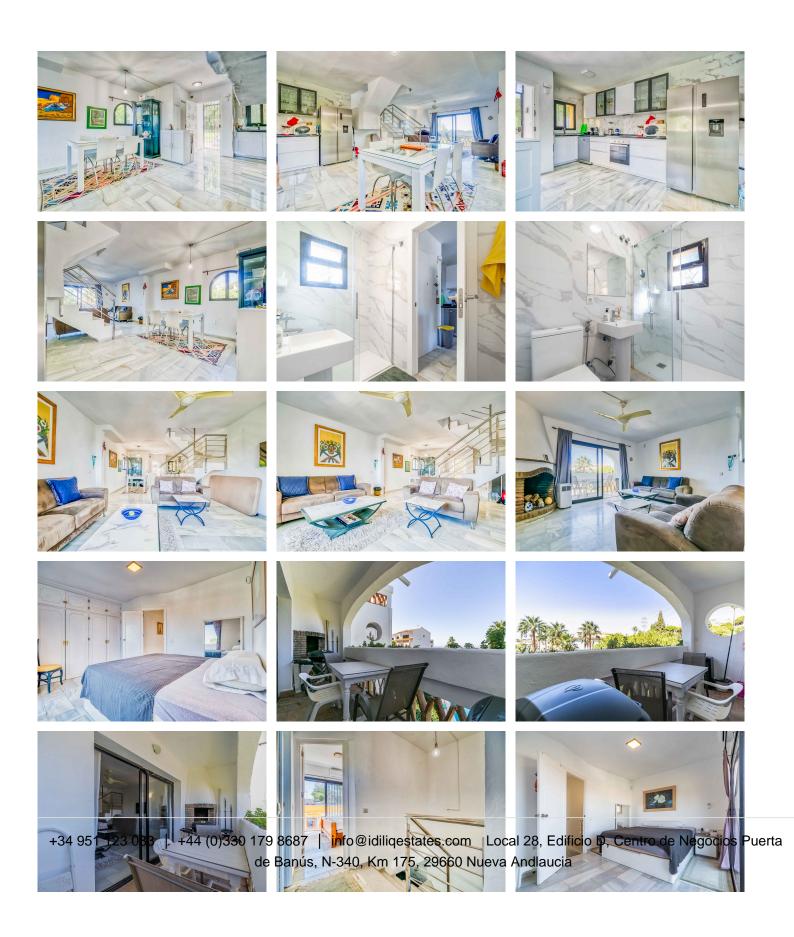

## LIGHT-FILLED TOWNHOUSE

REF# R4830982 599.000 €

| BEDS | BATHS | BUILT  | TERRACE |
|------|-------|--------|---------|
| 4    | 4     | 228 m² | 34 m²   |

This townhouse has a unique layout, gracefully divided into three distinct units. As you step through the door, you'll find the main duplex apartment featuring a newly renovated kitchen and bathroom, cozy living area, and a welcoming dining space. The first level also boasts a covered terrace with stunning views of the sea, pool, and golf course. Additionally, the terrace includes a built-in outdoor pizza oven, perfect for delightful gatherings. Upstairs, you'll discover a newly renovated bathroom and two spacious bedrooms, each with its own terrace. One bedroom offers beautiful views of the sea, pool, and golf course. Below the main apartment lies two distinct units, each with its own entrance, presenting enticing options for rental endeavors. The middel apartment is a charming studio apartment, complete with a new kitchen and new bathroom, providing a fully self-contained living space. For the middle apartment, a terrace is currently being built. The lower apartment features a bedroom, a bathroom and a well-equipped kitchen with a cozy living area. The second unit also features a terrace. Currently, the two apartments together have a rental income of 1,510 euros per month. Located on a corner, this townhouse benefits from ample natural light, creating a comfortable and inviting atmosphere. This property presents an unparalleled opportunity, brimming with versatility and potential for various living arrangements. Moreover, its prime location adjacent to La Siesta Golf ensures effortless access to leisurely pursuits. Additionally, within a short 5-minute drive, you'll find