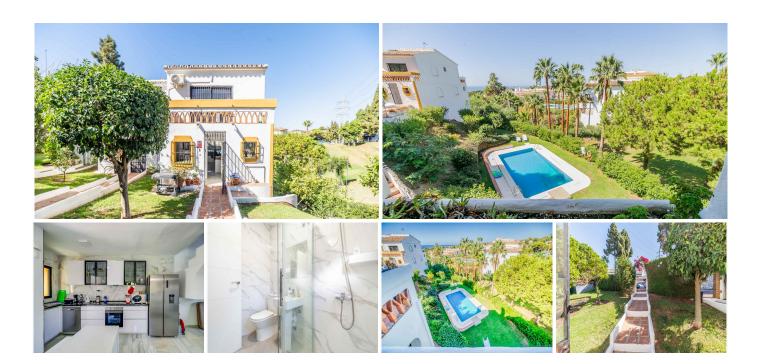

## LIGHT-FILLED TOWNHOUSE

REF# R4830982 599.000 €

| BEDS | BATHS | BUILT  | TERRACE |
|------|-------|--------|---------|
| 4    | 4     | 228 m² | 34 m²   |

This townhouse has a unique layout, gracefully divided into three distinct units. As you step through the door, you'll find the main duplex apartment featuring a newly renovated kitchen and bathroom, cozy living area, and a welcoming dining space. The first level also boasts a covered terrace with stunning views of the sea, pool, and golf course. Additionally, the terrace includes a built-in outdoor pizza oven, perfect for delightful gatherings. Upstairs, you'll discover a newly renovated bathroom and two spacious bedrooms, each with its own terrace. One bedroom offers beautiful views of the sea, pool, and golf course. Below the main apartment lies two distinct units, each with its own entrance, presenting enticing options for rental endeavors. The middel apartment is a charming studio apartment, complete with a new kitchen and new bathroom, providing a fully self-contained living space. For the middle apartment, a terrace is currently being built. The lower apartment features a bedroom, a bathroom and a well-equipped kitchen with a cozy living area. The second unit also features a terrace. Currently, the two apartments together have a rental income of 1,510 euros per month. Located on a corner, this townhouse benefits from ample natural light, creating a comfortable and inviting atmosphere. This property presents an unparalleled opportunity, brimming with versatility and potential for various living arrangements. Moreover, its prime location adjacent to La Siesta Golf ensures effortless access to leisurely pursuits. Additionally, within a short 5-minute drive, you'll find