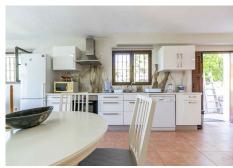

## LIGHT-FILLED TOWNHOUSE

REF# R4830982 599.000 €

| BEDS | BATHS | BUILT  | TERRACE |
|------|-------|--------|---------|
| 4    | 4     | 228 m² | 34 m²   |

This townhouse has a unique layout, gracefully divided into three distinct units. As you step through the door, you'll find the main duplex apartment featuring a newly renovated kitchen and bathroom, cozy living area, and a welcoming dining space. The first level also boasts a covered terrace with stunning views of the sea, pool, and golf course. Additionally, the terrace includes a built-in outdoor pizza oven, perfect for delightful gatherings. Upstairs, you'll discover a newly renovated bathroom and two spacious bedrooms, each with its own terrace. One bedroom offers beautiful views of the sea, pool, and golf course. Below the main apartment lies two distinct units, each with its own entrance, presenting enticing options for rental endeavors. The middel apartment is a charming studio apartment, complete with a new kitchen and new bathroom, providing a fully self-contained living space. For the middle apartment, a terrace is currently being built. The lower apartment features a bedroom, a bathroom and a well-equipped kitchen with a cozy living area. The second unit also features a terrace. Currently, the two apartments together have a rental income of 1,510 euros per month. Located on a corner, this townhouse benefits from ample natural light, creating a comfortable and inviting atmosphere. This property presents an unparalleled opportunity, brimming with versatility and potential for various living arrangements. Moreover, its prime location adjacent to La Siesta Golf ensures effortless access to leisurely pursuits. Additionally, within a short 5-minute drive, you'll find