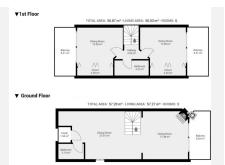

## LIGHT-FILLED TOWNHOUSE

REF# R4830982 599.000 €

| BEDS | BATHS | BUILT  | TERRACE |
|------|-------|--------|---------|
| 4    | 4     | 228 m² | 34 m²   |

This townhouse has a unique layout, gracefully divided into three distinct units. As you step through the door, you'll find the main duplex apartment featuring a newly renovated kitchen and bathroom, cozy living area, and a welcoming dining space. The first level also boasts a covered terrace with stunning views of the sea, pool, and golf course. Additionally, the terrace includes a built-in outdoor pizza oven, perfect for delightful gatherings. Upstairs, you'll discover a newly renovated bathroom and two spacious bedrooms, each with its own terrace. One bedroom offers beautiful views of the sea, pool, and golf course. Below the main apartment lies two distinct units, each with its own entrance, presenting enticing options for rental endeavors. The middel apartment is a charming studio apartment, complete with a new kitchen and new bathroom, providing a fully self-contained living space. For the middle apartment, a terrace is currently being built. The lower apartment features a bedroom, a bathroom and a well-equipped kitchen with a cozy living area. The second unit also features a terrace. Currently, the two apartments together have a rental income of 1,510 euros per month. Located on a corner, this townhouse benefits from ample natural light, creating a comfortable and inviting atmosphere. This property presents an unparalleled opportunity, brimming with versatility and potential for various living arrangements. Moreover, its prime location adjacent to La Siesta Golf ensures effortless access to leisurely pursuits. Additionally, within a short 5-minute drive, you'll find