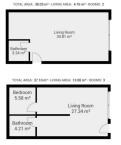

## LIGHT-FILLED TOWNHOUSE

REF# R4830982 599.000 €

| BEDS | BATHS | BUILT  | TERRACE |
|------|-------|--------|---------|
| 4    | 4     | 228 m² | 34 m²   |

This townhouse has a unique layout, gracefully divided into three distinct units. As you step through the door, you'll find the main duplex apartment featuring a newly renovated kitchen and bathroom, cozy living area, and a welcoming dining space. The first level also boasts a covered terrace with stunning views of the sea, pool, and golf course. Additionally, the terrace includes a built-in outdoor pizza oven, perfect for delightful gatherings. Upstairs, you'll discover a newly renovated bathroom and two spacious bedrooms, each with its own terrace. One bedroom offers beautiful views of the sea, pool, and golf course. Below the main apartment lies two distinct units, each with its own entrance, presenting enticing options for rental endeavors. The middel apartment is a charming studio apartment, complete with a new kitchen and new bathroom, providing a fully self-contained living space. For the middle apartment, a terrace is currently being built. The lower apartment features a bedroom, a bathroom and a well-equipped kitchen with a cozy living area. The second unit also features a terrace. Currently, the two apartments together have a rental income of 1,510 euros per month. Located on a corner, this townhouse benefits from ample natural light, creating a comfortable and inviting atmosphere. This property presents an unparalleled opportunity, brimming with versatility and potential for various living arrangements. Moreover, its prime location adjacent to La Siesta Golf ensures effortless access to leisurely pursuits. Additionally, within a short 5-minute drive, you'll find