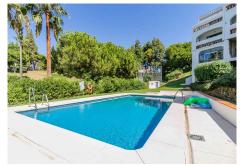

## LIGHT-FILLED TOWNHOUSE

REF# R4830982 599.000 €

| BEDS | BATHS | BUILT  | TERRACE |
|------|-------|--------|---------|
| 4    | 4     | 228 m² | 34 m²   |

This townhouse has a unique layout, gracefully divided into three distinct units. As you step through the door, you'll find the main duplex apartment featuring a newly renovated kitchen and bathroom, cozy living area, and a welcoming dining space. The first level also boasts a covered terrace with stunning views of the sea, pool, and golf course. Additionally, the terrace includes a built-in outdoor pizza oven, perfect for delightful gatherings. Upstairs, you'll discover a newly renovated bathroom and two spacious bedrooms, each with its own terrace. One bedroom offers beautiful views of the sea, pool, and golf course. Below the main apartment lies two distinct units, each with its own entrance, presenting enticing options for rental endeavors. The middel apartment is a charming studio apartment, complete with a new kitchen and new bathroom, providing a fully self-contained living space. For the middle apartment, a terrace is currently being built. The lower apartment features a bedroom, a bathroom and a well-equipped kitchen with a cozy living area. The second unit also features a terrace. Currently, the two apartments together have a rental income of 1,510 euros per month. Located on a corner, this townhouse benefits from ample natural light, creating a comfortable and inviting atmosphere. This property presents an unparalleled opportunity, brimming with versatility and potential for various living arrangements. Moreover, its prime location adjacent to La Siesta Golf ensures effortless access to leisurely pursuits. Additionally, within a short 5-minute drive, you'll find