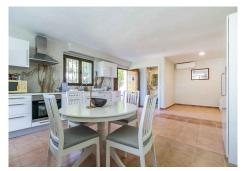

## LIGHT-FILLED TOWNHOUSE

REF# R4830982 599.000 €

| BEDS | BATHS | BUILT  | TERRACE |
|------|-------|--------|---------|
| 4    | 4     | 228 m² | 34 m²   |

This townhouse has a unique layout, gracefully divided into three distinct units. As you step through the door, you'll find the main duplex apartment featuring a newly renovated kitchen and bathroom, cozy living area, and a welcoming dining space. The first level also boasts a covered terrace with stunning views of the sea, pool, and golf course. Additionally, the terrace includes a built-in outdoor pizza oven, perfect for delightful gatherings. Upstairs, you'll discover a newly renovated bathroom and two spacious bedrooms, each with its own terrace. One bedroom offers beautiful views of the sea, pool, and golf course. Below the main apartment lies two distinct units, each with its own entrance, presenting enticing options for rental endeavors. The middel apartment is a charming studio apartment, complete with a new kitchen and new bathroom, providing a fully self-contained living space. For the middle apartment, a terrace is currently being built. The lower apartment features a bedroom, a bathroom and a well-equipped kitchen with a cozy living area. The second unit also features a terrace. Currently, the two apartments together have a rental income of 1,510 euros per month. Located on a corner, this townhouse benefits from ample natural light, creating a comfortable and inviting atmosphere. This property presents an unparalleled opportunity, brimming with versatility and potential for various living arrangements. Moreover, its prime location adjacent to La Siesta Golf ensures effortless access to leisurely pursuits. Additionally, within a short 5-minute drive, you'll find