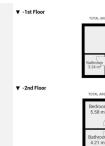

## LIGHT-FILLED TOWNHOUSE

REF# R4830982 599.000 €

| BEDS | BATHS | BUILT  | TERRACE |
|------|-------|--------|---------|
| 4    | 4     | 228 m² | 34 m²   |

This townhouse has a unique layout, gracefully divided into three distinct units. As you step through the door, you'll find the main duplex apartment featuring a newly renovated kitchen and bathroom, cozy living area, and a welcoming dining space. The first level also boasts a covered terrace with stunning views of the sea, pool, and golf course. Additionally, the terrace includes a built-in outdoor pizza oven, perfect for delightful gatherings. Upstairs, you'll discover a newly renovated bathroom and two spacious bedrooms, each with its own terrace. One bedroom offers beautiful views of the sea, pool, and golf course. Below the main apartment lies two distinct units, each with its own entrance, presenting enticing options for rental endeavors. The middel apartment is a charming studio apartment, complete with a new kitchen and new bathroom, providing a fully self-contained living space. For the middle apartment, a terrace is currently being built. The lower apartment features a bedroom, a bathroom and a well-equipped kitchen with a cozy living area. The second unit also features a terrace. Currently, the two apartments together have a rental income of 1,510 euros per month. Located on a corner, this townhouse benefits from ample natural light, creating a comfortable and inviting atmosphere. This property presents an unparalleled opportunity, brimming with versatility and potential for various living arrangements. Moreover, its prime location adjacent to La Siesta Golf ensures effortless access to leisurely pursuits. Additionally, within a short 5-minute drive, you'll find