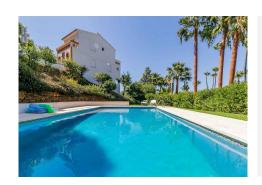

## LIGHT-FILLED TOWNHOUSE

REF# R4830982 599.000 €

| BEDS | BATHS | BUILT  | TERRACE |
|------|-------|--------|---------|
| 4    | 4     | 228 m² | 34 m²   |

This townhouse has a unique layout, gracefully divided into three distinct units. As you step through the door, you'll find the main duplex apartment featuring a newly renovated kitchen and bathroom, cozy living area, and a welcoming dining space. The first level also boasts a covered terrace with stunning views of the sea, pool, and golf course. Additionally, the terrace includes a built-in outdoor pizza oven, perfect for delightful gatherings. Upstairs, you'll discover a newly renovated bathroom and two spacious bedrooms, each with its own terrace. One bedroom offers beautiful views of the sea, pool, and golf course. Below the main apartment lies two distinct units, each with its own entrance, presenting enticing options for rental endeavors. The middel apartment is a charming studio apartment, complete with a new kitchen and new bathroom, providing a fully self-contained living space. For the middle apartment, a terrace is currently being built. The lower apartment features a bedroom, a bathroom and a well-equipped kitchen with a cozy living area. The second unit also features a terrace. Currently, the two apartments together have a rental income of 1,510 euros per month. Located on a corner, this townhouse benefits from ample natural light, creating a comfortable and inviting atmosphere. This property presents an unparalleled opportunity, brimming with versatility and potential for various living arrangements. Moreover, its prime location adjacent to La Siesta Golf ensures effortless access to leisurely pursuits. Additionally, within a short 5-minute drive, you'll find