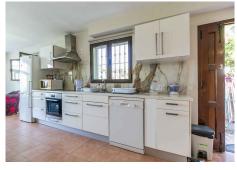

## LIGHT-FILLED TOWNHOUSE

REF# R4830982 599.000 €

| BEDS | BATHS | BUILT  | TERRACE |
|------|-------|--------|---------|
| 4    | 4     | 228 m² | 34 m²   |

This townhouse has a unique layout, gracefully divided into three distinct units. As you step through the door, you'll find the main duplex apartment featuring a newly renovated kitchen and bathroom, cozy living area, and a welcoming dining space. The first level also boasts a covered terrace with stunning views of the sea, pool, and golf course. Additionally, the terrace includes a built-in outdoor pizza oven, perfect for delightful gatherings. Upstairs, you'll discover a newly renovated bathroom and two spacious bedrooms, each with its own terrace. One bedroom offers beautiful views of the sea, pool, and golf course. Below the main apartment lies two distinct units, each with its own entrance, presenting enticing options for rental endeavors. The middel apartment is a charming studio apartment, complete with a new kitchen and new bathroom, providing a fully self-contained living space. For the middle apartment, a terrace is currently being built. The lower apartment features a bedroom, a bathroom and a well-equipped kitchen with a cozy living area. The second unit also features a terrace. Currently, the two apartments together have a rental income of 1,510 euros per month. Located on a corner, this townhouse benefits from ample natural light, creating a comfortable and inviting atmosphere. This property presents an unparalleled opportunity, brimming with versatility and potential for various living arrangements. Moreover, its prime location adjacent to La Siesta Golf ensures effortless access to leisurely pursuits. Additionally, within a short 5-minute drive, you'll find