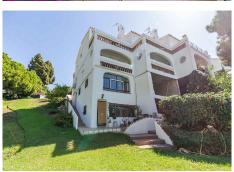

## LIGHT-FILLED TOWNHOUSE

REF# R4830982 599.000 €

| BEDS | BATHS | BUILT  | TERRACE |
|------|-------|--------|---------|
| 4    | 4     | 228 m² | 34 m²   |

This townhouse has a unique layout, gracefully divided into three distinct units. As you step through the door, you'll find the main duplex apartment featuring a newly renovated kitchen and bathroom, cozy living area, and a welcoming dining space. The first level also boasts a covered terrace with stunning views of the sea, pool, and golf course. Additionally, the terrace includes a built-in outdoor pizza oven, perfect for delightful gatherings. Upstairs, you'll discover a newly renovated bathroom and two spacious bedrooms, each with its own terrace. One bedroom offers beautiful views of the sea, pool, and golf course. Below the main apartment lies two distinct units, each with its own entrance, presenting enticing options for rental endeavors. The middel apartment is a charming studio apartment, complete with a new kitchen and new bathroom, providing a fully self-contained living space. For the middle apartment, a terrace is currently being built. The lower apartment features a bedroom, a bathroom and a well-equipped kitchen with a cozy living area. The second unit also features a terrace. Currently, the two apartments together have a rental income of 1,510 euros per month. Located on a corner, this townhouse benefits from ample natural light, creating a comfortable and inviting atmosphere. This property presents an unparalleled opportunity, brimming with versatility and potential for various living arrangements. Moreover, its prime location adjacent to La Siesta Golf ensures effortless access to leisurely pursuits. Additionally, within a short 5-minute drive, you'll find