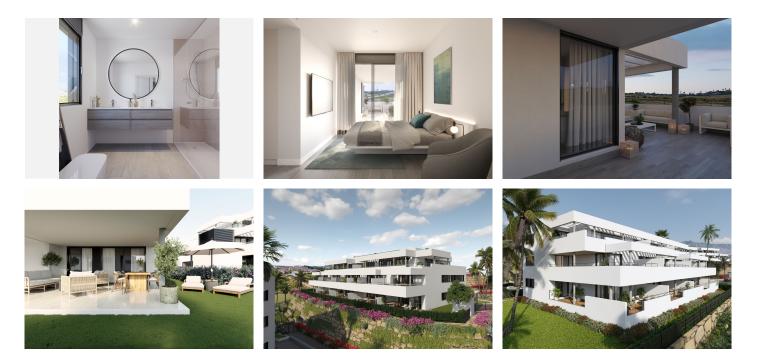

## Casares

REF# R4374559 350.000 €

| BEDS | BATHS | BUILT | TERRACE |
|------|-------|-------|---------|
| 2    | 2     | 88 m² | 43 m²   |

This development is a complex of 47 apartments with 1, 2 and 3 bedrooms. Each apartment has a garage and storage room.Gated community with swimming pool, gardens and children's playground. The design of this development succeeds in integrating the construction with its surroundings, taking full advantage of the topography of the plot to allow for breathtaking 360° views of the sea and the mountains.All the homes have equipped kitchens, large terraces and high quality features such as hot water by aerothermics and pre-installation for charging electric vehicles. Ground floor apartments with private garden. This development is located in Casares, next to the Sierra Bermeja Nature Park and within easy reach of the picturesque towns of Manilva and Estepona on the coast or Gaucín and Genalguacil a few kilometers inland. Casares is one of the most charming of the Andalusian white villages, located between the sea and the mountains. It perfectly combines more than 2000 metres of sandy beach and clean waters for bathers, surrounded by golf courses and for hikers, Sierra Bermeja. Just 6 minutes from the prestigious Finca Cortesin Golf Club, as well as other nearby golf courses such as Sotogrande, Estepona and Marbella, make the golf offer very attractive. The fun and entertainment are guaranteed, as well as tranquillity and nature.