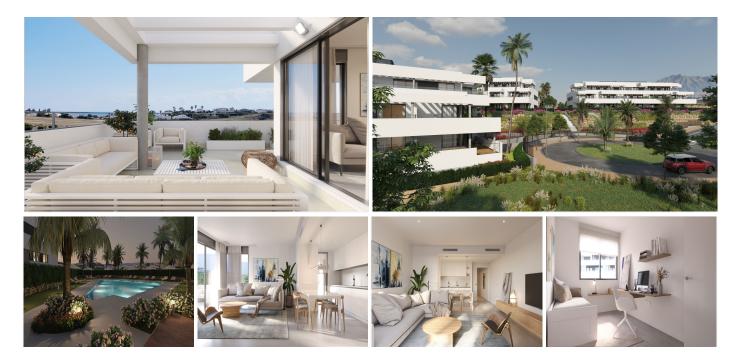

## Casares

REF# R4374559 350.000 €

| BEDS | BATHS | BUILT | TERRACE |
|------|-------|-------|---------|
| 2    | 2     | 88 m² | 43 m²   |

This development is a complex of 47 apartments with 1, 2 and 3 bedrooms. Each apartment has a garage and storage room.Gated community with swimming pool, gardens and children's playground. The design of this development succeeds in integrating the construction with its surroundings, taking full advantage of the topography of the plot to allow for breathtaking 360° views of the sea and the mountains.All the homes have equipped kitchens, large terraces and high quality features such as hot water by aerothermics and pre-installation for charging electric vehicles. Ground floor apartments with private garden. This development is located in Casares, next to the Sierra Bermeja Nature Park and within easy reach of the picturesque towns of Manilva and Estepona on the coast or Gaucín and Genalguacil a few kilometers inland. Casares is one of the most charming of the Andalusian white villages, located between the sea and the mountains. It perfectly combines more than 2000 metres of sandy beach and clean waters for bathers, surrounded by golf courses and for hikers, Sierra Bermeja. Just 6 minutes from the prestigious Finca Cortesin Golf Club, as well as other nearby golf courses such as Sotogrande, Estepona and Marbella, make the golf offer very attractive. The fun and entertainment are guaranteed, as well as tranquillity and nature.