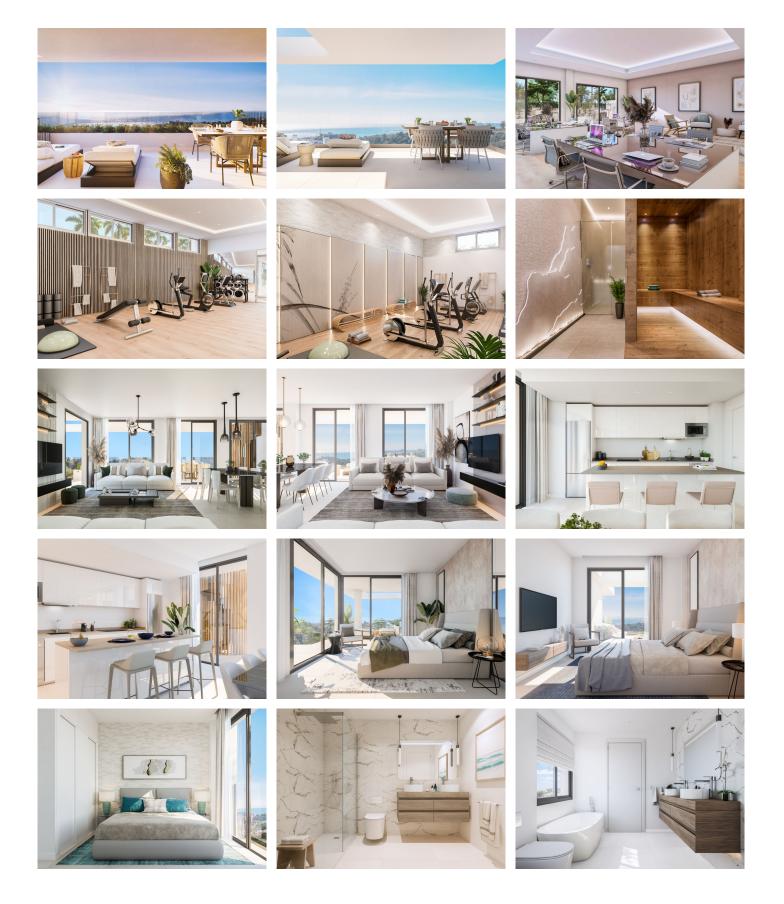

## Fuengirola

REF# R3385603 545.000 €

| BEDS | BATHS | BUILT | TERRACE |
|------|-------|-------|---------|
| 1    | 2     | 72 m² | 19 m²   |

An open block multi-family building with a total of 30 dwellings consisting of 2, 3 and 4 bedrooms with an average floor area of 104 m2. The ground floor flats will also have private gardens and the top floor apartments consist of duplexes with a rooftop solarium. This privileged complex offers wonderful communal garden areas, an outdoor swimming pool and a play area for children.