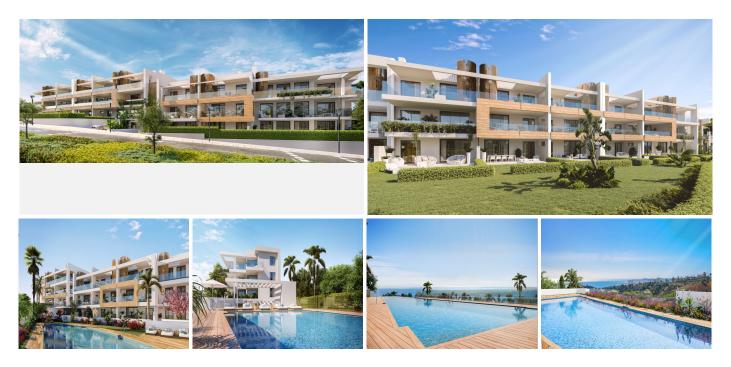

## Fuengirola

REF# R3385603 545.000 €

| BEDS | BATHS | BUILT | TERRACE |
|------|-------|-------|---------|
| 1    | 2     | 72 m² | 19 m²   |

An open block multi-family building with a total of 30 dwellings consisting of 2, 3 and 4 bedrooms with an average floor area of 104 m2. The ground floor flats will also have private gardens and the top floor apartments consist of duplexes with a rooftop solarium. This privileged complex offers wonderful communal garden areas, an outdoor swimming pool and a play area for children.