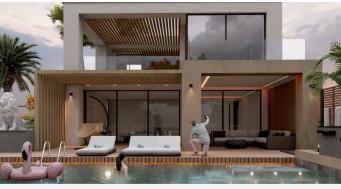

Latest luxury project of two villas. These last two villas have been designed by our architects, with a new exterior design with oblique columns and decorative panels with large windows facing the sea and the mountains. An amazing project!! This new project consists of 4 floors distributed: Basement floor with separate entrance from the house, consists of a large family room, 2 bedrooms and bathrooms, ensuite, sauna, gym, laundry room, interior patio and elevator to all floors of the house. On the first floor we have a double-height entrance and large windows with views that open onto a spacious living room with high-quality ceiling-high windows, a large kitchen with a large island. The kitchen includes all appliances and is from the SieMatic brand. From the kitchen it opens onto an area with pergolas and a garden... Large covered and open terraces with access to the 3x7 m2 pool and a chill out area next to the pool with a Jacuzzi. From this floor we enjoy spectacular sea views. On the upper floor we have the master bedroom with bathroom and dressing room and a fourth bedroom with bathroom with access to a large terrace with panoramic views of the sea and the mountains. On the top floor of the Solarium you can enjoy dreamy summer nights with panoramic views. The last solarium floor will delight on summer nights. Natural setting in the Mijas mountain range with enough light distance to see a starry sky at night. If you want to create an extra environment in the solarium we can help you with it.