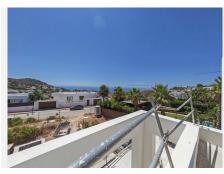

Latest luxury project of two villas. These last two villas have been designed by our architects, with a new exterior design with oblique columns and decorative panels with large windows facing the sea and the mountains. An amazing project!! This new project consists of 4 floors distributed: Basement floor with separate entrance from the house, consists of a large family room, 2 bedrooms and bathrooms, ensuite, sauna, gym, laundry room, interior patio and elevator to all floors of the house. On the first floor we have a double-height entrance and large windows with views that open onto a spacious living room with high-quality ceiling-high windows, a large kitchen with a large island. The kitchen includes all appliances and is from the SieMatic brand. From the kitchen it opens onto an area with pergolas and a garden... Large covered and open terraces with access to the 3x7 m2 pool and a chill out area next to the pool with a Jacuzzi. From this floor we enjoy spectacular sea views. On the upper floor we have the master bedroom with bathroom and dressing room and a fourth bedroom with bathroom with access to a large terrace with panoramic views of the sea and the mountains. On the top floor of the Solarium you can enjoy dreamy summer nights with panoramic views. The last solarium floor will delight on summer nights. Natural setting in the Mijas mountain range with enough light distance to see a starry sky at night. If you want to create an extra environment in the solarium we can help you with it.