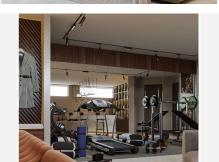

Latest luxury project of two villas. These last two villas have been designed by our architects, with a new exterior design with oblique columns and decorative panels with large windows facing the sea and the mountains. An amazing project!! This new project consists of 4 floors distributed: Basement floor with separate entrance from the house, consists of a large family room, 2 bedrooms and bathrooms, ensuite, sauna, gym, laundry room, interior patio and elevator to all floors of the house. On the first floor we have a double-height entrance and large windows with views that open onto a spacious living room with high-quality ceiling-high windows, a large kitchen with a large island. The kitchen includes all appliances and is from the SieMatic brand. From the kitchen it opens onto an area with pergolas and a garden... Large covered and open terraces with access to the 3x7 m2 pool and a chill out area next to the pool with a Jacuzzi. From this floor we enjoy spectacular sea views. On the upper floor we have the master bedroom with bathroom and dressing room and a fourth bedroom with bathroom with access to a large terrace with panoramic views of the sea and the mountains. On the top floor of the Solarium you can enjoy dreamy summer nights with panoramic views. The last solarium floor will delight on summer nights. Natural setting in the Mijas mountain range with enough light distance to see a starry sky at night. If you want to create an extra environment in the solarium we can help you with it.