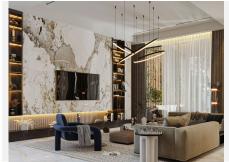

Latest luxury project of two villas. These last two villas have been designed by our architects, with a new exterior design with oblique columns and decorative panels with large windows facing the sea and the mountains. An amazing project!! This new project consists of 4 floors distributed: Basement floor with separate entrance from the house, consists of a large family room, 2 bedrooms and bathrooms, ensuite, sauna, gym, laundry room, interior patio and elevator to all floors of the house. On the first floor we have a double-height entrance and large windows with views that open onto a spacious living room with high-quality ceiling-high windows, a large kitchen with a large island. The kitchen includes all appliances and is from the SieMatic brand. From the kitchen it opens onto an area with pergolas and a garden... Large covered and open terraces with access to the 3x7 m2 pool and a chill out area next to the pool with a Jacuzzi. From this floor we enjoy spectacular sea views. On the upper floor we have the master bedroom with bathroom and dressing room and a fourth bedroom with bathroom with access to a large terrace with panoramic views of the sea and the mountains. On the top floor of the Solarium you can enjoy dreamy summer nights with panoramic views. The last solarium floor will delight on summer nights. Natural setting in the Mijas mountain range with enough light distance to see a starry sky at night. If you want to create an extra environment in the solarium we can help you with it.