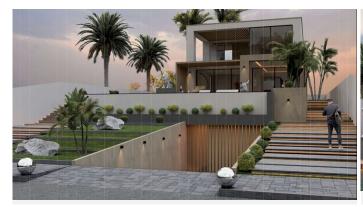

Latest luxury project of two villas. These last two villas have been designed by our architects, with a new exterior design with oblique columns and decorative panels with large windows facing the sea and the mountains. An amazing project!! This new project consists of 4 floors distributed: Basement floor with separate entrance from the house, consists of a large family room, 2 bedrooms and bathrooms, ensuite, sauna, gym, laundry room, interior patio and elevator to all floors of the house. On the first floor we have a double-height entrance and large windows with views that open onto a spacious living room with high-quality ceiling-high windows, a large kitchen with a large island. The kitchen includes all appliances and is from the SieMatic brand. From the kitchen it opens onto an area with pergolas and a garden... Large covered and open terraces with access to the 3x7 m2 pool and a chill out area next to the pool with a Jacuzzi. From this floor we enjoy spectacular sea views. On the upper floor we have the master bedroom with bathroom and dressing room and a fourth bedroom with bathroom with access to a large terrace with panoramic views of the sea and the mountains. On the top floor of the Solarium you can enjoy dreamy summer nights with panoramic views. The last solarium floor will delight on summer nights. Natural setting in the Mijas mountain range with enough light distance to see a starry sky at night. If you want to create an extra environment in the solarium we can help you with it.