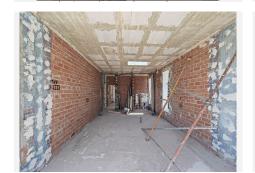

Latest luxury project of two villas. These last two villas have been designed by our architects, with a new exterior design with oblique columns and decorative panels with large windows facing the sea and the mountains. An amazing project!! This new project consists of 4 floors distributed: Basement floor with separate entrance from the house, consists of a large family room, 2 bedrooms and bathrooms, ensuite, sauna, gym, laundry room, interior patio and elevator to all floors of the house. On the first floor we have a double-height entrance and large windows with views that open onto a spacious living room with high-quality ceiling-high windows, a large kitchen with a large island. The kitchen includes all appliances and is from the SieMatic brand. From the kitchen it opens onto an area with pergolas and a garden... Large covered and open terraces with access to the 3x7 m2 pool and a chill out area next to the pool with a Jacuzzi. From this floor we enjoy spectacular sea views. On the upper floor we have the master bedroom with bathroom and dressing room and a fourth bedroom with bathroom with access to a large terrace with panoramic views of the sea and the mountains. On the top floor of the Solarium you can enjoy dreamy summer nights with panoramic views. The last solarium floor will delight on summer nights. Natural setting in the Mijas mountain range with enough light distance to see a starry sky at night. If you want to create an extra environment in the solarium we can help you with it.