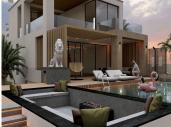

Latest luxury project of two villas. These last two villas have been designed by our architects, with a new exterior design with oblique columns and decorative panels with large windows facing the sea and the mountains. An amazing project!! This new project consists of 4 floors distributed: Basement floor with separate entrance from the house, consists of a large family room, 2 bedrooms and bathrooms, ensuite, sauna, gym, laundry room, interior patio and elevator to all floors of the house. On the first floor we have a double-height entrance and large windows with views that open onto a spacious living room with high-quality ceiling-high windows, a large kitchen with a large island. The kitchen includes all appliances and is from the SieMatic brand. From the kitchen it opens onto an area with pergolas and a garden... Large covered and open terraces with access to the 3x7 m2 pool and a chill out area next to the pool with a Jacuzzi. From this floor we enjoy spectacular sea views. On the upper floor we have the master bedroom with bathroom and dressing room and a fourth bedroom with bathroom with access to a large terrace with panoramic views of the sea and the mountains. On the top floor of the Solarium you can enjoy dreamy summer nights with panoramic views. The last solarium floor will delight on summer nights. Natural setting in the Mijas mountain range with enough light distance to see a starry sky at night. If you want to create an extra environment in the solarium we can help you with it.