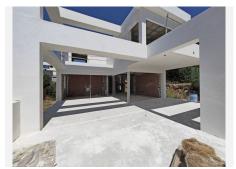

Latest luxury project of two villas. These last two villas have been designed by our architects, with a new exterior design with oblique columns and decorative panels with large windows facing the sea and the mountains. An amazing project!! This new project consists of 4 floors distributed: Basement floor with separate entrance from the house, consists of a large family room, 2 bedrooms and bathrooms, ensuite, sauna, gym, laundry room, interior patio and elevator to all floors of the house. On the first floor we have a double-height entrance and large windows with views that open onto a spacious living room with high-quality ceiling-high windows, a large kitchen with a large island. The kitchen includes all appliances and is from the SieMatic brand. From the kitchen it opens onto an area with pergolas and a garden... Large covered and open terraces with access to the 3x7 m2 pool and a chill out area next to the pool with a Jacuzzi. From this floor we enjoy spectacular sea views. On the upper floor we have the master bedroom with bathroom and dressing room and a fourth bedroom with bathroom with access to a large terrace with panoramic views of the sea and the mountains. On the top floor of the Solarium you can enjoy dreamy summer nights with panoramic views. The last solarium floor will delight on summer nights. Natural setting in the Mijas mountain range with enough light distance to see a starry sky at night. If you want to create an extra environment in the solarium we can help you with it.