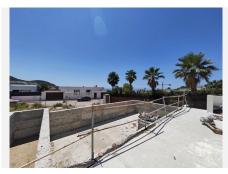

Latest luxury project of two villas. These last two villas have been designed by our architects, with a new exterior design with oblique columns and decorative panels with large windows facing the sea and the mountains. An amazing project!! This new project consists of 4 floors distributed: Basement floor with separate entrance from the house, consists of a large family room, 2 bedrooms and bathrooms, ensuite, sauna, gym, laundry room, interior patio and elevator to all floors of the house. On the first floor we have a double-height entrance and large windows with views that open onto a spacious living room with high-quality ceiling-high windows, a large kitchen with a large island. The kitchen includes all appliances and is from the SieMatic brand. From the kitchen it opens onto an area with pergolas and a garden... Large covered and open terraces with access to the 3x7 m2 pool and a chill out area next to the pool with a Jacuzzi. From this floor we enjoy spectacular sea views. On the upper floor we have the master bedroom with bathroom and dressing room and a fourth bedroom with bathroom with access to a large terrace with panoramic views of the sea and the mountains. On the top floor of the Solarium you can enjoy dreamy summer nights with panoramic views. The last solarium floor will delight on summer nights. Natural setting in the Mijas mountain range with enough light distance to see a starry sky at night. If you want to create an extra environment in the solarium we can help you with it.