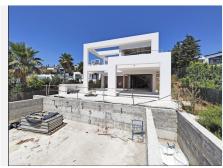

## **NEW VILLA PROJECT**

Mijas

REF# R3332452 925.000 €

| BEDS | BATHS | BUILT  | PLOT               | TERRACE |
|------|-------|--------|--------------------|---------|
| 3    | 3     | 153 m² | 620 m <sup>2</sup> | 180 m²  |

Latest luxury project of two villas. These last two villas have been designed by our architects, with a new exterior design with oblique columns and decorative panels with large windows facing the sea and the mountains. An amazing project!! This new project consists of 4 floors distributed: Basement floor with separate entrance from the house, consists of a large family room, 2 bedrooms and bathrooms, ensuite, sauna, gym, laundry room, interior patio and elevator to all floors of the house. On the first floor we have a double-height entrance and large windows with views that open onto a spacious living room with high-quality ceiling-high windows, a large kitchen with a large island. The kitchen includes all appliances and is from the SieMatic brand. From the kitchen it opens onto an area with pergolas and a garden... Large covered and open terraces with access to the 3x7 m2 pool and a chill out area next to the pool with a Jacuzzi. From this floor we enjoy spectacular sea views. On the upper floor we have the master bedroom with bathroom and dressing room and a fourth bedroom with bathroom with access to a large terrace with panoramic views of the sea and the mountains. On the top floor of the Solarium you can enjoy dreamy summer nights with panoramic views. The last solarium floor will delight on summer nights. Natural setting in the Mijas mountain range with enough light distance to see a starry sky at night. If you want to create an extra environment in the solarium we can help you with it.