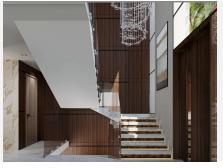

Latest luxury project of two villas. These last two villas have been designed by our architects, with a new exterior design with oblique columns and decorative panels with large windows facing the sea and the mountains. An amazing project!! This new project consists of 4 floors distributed: Basement floor with separate entrance from the house, consists of a large family room, 2 bedrooms and bathrooms, ensuite, sauna, gym, laundry room, interior patio and elevator to all floors of the house. On the first floor we have a double-height entrance and large windows with views that open onto a spacious living room with high-quality ceiling-high windows, a large kitchen with a large island. The kitchen includes all appliances and is from the SieMatic brand. From the kitchen it opens onto an area with pergolas and a garden... Large covered and open terraces with access to the 3x7 m2 pool and a chill out area next to the pool with a Jacuzzi. From this floor we enjoy spectacular sea views. On the upper floor we have the master bedroom with bathroom and dressing room and a fourth bedroom with bathroom with access to a large terrace with panoramic views of the sea and the mountains. On the top floor of the Solarium you can enjoy dreamy summer nights with panoramic views. The last solarium floor will delight on summer nights. Natural setting in the Mijas mountain range with enough light distance to see a starry sky at night. If you want to create an extra environment in the solarium we can help you with it.