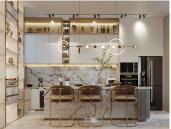

Latest luxury project of two villas. These last two villas have been designed by our architects, with a new exterior design with oblique columns and decorative panels with large windows facing the sea and the mountains. An amazing project!! This new project consists of 4 floors distributed: Basement floor with separate entrance from the house, consists of a large family room, 2 bedrooms and bathrooms, ensuite, sauna, gym, laundry room, interior patio and elevator to all floors of the house. On the first floor we have a double-height entrance and large windows with views that open onto a spacious living room with high-quality ceiling-high windows, a large kitchen with a large island. The kitchen includes all appliances and is from the SieMatic brand. From the kitchen it opens onto an area with pergolas and a garden... Large covered and open terraces with access to the 3x7 m2 pool and a chill out area next to the pool with a Jacuzzi. From this floor we enjoy spectacular sea views. On the upper floor we have the master bedroom with bathroom and dressing room and a fourth bedroom with bathroom with access to a large terrace with panoramic views of the sea and the mountains. On the top floor of the Solarium you can enjoy dreamy summer nights with panoramic views. The last solarium floor will delight on summer nights. Natural setting in the Mijas mountain range with enough light distance to see a starry sky at night. If you want to create an extra environment in the solarium we can help you with it.