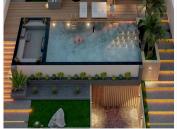

Latest luxury project of two villas. These last two villas have been designed by our architects, with a new exterior design with oblique columns and decorative panels with large windows facing the sea and the mountains. An amazing project!! This new project consists of 4 floors distributed: Basement floor with separate entrance from the house, consists of a large family room, 2 bedrooms and bathrooms, ensuite, sauna, gym, laundry room, interior patio and elevator to all floors of the house. On the first floor we have a double-height entrance and large windows with views that open onto a spacious living room with high-quality ceiling-high windows, a large kitchen with a large island. The kitchen includes all appliances and is from the SieMatic brand. From the kitchen it opens onto an area with pergolas and a garden... Large covered and open terraces with access to the 3x7 m2 pool and a chill out area next to the pool with a Jacuzzi. From this floor we enjoy spectacular sea views. On the upper floor we have the master bedroom with bathroom and dressing room and a fourth bedroom with bathroom with access to a large terrace with panoramic views of the sea and the mountains. On the top floor of the Solarium you can enjoy dreamy summer nights with panoramic views. The last solarium floor will delight on summer nights. Natural setting in the Mijas mountain range with enough light distance to see a starry sky at night. If you want to create an extra environment in the solarium we can help you with it.