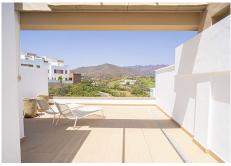

## SPACIOUS MODERN TOWNHOUSE

• La Cala Golf

REF# R4818661 645.000 €

| BEDS | BATHS | BUILT  | TERRACE |
|------|-------|--------|---------|
| 3    | 2.5   | 238 m² | 91 m²   |

• Spacious open-concept living & dining room which extend onto a wonderful terrace with stunning views to the golf courses and the mountains. • Open concept kitchen with all electrical appliances included and peninsula connecting the dinning room. • Possibility to install a private lift from the basement to the solarium. • Hot & cold air-conditioning-system installed with thermostat on both floors to independently control the temperature on each floor. • Solar panels for hot water, water decalcifyer system, electric shutters and awnings & mosquito nets fitted throughout the property. • Underground private garage for 3 cars and storage area. • Built-in and wardrobes in each of the bedrooms, in the entrance hall and in the garage. • LED lighting in the false ceilings in the living room, kitchen and master bedroom. • A magnificent terrace downstairs and additionally a large private solarium with open views to both sides of the house. • Motorized awnings in both terraces. • Energy efficiency certificate B. • Property ready to move in. • Walking distance to the Club House, hotel and spa. Be exclusive! Buy with us and obtain your privilege card enjoying unique benefits and reduced rates in our Resort. Golf, hotel, spa, restaurants, racquet's club, gym, fitness, etc.