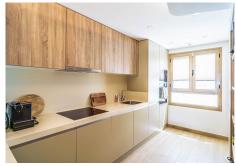

## SPACIOUS MODERN TOWNHOUSE

• La Cala Golf

REF# R4818661 645.000 €

| BEDS | BATHS | BUILT  | TERRACE |
|------|-------|--------|---------|
| 3    | 2.5   | 238 m² | 91 m²   |

• Spacious open-concept living & dining room which extend onto a wonderful terrace with stunning views to the golf courses and the mountains. • Open concept kitchen with all electrical appliances included and peninsula connecting the dinning room. • Possibility to install a private lift from the basement to the solarium. • Hot & cold air-conditioning-system installed with thermostat on both floors to independently control the temperature on each floor. • Solar panels for hot water, water decalcifyer system, electric shutters and awnings & mosquito nets fitted throughout the property. • Underground private garage for 3 cars and storage area. • Built-in and wardrobes in each of the bedrooms, in the entrance hall and in the garage. • LED lighting in the false ceilings in the living room, kitchen and master bedroom. • A magnificent terrace downstairs and additionally a large private solarium with open views to both sides of the house. • Motorized awnings in both terraces. • Energy efficiency certificate B. • Property ready to move in. • Walking distance to the Club House, hotel and spa. Be exclusive! Buy with us and obtain your privilege card enjoying unique benefits and reduced rates in our Resort. Golf, hotel, spa, restaurants, racquet's club, gym, fitness, etc.