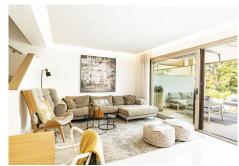

## SPACIOUS MODERN TOWNHOUSE

• La Cala Golf

REF# R4818661 645.000 €

| BEDS | BATHS | BUILT  | TERRACE |
|------|-------|--------|---------|
| 3    | 2.5   | 238 m² | 91 m²   |

• Spacious open-concept living & dining room which extend onto a wonderful terrace with stunning views to the golf courses and the mountains. • Open concept kitchen with all electrical appliances included and peninsula connecting the dinning room. • Possibility to install a private lift from the basement to the solarium. • Hot & cold air-conditioning-system installed with thermostat on both floors to independently control the temperature on each floor. • Solar panels for hot water, water decalcifyer system, electric shutters and awnings & mosquito nets fitted throughout the property. • Underground private garage for 3 cars and storage area. • Built-in and wardrobes in each of the bedrooms, in the entrance hall and in the garage. • LED lighting in the false ceilings in the living room, kitchen and master bedroom. • A magnificent terrace downstairs and additionally a large private solarium with open views to both sides of the house. • Motorized awnings in both terraces. • Energy efficiency certificate B. • Property ready to move in. • Walking distance to the Club House, hotel and spa. Be exclusive! Buy with us and obtain your privilege card enjoying unique benefits and reduced rates in our Resort. Golf, hotel, spa, restaurants, racquet's club, gym, fitness, etc.