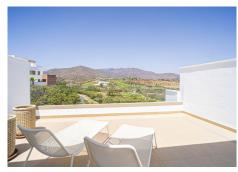

## SPACIOUS MODERN TOWNHOUSE

• La Cala Golf

REF# R4818661 645.000 €

| BEDS | BATHS | BUILT  | TERRACE |
|------|-------|--------|---------|
| 3    | 2.5   | 238 m² | 91 m²   |

• Spacious open-concept living & dining room which extend onto a wonderful terrace with stunning views to the golf courses and the mountains. • Open concept kitchen with all electrical appliances included and peninsula connecting the dinning room. • Possibility to install a private lift from the basement to the solarium. • Hot & cold air-conditioning-system installed with thermostat on both floors to independently control the temperature on each floor. • Solar panels for hot water, water decalcifyer system, electric shutters and awnings & mosquito nets fitted throughout the property. • Underground private garage for 3 cars and storage area. • Built-in and wardrobes in each of the bedrooms, in the entrance hall and in the garage. • LED lighting in the false ceilings in the living room, kitchen and master bedroom. • A magnificent terrace downstairs and additionally a large private solarium with open views to both sides of the house. • Motorized awnings in both terraces. • Energy efficiency certificate B. • Property ready to move in. • Walking distance to the Club House, hotel and spa. Be exclusive! Buy with us and obtain your privilege card enjoying unique benefits and reduced rates in our Resort. Golf, hotel, spa, restaurants, racquet's club, gym, fitness, etc.