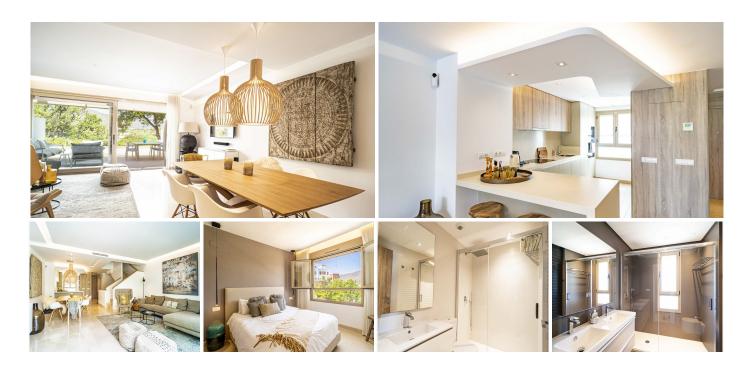

## SPACIOUS MODERN TOWNHOUSE

• La Cala Golf

REF# R4818661 645.000 €

| BEDS | BATHS | BUILT  | TERRACE |
|------|-------|--------|---------|
| 3    | 2.5   | 238 m² | 91 m²   |

• Spacious open-concept living & dining room which extend onto a wonderful terrace with stunning views to the golf courses and the mountains. • Open concept kitchen with all electrical appliances included and peninsula connecting the dinning room. • Possibility to install a private lift from the basement to the solarium. • Hot & cold air-conditioning-system installed with thermostat on both floors to independently control the temperature on each floor. • Solar panels for hot water, water decalcifyer system, electric shutters and awnings & mosquito nets fitted throughout the property. • Underground private garage for 3 cars and storage area. • Built-in and wardrobes in each of the bedrooms, in the entrance hall and in the garage. • LED lighting in the false ceilings in the living room, kitchen and master bedroom. • A magnificent terrace downstairs and additionally a large private solarium with open views to both sides of the house. • Motorized awnings in both terraces. • Energy efficiency certificate B. • Property ready to move in. • Walking distance to the Club House, hotel and spa. Be exclusive! Buy with us and obtain your privilege card enjoying unique benefits and reduced rates in our Resort. Golf, hotel, spa, restaurants, racquet's club, gym, fitness, etc.